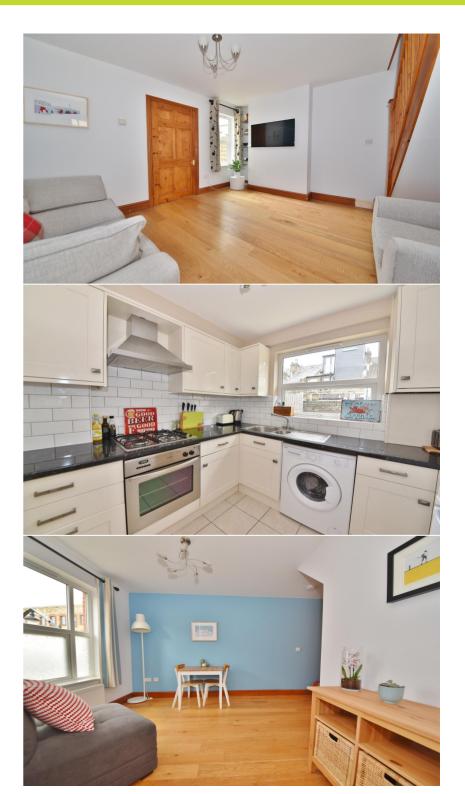

Entrance lobby opens into the dining room at the front and the living room. This light filled room has a window overlooking the garden and access to a w.c and the stylish fitted kitchen at the rear. A door at the side opens onto the low maintenace garden. On the first floor are 2 spacious double bedrooms, the second with built in storage, the family bathroom and hatch access to loft storage.