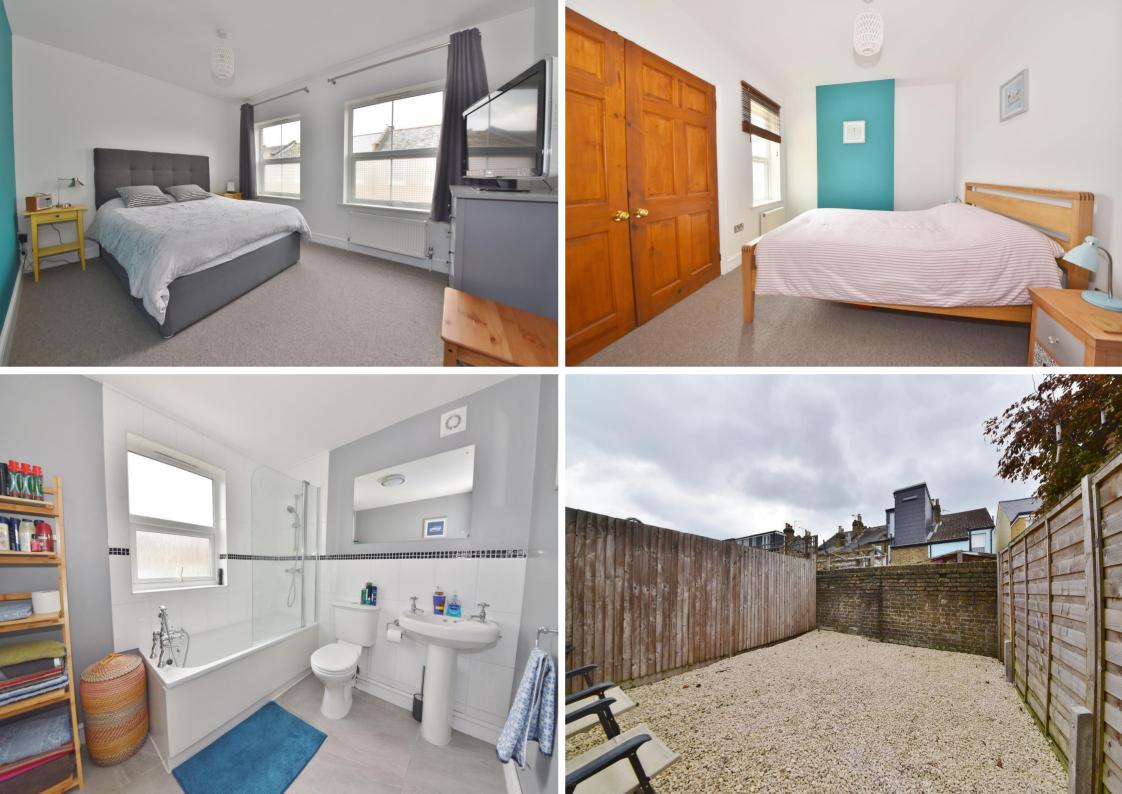

Entrance lobby opens into the dining room at the front and the living room. This light filled room has a window overlooking the garden and access to a w.c and the stylish fitted kitchen at the rear. A door at the side opens onto the low maintenace garden. On the first floor are 2 spacious double bedrooms, the second with built in storage, the family bathroom and hatch access to loft storage.