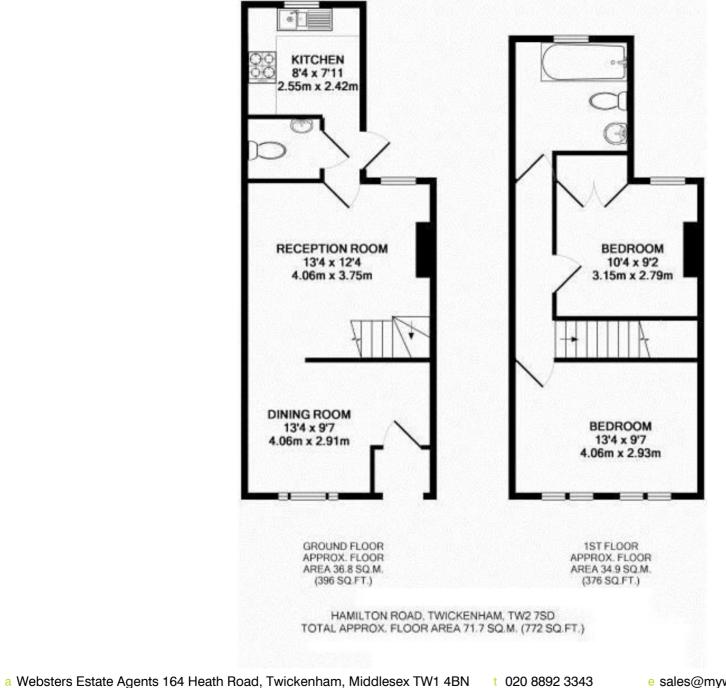

Modern build, Victorian style property offering 772 sq ft of well balanced living space over 2 floors with high specification fixtures, fittings and floorings, double glazed sash style windows and neutral decor throughout.

Entrance lobby opens into the dining room at the front and the living room. This light filled room has a window overlooking the garden and access to a w.c and the stylish fitted kitchen at the rear. A door at the side opens onto the low maintenace garden. On the first floor are 2 spacious double bedrooms, the second with built in storage, the family bathroom and hatch access to loft storage.