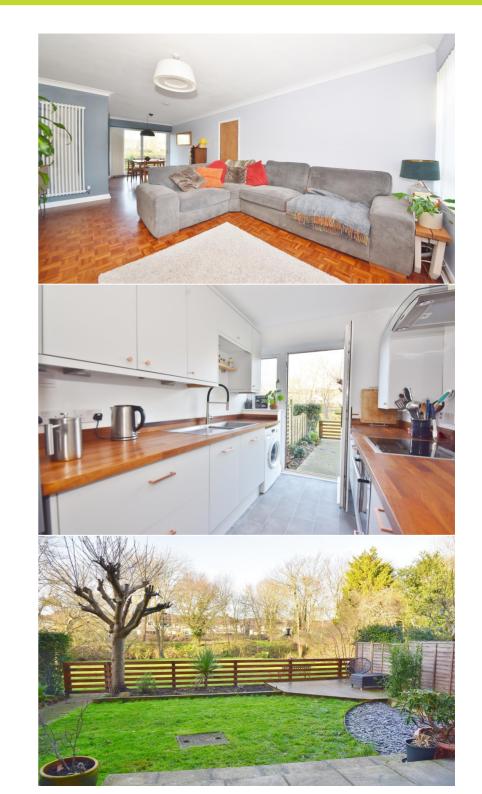

Immaculately presented to offer 732 sq ft of well proportioned living space with high specification fixtures and fittings, parquet wood flooring, double glazed windows and doors and modern decor throughout.

Entrance hallway leads to the 2 double bedrooms, storage, the luxury family bathroom and the dual aspect living room. This stunning room has space for seating and dining with access into the stylish fitted kitchen. Doors in the dining area and kichen open onto the private garden with a patio, lawn, gated access to the communal gardens and views of the River Crane.