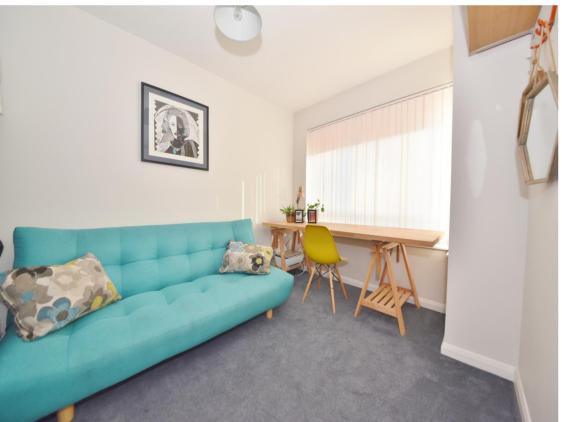

Immaculately presented to offer 732 sq ft of well proportioned living space with high specification fixtures and fittings, parquet wood flooring, double glazed windows and doors and modern decor throughout.

Entrance hallway leads to the 2 double bedrooms, storage, the luxury family bathroom and the dual aspect living room. This stunning room has space for seating and dining with access into the stylish fitted kitchen. Doors in the dining area and kichen open onto the private garden with a patio, lawn, gated access to the communal gardens and views of the River Crane.