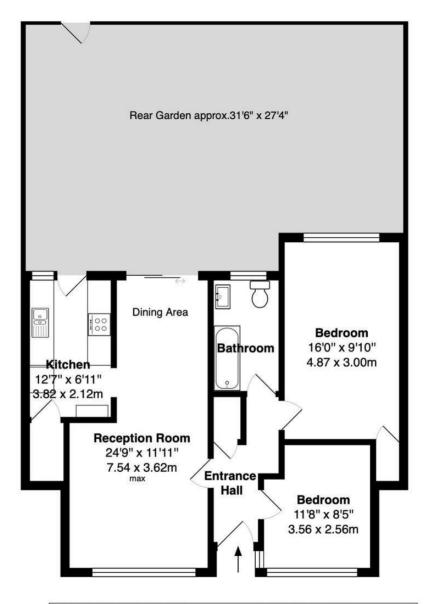

Entrance hallway leads to the 2 double bedrooms, storage, the luxury family bathroom and the dual aspect living room. This stunning room has space for seating and dining with access into the stylish fitted kitchen. Doors in the dining area and kichen open onto the private garden with a patio, lawn, gated access to the communal gardens and views of the River Crane.

TOTAL FLOOR AREA approx.= 732 Sq.Feet (68 sq.metres)

a Websters Estate Agents 36 Broad Street, Teddington, Middlesex TW11 8QY

t 020 8614 6000

e sales@mywebsters.co.uk w mywebsters.co.uk