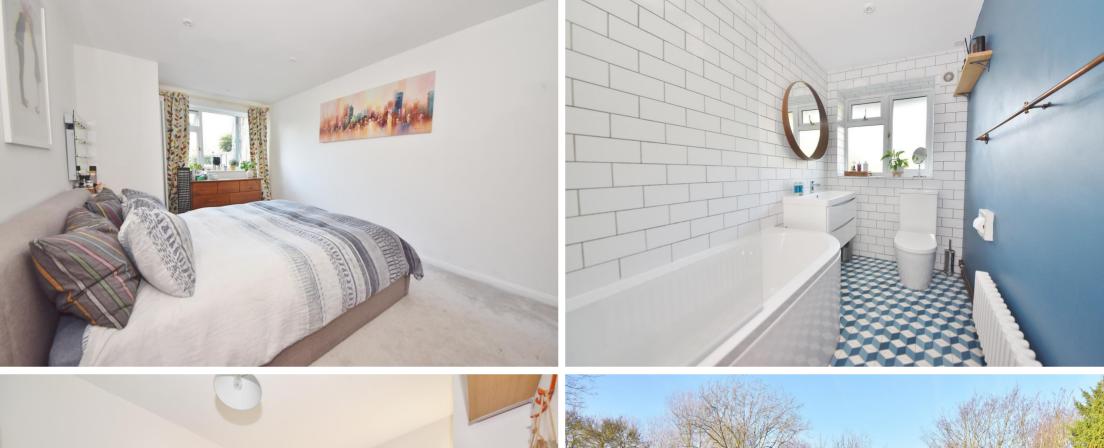

Entrance hallway leads to the 2 double bedrooms, storage, the luxury family bathroom and the dual aspect living room. This stunning room has space for seating and dining with access into the stylish fitted kitchen. Doors in the dining area and kichen open onto the private garden with a patio, lawn, gated access to the communal gardens and views of the River Crane.