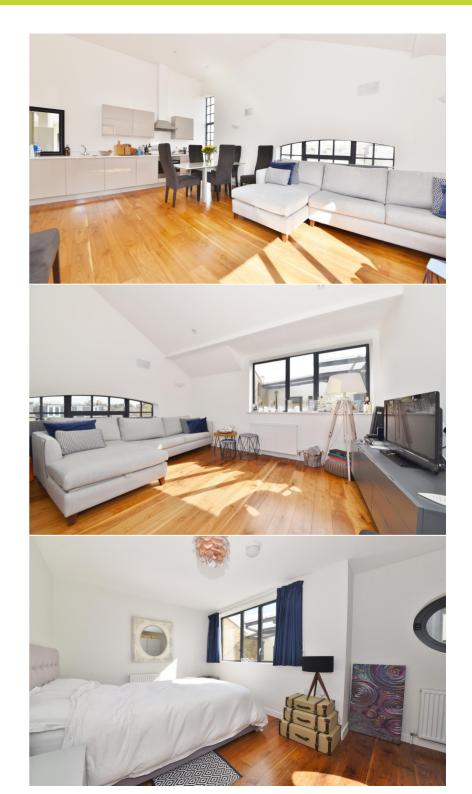

Completed in 2013, this stunning high specification conversion offers 542 sq ft of well proportioned living space with high ceilings, large double glazed windows, quality fixtures and fittings, wood floor and neutral decor throughout.

Entrance hallway leads to storage, the luxury bathroom, the double bedroom and the dual aspect living room with space for seating and dining and a stylish integrated kitchen.

Located 0.5 miles from Twickenham town centre and 0.7 miles from Church Street and Thames Riverside with a towpath walk past Marble Hill Park to Richmond and Kew. EPC Rating C