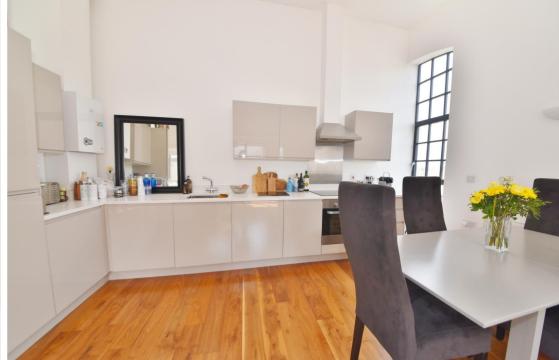

Completed in 2013, this stunning high specification conversion offers 542 sq ft of well proportioned living space with high ceilings, large double glazed windows, quality fixtures and fittings, wood floor and neutral decor throughout.

Entrance hallway leads to storage, the luxury bathroom, the double bedroom and the dual aspect living room with space for seating and dining and a stylish integrated kitchen.

Located 0.5 miles from Twickenham town centre and 0.7 miles from Church Street and Thames Riverside with a towpath walk past Marble Hill Park to Richmond and Kew. EPC Rating C