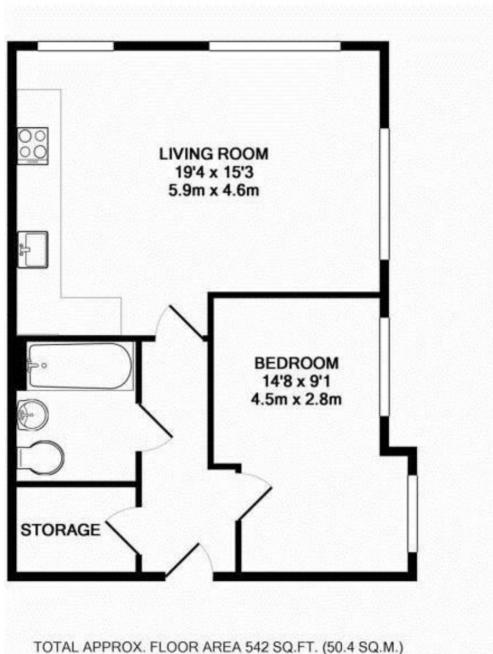

Completed in 2013, this stunning high specification conversion offers 542 sq ft of well proportioned living space with high ceilings, large double glazed windows, quality fixtures and fittings, wood floor and neutral decor throughout.

Entrance hallway leads to storage, the luxury bathroom, the double bedroom and the dual aspect living room with space for seating and dining and a stylish integrated kitchen.

Located 0.5 miles from Twickenham town centre and 0.7 miles from Church Street and Thames Riverside with a towpath walk past Marble Hill Park to Richmond and Kew. EPC Rating C