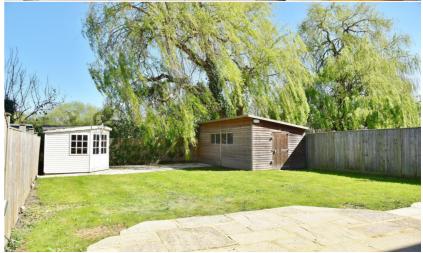

Entrance hallway leads to the bay fronted, dual aspect living room and the fitted kitchen. A door leads to the utility room and the studio room with doors in the living and utility rooms opening onto the well maintained garden with a stone patio, large lawn, lighting and shed storage. On the first floor are 4 bedrooms, the family bathroom and hatch access to loft storage.

## EPC E

- Detached 4 Bedroom Home
- Driveway Parking for 2/3 Cars
- Vacant Possession and No Chain
- 60Ft Rear Garden
- Currently 1453 Sq Ft of Living Space
- Potential to Extend/Reconfigure (stpp)
- 0.6 Miles from Twickenham Station