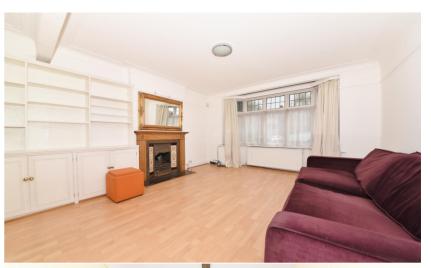

Entrance hallway leads to the bay fronted, dual aspect living room and the fitted kitchen. A door leads to the utility room and the studio room with doors in the living and utility rooms opening onto the well maintained garden with a stone patio, large lawn, lighting and shed storage. On the first floor are 4 bedrooms, the family bathroom and hatch access to loft storage.