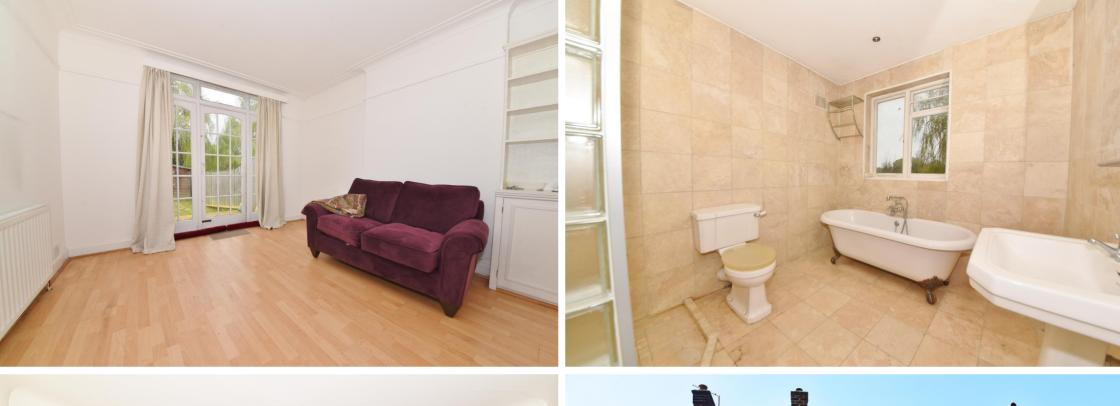

Entrance hallway leads to the bay fronted, dual aspect living room and the fitted kitchen. A door leads to the utility room and the studio room with doors in the living and utility rooms opening onto the well maintained garden with a stone patio, large lawn, lighting and shed storage. On the first floor are 4 bedrooms, the family bathroom and hatch access to loft storage.