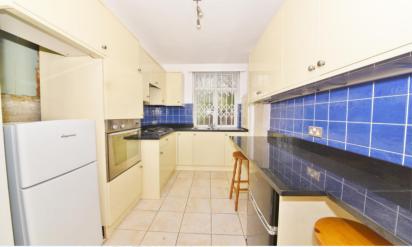

Entrance hallway leads to the bay fronted, dual aspect living room and the fitted kitchen. A door leads to the utility room and the studio room with doors in the living and utility rooms opening onto the well maintained garden with a stone patio, large lawn, lighting and shed storage. On the first floor are 4 bedrooms, the family bathroom and hatch access to loft storage.