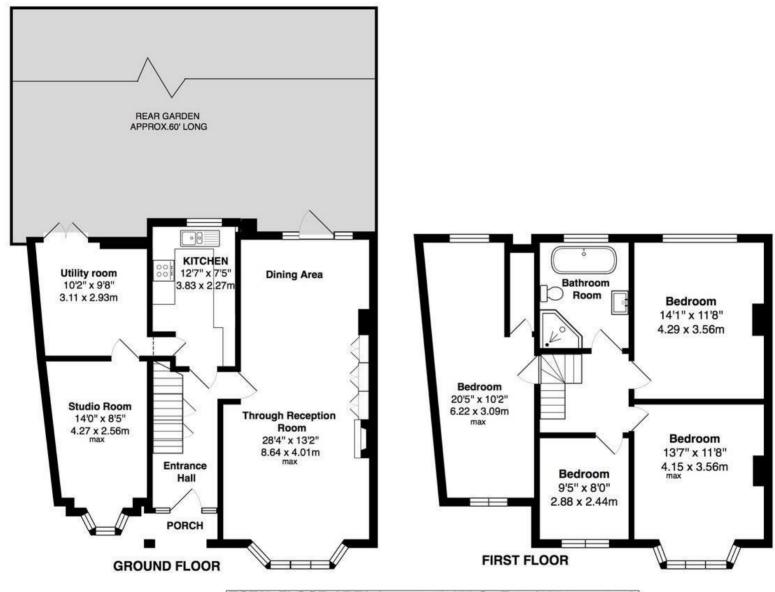

With vacant possession, no onward chain and potential to extend, reconfigure the layout and loft convert (subject to Planning Permission and Building Regulations). Currently offering 1453 sq ft of well proportioned living space over 2 floors.

Entrance hallway leads to the bay fronted, dual aspect living room and the fitted kitchen. A door leads to the utility room and the studio room with doors in the living and utility rooms opening onto the well maintained garden with a stone patio, large lawn, lighting and shed storage. On the first floor are 4 bedrooms, the family bathroom and hatch access to loft storage.

TOTAL FLOOR AREA Approx.= 1,453 Sq Feet (135 sq.metres)

a Websters Estate Agents 36 Broad Street, Teddington, Middlesex TW11 8QY

t 020 8614 6000

e sales@mywebsters.co.uk w mywebsters.co.uk