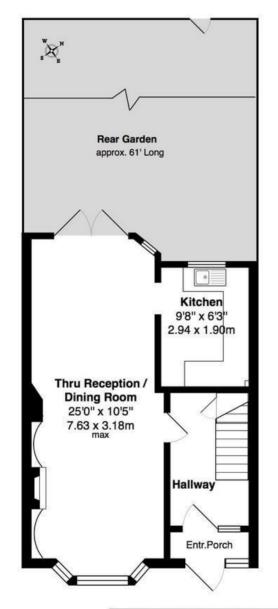

Front porch opens into the hallway with a door into the dual aspect living/dining room with access to the fitted kitchen. Double doors open onto the garden with a patio, lawn, mature planting, shed storage and gated rear access. On the first floor are 3 bedrooms, the walk in shower room and hatch access to loft storage.

TOTAL FLOOR AREA approx.= 797 Sq.Feet (74 sq.metres)

a Websters Estate Agents 164 Heath Road, Twickenham, Middlesex TW1 4BN

t 020 8892 3343

e sales@mywebsters.co.uk w mywebsters.co.uk

These particulars, whilst believed to be accurate are set out as a general outline only for guidance and do not constitute any part of an offer or contract. Intending purchasers should not rely on them as statements of representation of fact, but must satisfy themselves by inspection or otherwise as to their accuracy. We have not carried out a detailed survey nor tested the services, appliances and specific fittings. Room sizes should not be relied upon for carpets and furnishings. The measurements given are approxiamte. No person in this firms employment has the autority to make or give any representation or warranty in respect of the property.