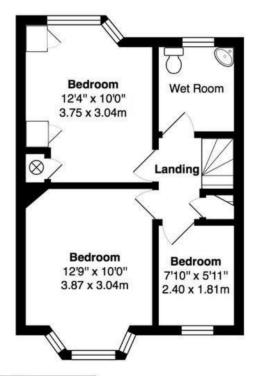

Front porch opens into the hallway with a door into the dual aspect living/dining room with access to the fitted kitchen. Double doors open onto the garden with a patio, lawn, mature planting, shed storage and gated rear access. On the first floor are 3 bedrooms, the walk in shower room and hatch access to loft storage.

TOTAL FLOOR AREA approx.= 797 Sq.Feet (74 sq.metres)

a Websters Estate Agents 164 Heath Road, Twickenham, Middlesex TW1 4BN

t 020 8892 3343

e sales@mywebsters.co.uk w mywebsters.co.uk

These particulars, whilst believed to be accurate are set out as a general outline only for guidance and do not constitute any part of an offer or contract. Intending purchasers should not rely on them as statements of representation of fact, but must satisfy themselves by inspection or otherwise as to their accuracy. We have not carried out a detailed survey nor tested the services, appliances and specific fittings. Room sizes should not be relied upon for carpets and furnishings. The measurements given are approxiamte. No person in this firms employment has the autority to make or give any representation or warranty in respect of the property.