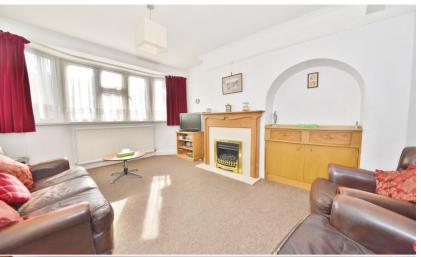

Front porch opens into the hallway with a door into the dual aspect living/dining room with access to the fitted kitchen. Double doors open onto the garden with a patio, lawn, mature planting, shed storage and gated rear access. On the first floor are 3 bedrooms, the walk in shower room and hatch access to loft storage.