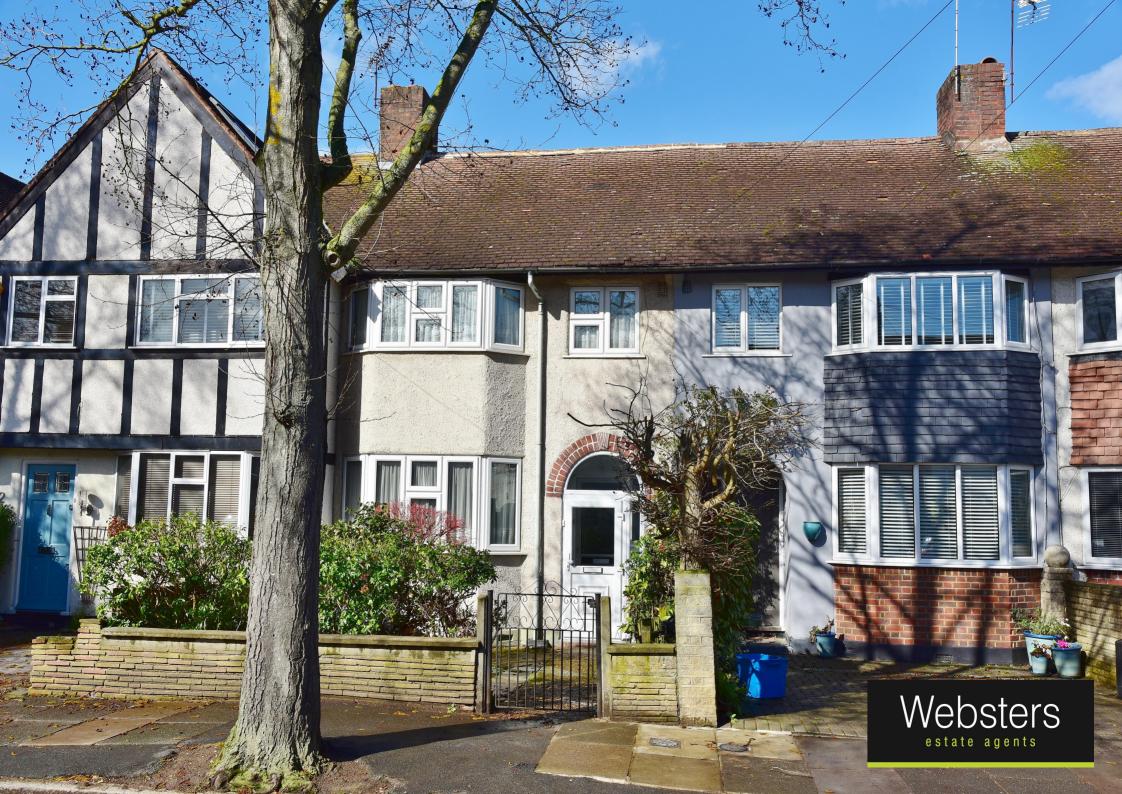

## Lisbon Avenue, Twickenham, TW2 5HP

Mid Terrace 3 bedroom family home with a westerly aspect 60ft garden and shared vehicular access at the rear. Situated in a popular residential area 0.3 miles from Crane Park and the River Crane and less than 0.4 miles from Waldegrave Girls School/Co-ed Sixth Form, St James Primary and Trafalgar Nursery/Infant Schools.

With vacant possession, no onward chain and in need of some modernisation.

Well maintained throughout with neutral decor and double glazed windows and doors. Currently offering 797 sq ft of living space over 2 floors with potential to extend, reconfigure the layout and loft convert (subject to Planning Permission and Building Regulations).

Located 0.6 miles from the A316 with direct access to the M3/M25 and into central London, 0.5 miles from Twickenham Green and 0.9 miles from Strawberry Hill train station. EPC Rating

- Mid Terrace 3 Bedroom Home
- Vacant Possession and No Chain
- Potential to Extend/Loft Convert (stpp)
- Mature Westerly Aspect 60Ft Garden
- Well Maintained Throughout
- Popular Residential Location
- Within 0.4 Miles of Popular Schools