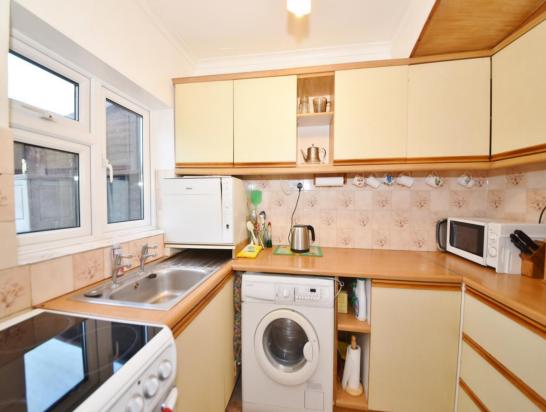

Front porch opens into the hallway with a door into the dual aspect living/dining room with access to the fitted kitchen. Double doors open onto the garden with a patio, lawn, mature planting, shed storage and gated rear access. On the first floor are 3 bedrooms, the walk in shower room and hatch access to loft storage.