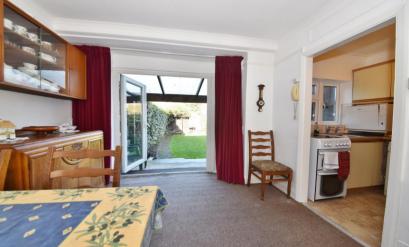

Front porch opens into the hallway with a door into the dual aspect living/dining room with access to the fitted kitchen. Double doors open onto the garden with a patio, lawn, mature planting, shed storage and gated rear access. On the first floor are 3 bedrooms, the walk in shower room and hatch access to loft storage.