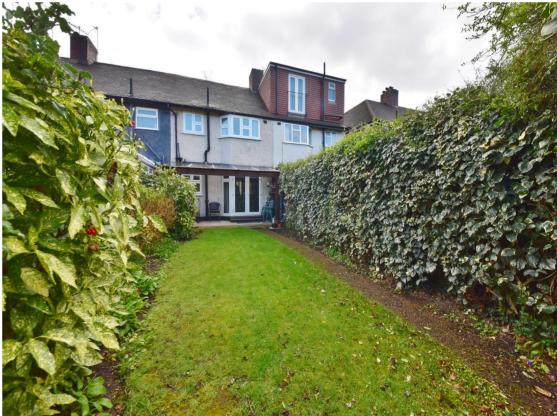

## Lisbon Avenue, Twickenham, TW2 5HP

Mid Terrace 3 bedroom family home with a westerly aspect 60ft garden and shared vehicular access at the rear. Situated in a popular residential area 0.3 miles from Crane Park and the River Crane and less than 0.4 miles from Waldegrave Girls School/Co-ed Sixth Form, St James Primary and Trafalgar Nursery/Infant Schools.

Front porch opens into the hallway with a door into the dual aspect living/dining room with access to the fitted kitchen. Double doors open onto the garden with a patio, lawn, mature planting, shed storage and gated rear access. On the first floor are 3 bedrooms, the walk in shower room and hatch access to loft storage.