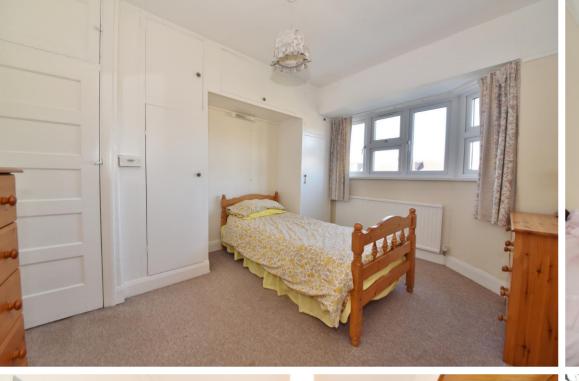

With vacant possession, no onward chain and in need of some modernisation.

Well maintained throughout with neutral decor and double glazed windows and doors. Currently offering 797 sq ft of living space over 2 floors with potential to extend, reconfigure the layout and loft convert (subject to Planning Permission and Building Regulations).

Front porch opens into the hallway with a door into the dual aspect living/dining room with access to the fitted kitchen. Double doors open onto the garden with a patio, lawn, mature planting, shed storage and gated rear access. On the first floor are 3 bedrooms, the walk in shower room and hatch access to loft storage.