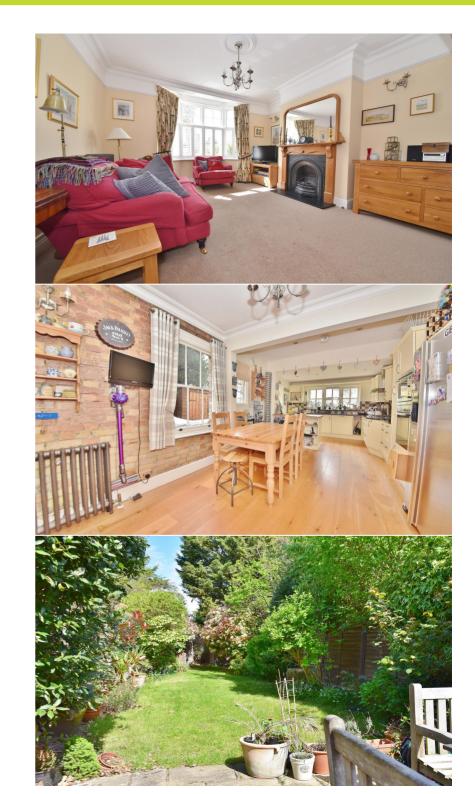

Entrance hallway leads to the bay fronted, dual aspect living/dining room with a fireplace, plantation shutters and access to the garden, the w.c and into the open plan kitchen/breakfast room at the rear. This spacious room has a feature brick wall, large windows, space for dining/seating and a stylish fitted kitchen. A door at the side opens onto the garden with a patio, lawn, mature planting, shed storage and gated side access. On the first floor are 2 double bedrooms, the master with an en suite shower room, the family bathroom and a single bedroom/home office. Stairs lead up to a double bedroom on the second floor with extensive eaves storage.