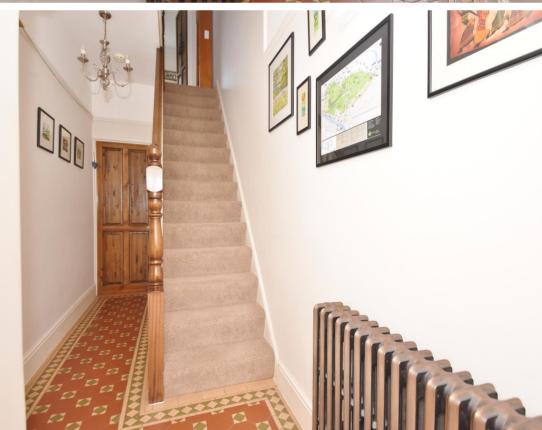

Entrance hallway leads to the bay fronted, dual aspect living/dining room with a fireplace, plantation shutters and access to the garden, the w.c and into the open plan kitchen/breakfast room at the rear. This spacious room has a feature brick wall, large windows, space for dining/seating and a stylish fitted kitchen. A door at the side opens onto the garden with a patio, lawn, mature planting, shed storage and gated side access. On the first floor are 2 double bedrooms, the master with an en suite shower room, the family bathroom and a single bedroom/home office. Stairs lead up to a double bedroom on the second floor with extensive eaves storage.