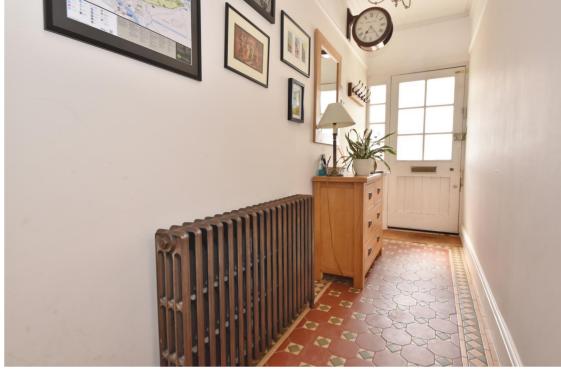

With vacant possession and no onward chain.

Tastefully presented to offer 1381 sq ft of well proportioned living space over 3 floors with an original tiled entrance hallway, charming period features, modern fixtures, fittings and floorings, double glazed windows and doors, neutral decor and potential to further extend/reconfigure layout on the ground floor and fully loft convert (subject to Planning Permission and Building Regulations).

Entrance hallway leads to the bay fronted, dual aspect living/dining room with a fireplace, plantation shutters and access to the garden, the w.c and into the open plan kitchen/breakfast room at the rear. This spacious room has a feature brick wall, large windows, space for dining/seating and a stylish fitted kitchen. A door at the side opens onto the garden with a patio, lawn, mature planting, shed storage and gated side access. On the first floor are 2 double bedrooms, the master with an en suite shower room, the family bathroom and a single bedroom/home office. Stairs lead up to a double bedroom on the second floor with extensive eaves storage.