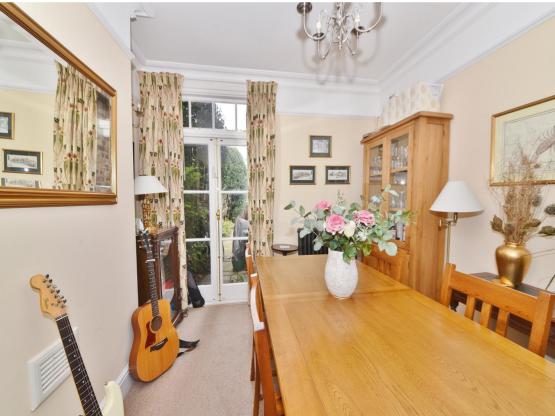

Entrance hallway leads to the bay fronted, dual aspect living/dining room with a fireplace, plantation shutters and access to the garden, the w.c and into the open plan kitchen/breakfast room at the rear. This spacious room has a feature brick wall, large windows, space for dining/seating and a stylish fitted kitchen. A door at the side opens onto the garden with a patio, lawn, mature planting, shed storage and gated side access. On the first floor are 2 double bedrooms, the master with an en suite shower room, the family bathroom and a single bedroom/home office. Stairs lead up to a double bedroom on the second floor with extensive eaves storage.