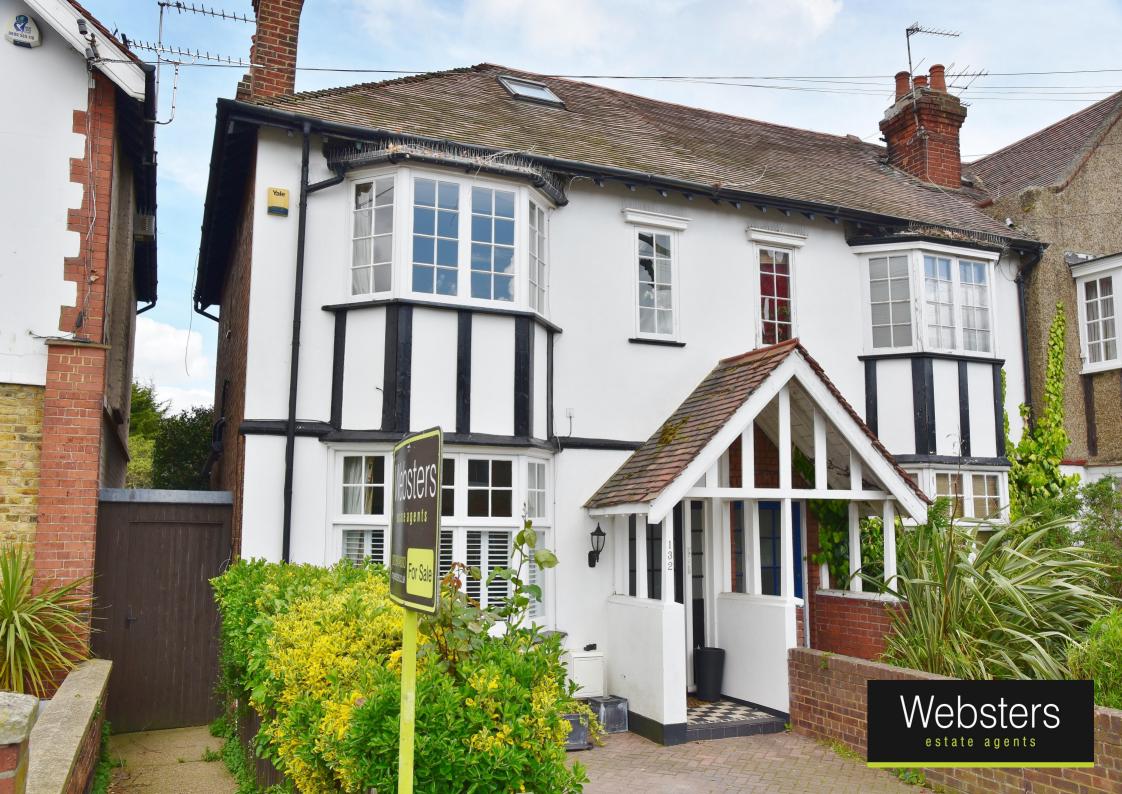

## Broad Lane, Hampton, TW12 3BW

End of Terrace 4 bedroom Edwardian family home with driveway parking and a 60ft garden. Situated in a popular residential area within 0.7 miles of Carlisle Infants, Buckingham Primary, Lady Eleanor Hollis and Hampton Boys Schools and only 0.6 miles from Hampton Village shops, bars, restaurants and train station.

Located 0.3 miles from Hatherop Park, 0.9 miles from Bushy Park and 0.7 miles from the A308 with direct access past Kempton to the M3/M25. EPC Rating E

- End of Terrace Family Home
- 4 Bedrooms and 2 Bathrooms
- Driveway Parking
- Desirable Residential Location
- Potential to Further Extend (stpp)
- 60 Ft Garden with Side Access
- 0.6 Miles from Hampton Village and Station
- Within 0.7 Miles of Popular Schools