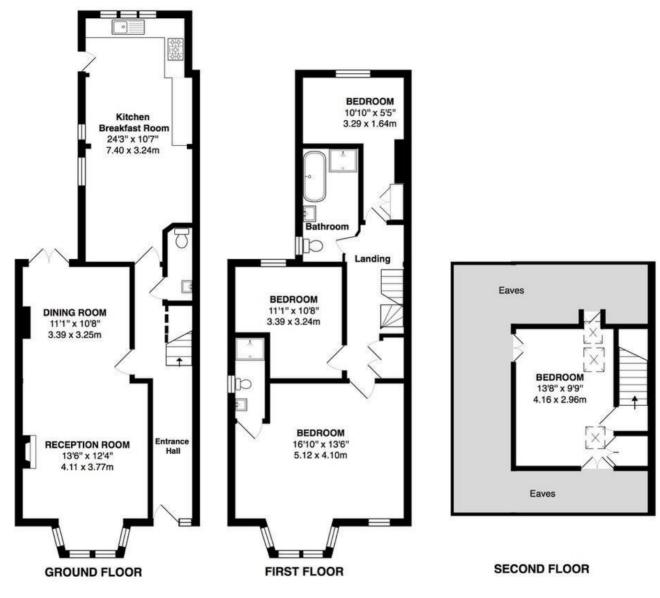

With vacant possession and no onward chain.

Tastefully presented to offer 1381 sq ft of well proportioned living space over 3 floors with an original tiled entrance hallway, charming period features, modern fixtures, fittings and floorings, double glazed windows and doors, neutral decor and potential to further extend/reconfigure layout on the ground floor and fully loft convert (subject to Planning Permission and Building Regulations).

Entrance hallway leads to the bay fronted, dual aspect living/dining room with a fireplace, plantation shutters and access to the garden, the w.c and into the open plan kitchen/breakfast room at the rear. This spacious room has a feature brick wall, large windows, space for dining/seating and a stylish fitted kitchen. A door at the side opens onto the garden with a patio, lawn, mature planting, shed storage and gated side access. On the first floor are 2 double bedrooms, the master with an en suite shower room, the family bathroom and a single bedroom/home office. Stairs lead up to a double bedroom on the second floor with extensive eaves storage.

TOTAL FLOOR AREA approx. = 1,381 Sq.Feet (128.3 sq.metres)

a Websters Estate Agents 36 Broad Street, Teddington, Middlesex TW11 8QY

t 020 8614 6000

e sales@mywebsters.co.uk w mywebsters.co.uk