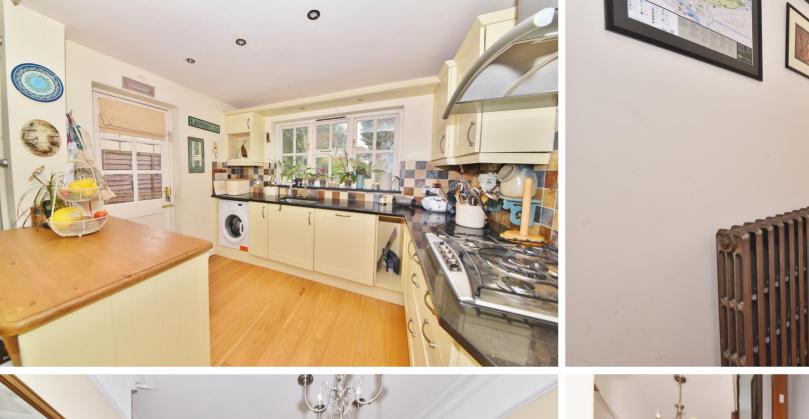

Entrance hallway leads to the bay fronted, dual aspect living/dining room with a fireplace, plantation shutters and access to the garden, the w.c and into the open plan kitchen/breakfast room at the rear. This spacious room has a feature brick wall, large windows, space for dining/seating and a stylish fitted kitchen. A door at the side opens onto the garden with a patio, lawn, mature planting, shed storage and gated side access. On the first floor are 2 double bedrooms, the master with an en suite shower room, the family bathroom and a single bedroom/home office. Stairs lead up to a double bedroom on the second floor with extensive eaves storage.