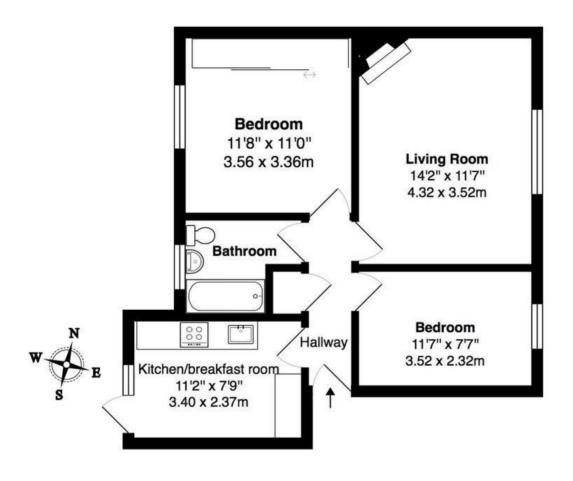

and floorings, double glazed windows and doors and neutral decor throughout.

Entrance hallway leads to the 2 bedrooms, the master with built in wardrobes, the spacious living room with a feature fireplace, the stylish fitted bathroom and the westerly aspect kitchen/breakfast room with wood flooring, contemporary unfitted units, space for dining and a door directly onto the communal gardens.

Located 0.8 miles from Strawberry Hill train station and the A316 with direct access to the M3/M25 and into central london and only 1 mile from Twickenham town centre. EPC Rating C

- Ground Floor Apartment
- 2 Double Bedrooms
- Recently Extended Lease
- Kitchen Door Directly onto Communal Gardens
- Stylish Family Bathroom
- Living Room and Kitchen/Breakfast Room
- 0.5 Miles from Twickenham Green





TOTAL FLOOR AREA approx.= 581 Sq.Feet (54 sq.metres)