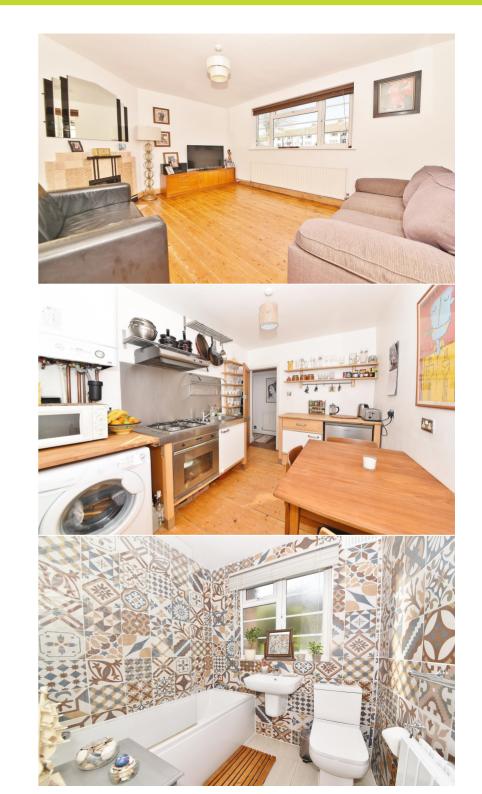

Refurbished by the current owners to an impressive standard to offer 581 sq ft of well proportioned living space with modern fixtures, fittings and floorings, double glazed windows and doors and neutral decor throughout.

Entrance hallway leads to the 2 bedrooms, the master with built in wardrobes, the spacious living room with a feature fireplace, the stylish fitted bathroom and the westerly aspect kitchen/breakfast room with wood flooring, contemporary unfitted units, space for dining and a door directly onto the communal gardens.