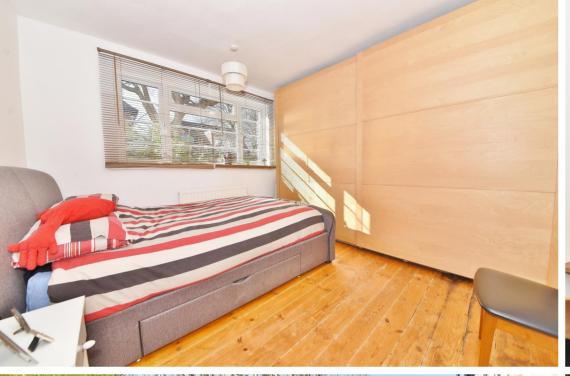

Entrance hallway leads to the 2 bedrooms, the master with built in wardrobes, the spacious living room with a feature fireplace, the stylish fitted bathroom and the westerly aspect kitchen/breakfast room with wood flooring, contemporary unfitted units, space for dining and a door directly onto the communal gardens.