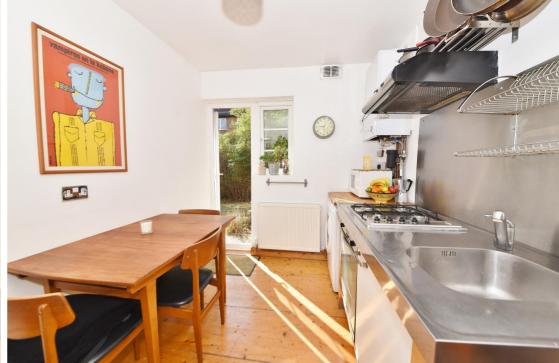

Entrance hallway leads to the 2 bedrooms, the master with built in wardrobes, the spacious living room with a feature fireplace, the stylish fitted bathroom and the westerly aspect kitchen/breakfast room with wood flooring, contemporary unfitted units, space for dining and a door directly onto the communal gardens.