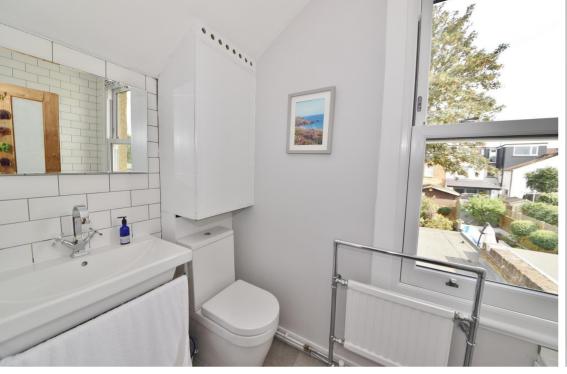

Refurbished by the current owners and tastefully presented to offer 700 sq ft of light and airy living space over 2 floors with modern fixtures and fittings, wood flooring, a recently fitted kitchen and bathroom, period features and neutral decor throughout

Private stairs lead up to the hallway with doors to the bay fronted living/dining room, a double bedroom and the stylish fitted kitchen and bathroom at the rear. Stairs lead up to the master bedroom with eaves storage and garden views. The secluded garden is accessed from the side of the property and has a secure gate, space for seating, planting and a storage shed.