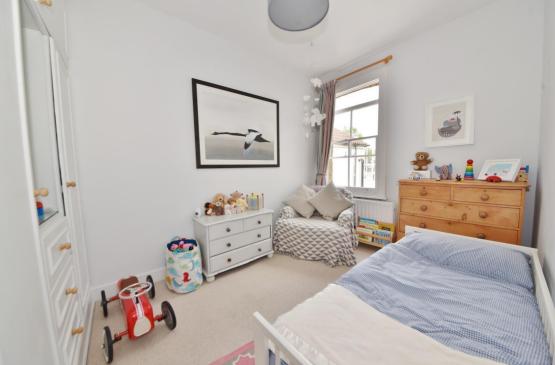

Private stairs lead up to the hallway with doors to the bay fronted living/dining room, a double bedroom and the stylish fitted kitchen and bathroom at the rear. Stairs lead up to the master bedroom with eaves storage and garden views. The secluded garden is accessed from the side of the property and has a secure gate, space for seating, planting and a storage shed.