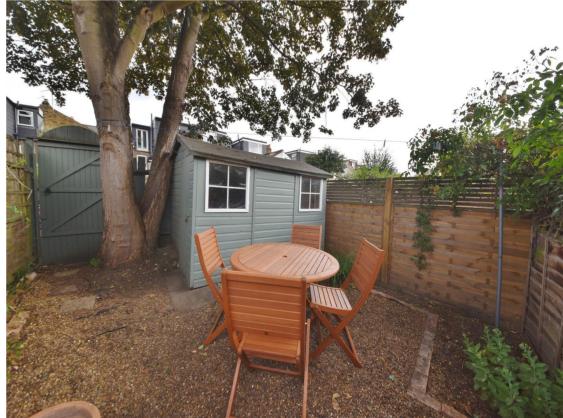

Private stairs lead up to the hallway with doors to the bay fronted living/dining room, a double bedroom and the stylish fitted kitchen and bathroom at the rear. Stairs lead up to the master bedroom with eaves storage and garden views. The secluded garden is accessed from the side of the property and has a secure gate, space for seating, planting and a storage shed.