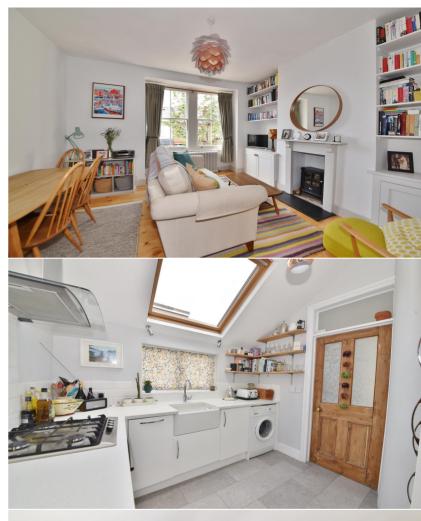

Refurbished by the current owners and tastefully presented to offer 700 sq ft of light and airy living space over 2 floors with modern fixtures and fittings, wood flooring, a recently fitted kitchen and bathroom, period features and neutral decor throughout

Private stairs lead up to the hallway with doors to the bay fronted living/dining room, a double bedroom and the stylish fitted kitchen and bathroom at the rear. Stairs lead up to the master bedroom with eaves storage and garden views. The secluded garden is accessed from the side of the property and has a secure gate, space for seating, planting and a storage shed.