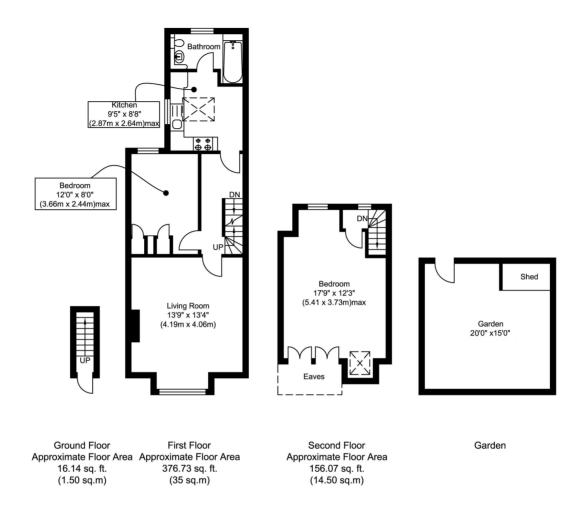

Private stairs lead up to the hallway with doors to the bay fronted living/dining room, a double bedroom and the stylish fitted kitchen and bathroom at the rear. Stairs lead up to the master bedroom with eaves storage and garden views. The secluded garden is accessed from the side of the property and has a secure gate, space for seating, planting and a storage shed.

Total Gross Internal Area 700 sq. ft. (65 sq. m)

Gould Road Twickenham TW2 6 RN