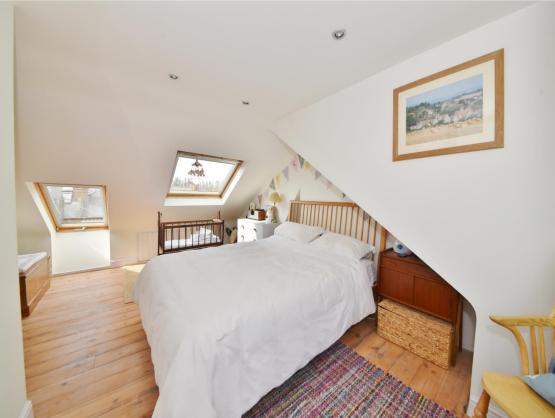

Private stairs lead up to the hallway with doors to the bay fronted living/dining room, a double bedroom and the stylish fitted kitchen and bathroom at the rear. Stairs lead up to the master bedroom with eaves storage and garden views. The secluded garden is accessed from the side of the property and has a secure gate, space for seating, planting and a storage shed.