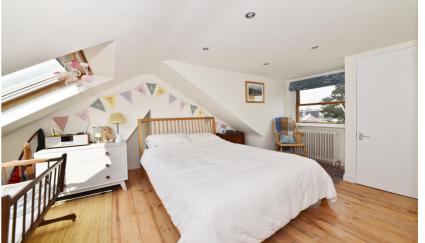

Private stairs lead up to the hallway with doors to the bay fronted living/dining room, a double bedroom and the stylish fitted kitchen and bathroom at the rear. Stairs lead up to the master bedroom with eaves storage and garden views. The secluded garden is accessed from the side of the property and has a secure gate, space for seating, planting and a storage shed.