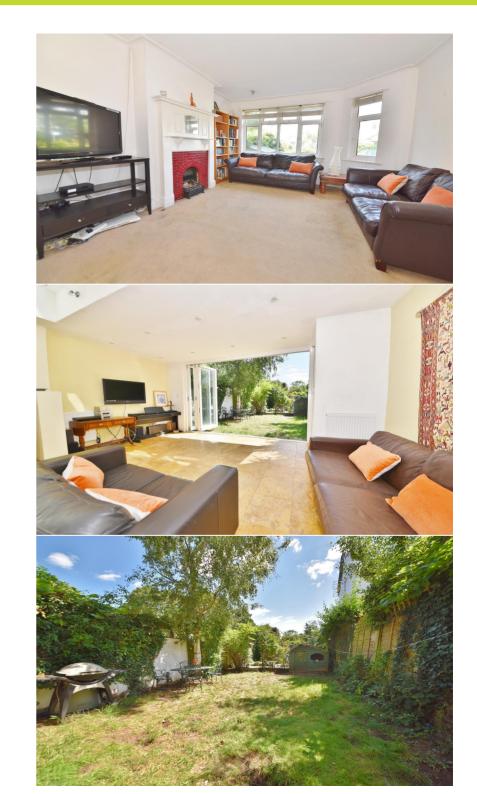

Entrance hallway leads to the bay fronted living room with double doors into the open plan kitchen/family room with a dining area, fitted kitchen and a family seating area with velux roof windows. Full width sliding doors open onto the garden with a lawn, mature planting and gated rear access. On the first floor are 3 bedrooms and the family bathroom. Stairs lead up to a shower room and 2 further bedrooms the rear with a juliet balcony overlooking the garden.