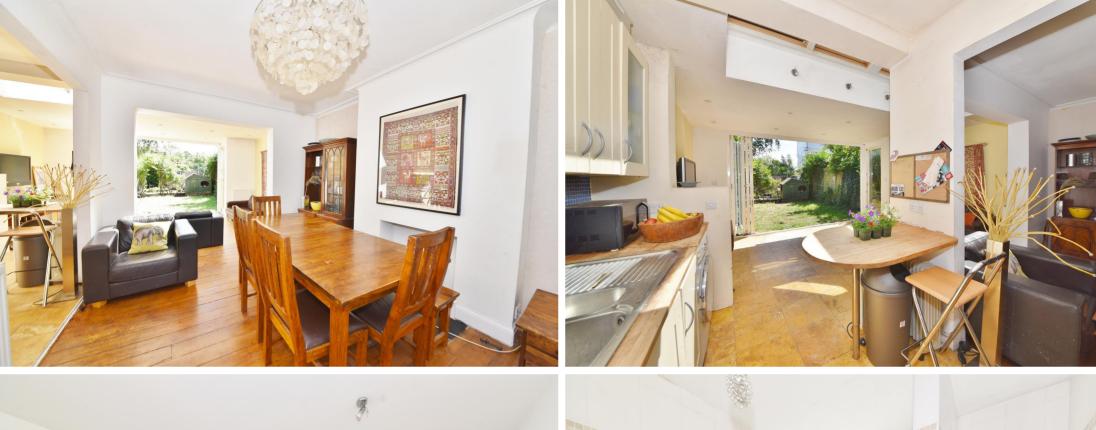

Entrance hallway leads to the bay fronted living room with double doors into the open plan kitchen/family room with a dining area, fitted kitchen and a family seating area with velux roof windows. Full width sliding doors open onto the garden with a lawn, mature planting and gated rear access. On the first floor are 3 bedrooms and the family bathroom. Stairs lead up to a shower room and 2 further bedrooms the rear with a juliet balcony overlooking the garden.