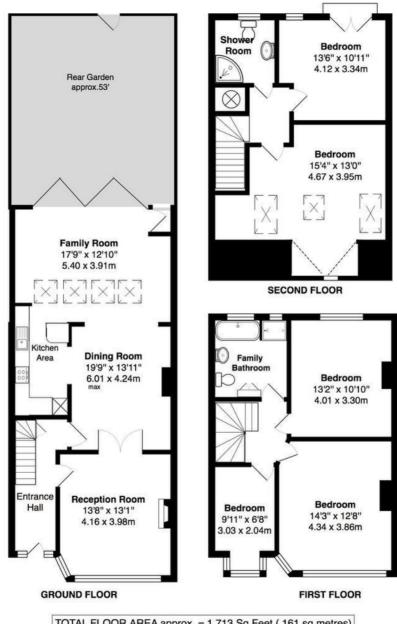

Entrance hallway leads to the bay fronted living room with double doors into the open plan kitchen/family room with a dining area, fitted kitchen and a family seating area with velux roof windows. Full width sliding doors open onto the garden with a lawn, mature planting and gated rear access. On the first floor are 3 bedrooms and the family bathroom. Stairs lead up to a shower room and 2 further bedrooms the rear with a juliet balcony overlooking the garden.

TOTAL FLOOR AREA approx. = 1,713 Sq.Feet (161 sq.metres)

a Websters Estate Agents 164 Heath Road, Twickenham, Middlesex TW1 4BN

020 8892 3343

e sales@mywebsters.co.uk w mywebsters.co.uk