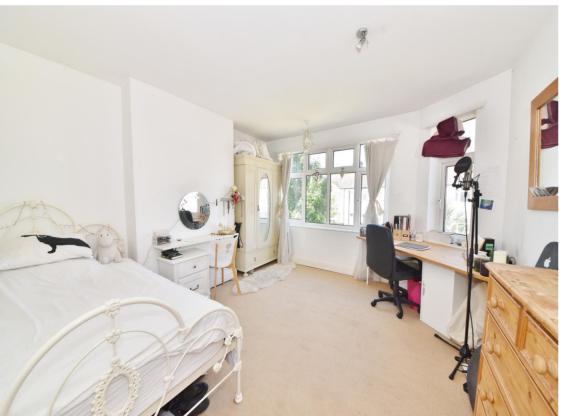

Entrance hallway leads to the bay fronted living room with double doors into the open plan kitchen/family room with a dining area, fitted kitchen and a family seating area with velux roof windows. Full width sliding doors open onto the garden with a lawn, mature planting and gated rear access. On the first floor are 3 bedrooms and the family bathroom. Stairs lead up to a shower room and 2 further bedrooms the rear with a juliet balcony overlooking the garden.