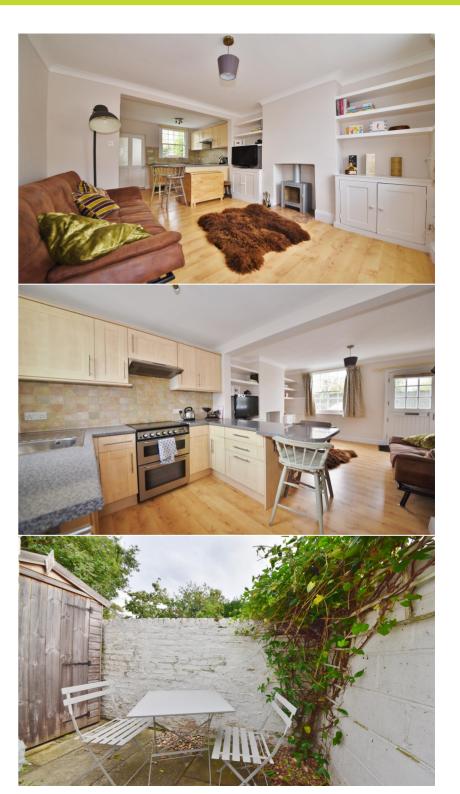

Front door opens into the open plan, dual aspect living space with wood flooring, a log burning stove, stylish fitted kitchen with garden views and a door to the utility room and the family bathroom. At the side is a door to the low maintenance garden with shed storage. On the first floor are 2 bedrooms both with built in cupboards and access to loft storage.