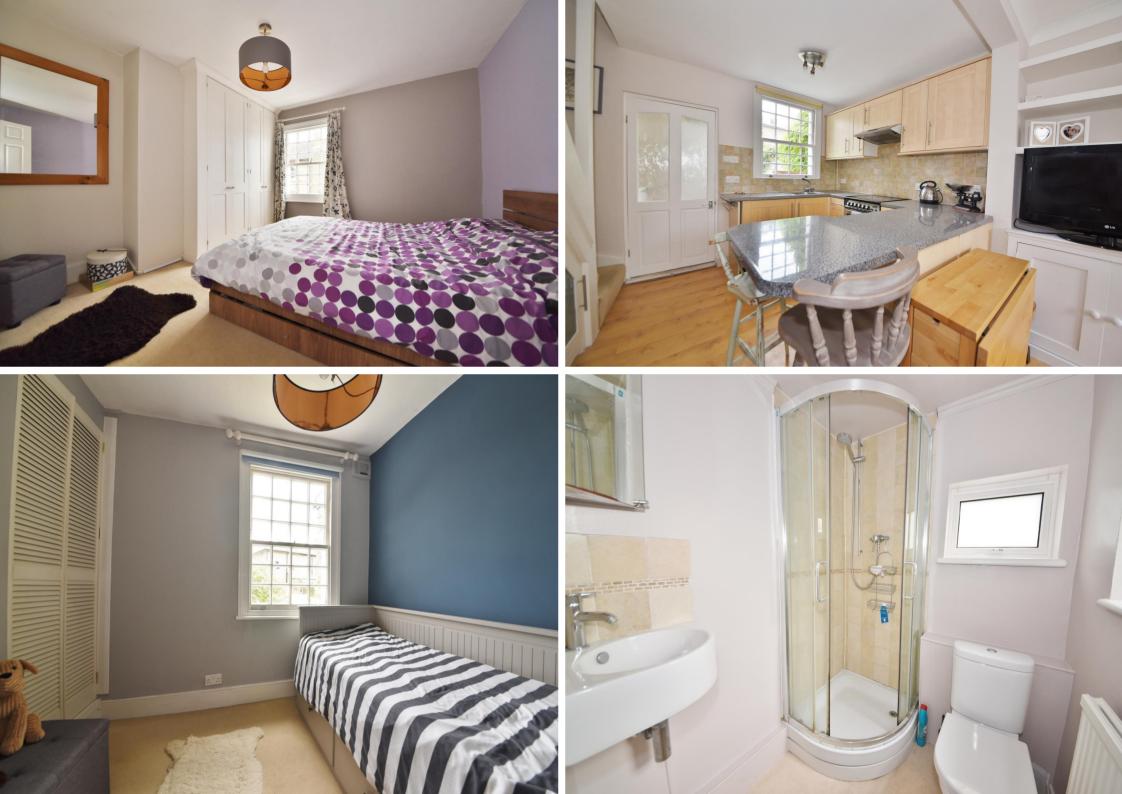

Front door opens into the open plan, dual aspect living space with wood flooring, a log burning stove, stylish fitted kitchen with garden views and a door to the utility room and the family bathroom. At the side is a door to the low maintenance garden with shed storage. On the first floor are 2 bedrooms both with built in cupboards and access to loft storage.