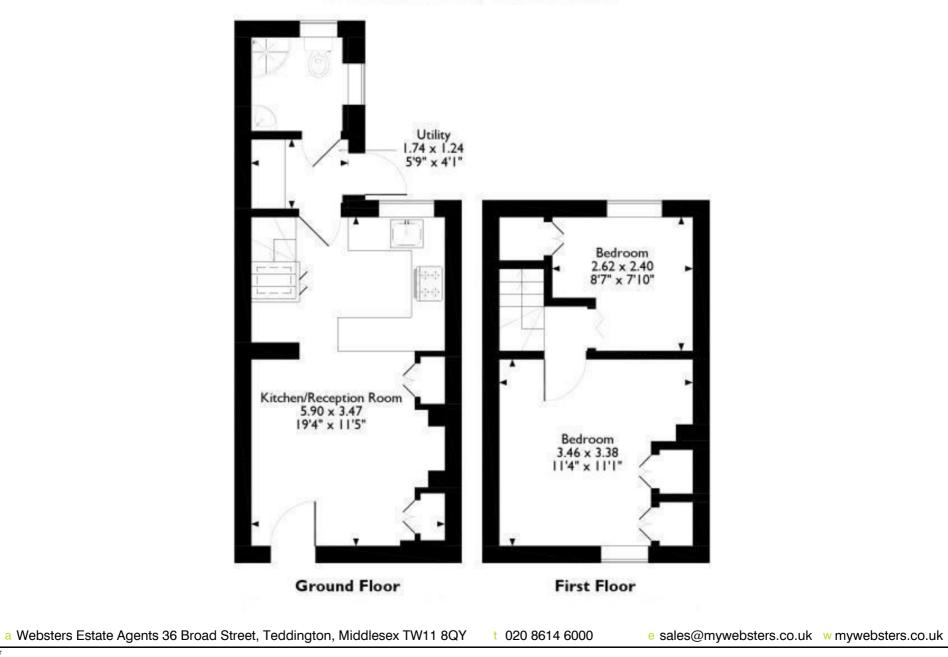

Front door opens into the open plan, dual aspect living space with wood flooring, a log burning stove, stylish fitted kitchen with garden views and a door to the utility room and the family bathroom. At the side is a door to the low maintenance garden with shed storage. On the first floor are 2 bedrooms both with built in cupboards and access to loft storage.