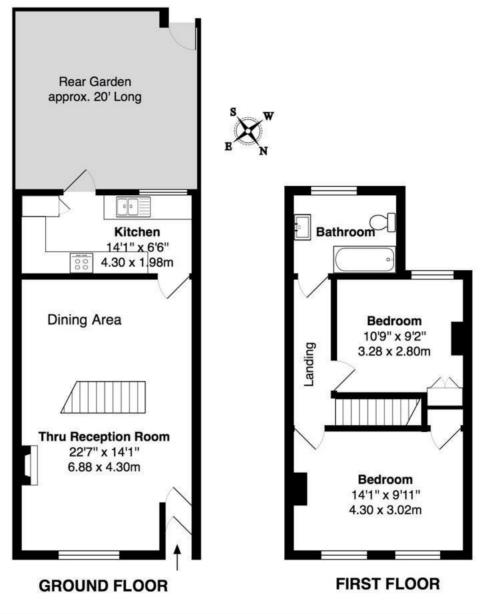

Tastefully presented to offer 786 sq ft of living space over 2 floors with high specification fixtures, fittings and floorings, charming period features and pleasing neutral decor throughout.

Entrance lobby leads into the living room with wood flooring, a feature fireplace and space for seating and dining and access to the stylish fitted kitchen at the rear. A door opens onto the low maintenance garden with gated rear access. On the first floor are 2 double bedrooms, the family bathroom and hatch access to loft storage.

- Mid Terrace Victorian Cottage
- 2 Bedrooms and Upstairs Bathroom
- South West Facing Garden
- Open Plan Living/Dining Room
- Separate Fitted Kitchen
- Tastefully Presented Throughout
- 0.7 Miles from Twickenham Station

TOTAL FLOOR AREA approx.= 786 Sq.Feet (73 sq.metres)

a Websters Estate Agents 164 Heath Road, Twickenham, Middlesex TW1 4BN

020 8892 3343

e sales@mywebsters.co.uk w mywebsters.co.uk

Disclaimer

These particulars, whilst believed to be accurate are set out as a general outline only for guidance and do not constitute any part of an offer or contract. Intending purchasers should not rely on them as statements of representation of fact, but must satisfy themselves by inspection or otherwise as to their accuracy. We have not carried out a detailed survey nor tested the services, appliances and specific fittings. Room sizes should not be relied upon for carpets and furnishings. The measurements given are approxiamte. No person in this firms employment has the autority to make or give any representation or warranty in respect of the property.