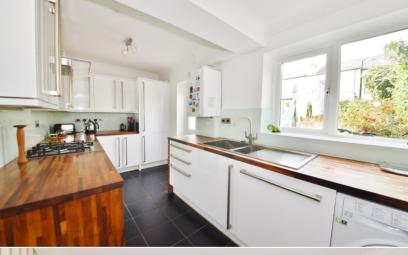

Tastefully presented to offer 786 sq ft of living space over 2 floors with high specification fixtures, fittings and floorings, charming period features and pleasing neutral decor throughout.

Entrance lobby leads into the living room with wood flooring, a feature fireplace and space for seating and dining and access to the stylish fitted kitchen at the rear. A door opens onto the low maintenance garden with gated rear access. On the first floor are 2 double bedrooms, the family bathroom and hatch access to loft storage.