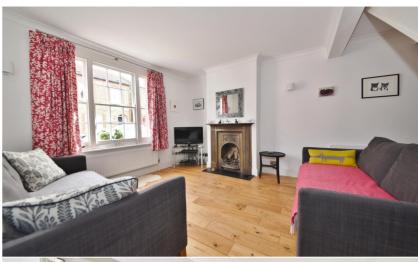

Tastefully presented to offer 786 sq ft of living space over 2 floors with high specification fixtures, fittings and floorings, charming period features and pleasing neutral decor throughout.

Entrance lobby leads into the living room with wood flooring, a feature fireplace and space for seating and dining and access to the stylish fitted kitchen at the rear. A door opens onto the low maintenance garden with gated rear access. On the first floor are 2 double bedrooms, the family bathroom and hatch access to loft storage.