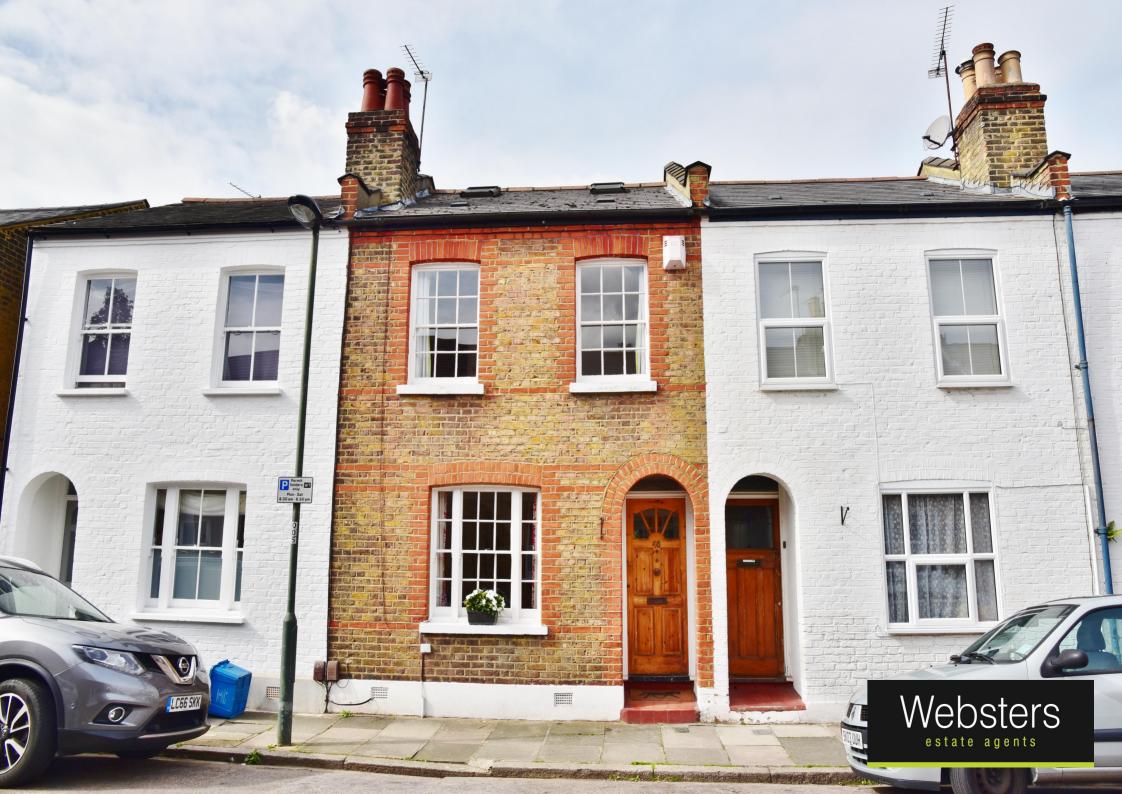

## Hamilton Road, Twickenham, TW2 6SN

Mid Terrace 2 bedroom Victorian cottage in a quiet cul-de-sac location with a south west facing garden. Situated only 0.2 miles from Twickenham Green, local shops, bars and restaurants, 0.4 miles from Archdeacon Primary and St Richard Reynolds College, 0.6 miles from Trafalgar Primary and less than 0.9 miles from Waldegrave Girls School/ Co-ed Sixth Form.

Tastefully presented to offer 786 sq ft of living space over 2 floors with high specification fixtures, fittings and floorings, charming period features and pleasing neutral decor throughout.

Entrance lobby leads into the living room with wood flooring, a feature fireplace and space for seating and dining and access to the stylish fitted kitchen at the rear. A door opens onto the low maintenance garden with gated rear access. On the first floor are 2 double bedrooms, the family bathroom and hatch access to loft storage.

- Mid Terrace Victorian Cottage
- 2 Bedrooms and Upstairs Bathroom
- South West Facing Garden
- Open Plan Living/Dining Room
- Separate Fitted Kitchen
- Tastefully Presented Throughout
- 0.7 Miles from Twickenham Station