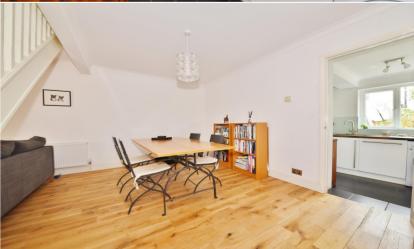

Tastefully presented to offer 786 sq ft of living space over 2 floors with high specification fixtures, fittings and floorings, charming period features and pleasing neutral decor throughout.

Entrance lobby leads into the living room with wood flooring, a feature fireplace and space for seating and dining and access to the stylish fitted kitchen at the rear. A door opens onto the low maintenance garden with gated rear access. On the first floor are 2 double bedrooms, the family bathroom and hatch access to loft storage.