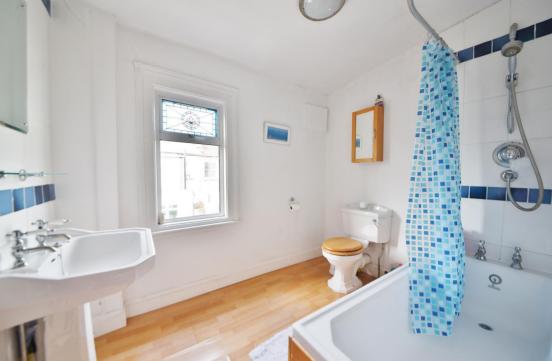

Tastefully presented to offer 786 sq ft of living space over 2 floors with high specification fixtures, fittings and floorings, charming period features and pleasing neutral decor throughout.

Entrance lobby leads into the living room with wood flooring, a feature fireplace and space for seating and dining and access to the stylish fitted kitchen at the rear. A door opens onto the low maintenance garden with gated rear access. On the first floor are 2 double bedrooms, the family bathroom and hatch access to loft storage.

- Mid Terrace Victorian Cottage
- 2 Bedrooms and Upstairs Bathroom
- South West Facing Garden
- Open Plan Living/Dining Room
- Separate Fitted Kitchen
- Tastefully Presented Throughout
- 0.7 Miles from Twickenham Station