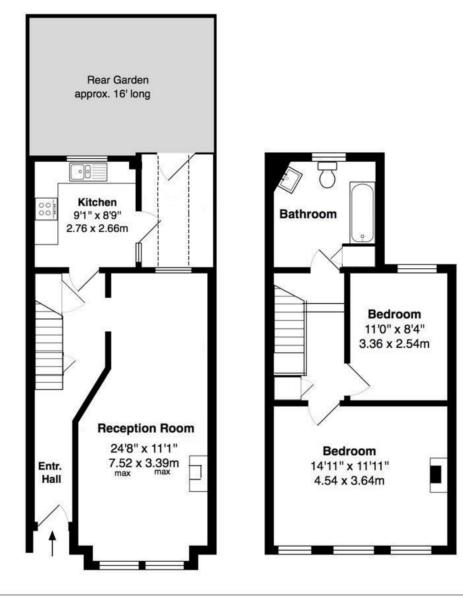

Entrance hallway leads to the open plan living/dining room, the separate fitted kitchen and a covered storage room at the rear. A door opens to the low maintenance paved garden. On the first floor are 2 double bedrooms, the luxury family bathroom and access to loft storage.

TOTAL FLOOR AREA approx..= 904 Sq.Feet (84sq.metres)

a Websters Estate Agents 164 Heath Road, Twickenham, Middlesex TW1 4BN

t 020 8892 3343

e sales@mywebsters.co.uk w mywebsters.co.uk

Disclaimer

These particulars, whilst believed to be accurate are set out as a general outline only for guidance and do not constitute any part of an offer or contract. Intending purchasers should not rely on them as statements of representation of fact, but must satisfy themselves by inspection or otherwise as to their accuracy. We have not carried out a detailed survey nor tested the services, appliances and specific fittings. Room sizes should not be relied upon for carpets and furnishings. The measurements given are approxiamte. No person in this firms employment has the autority to make or give any representation or warranty in respect of the property.