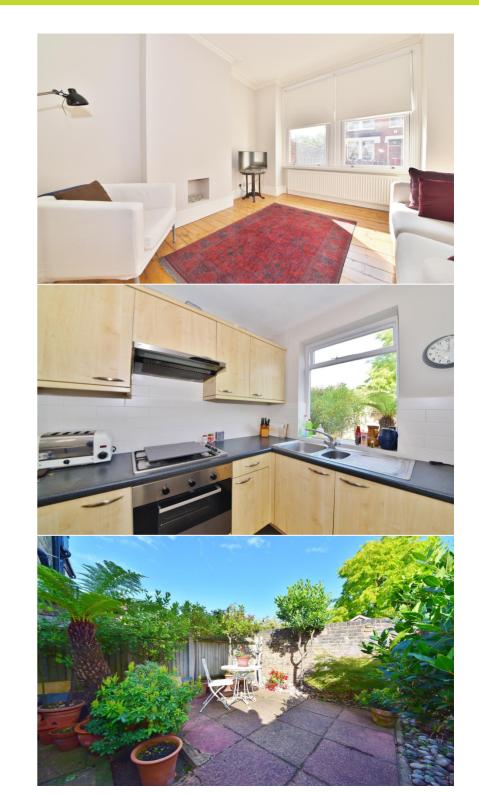

Entrance hallway leads to the open plan living/dining room, the separate fitted kitchen and a covered storage room at the rear. A door opens to the low maintenance paved garden. On the first floor are 2 double bedrooms, the luxury family bathroom and access to loft storage.