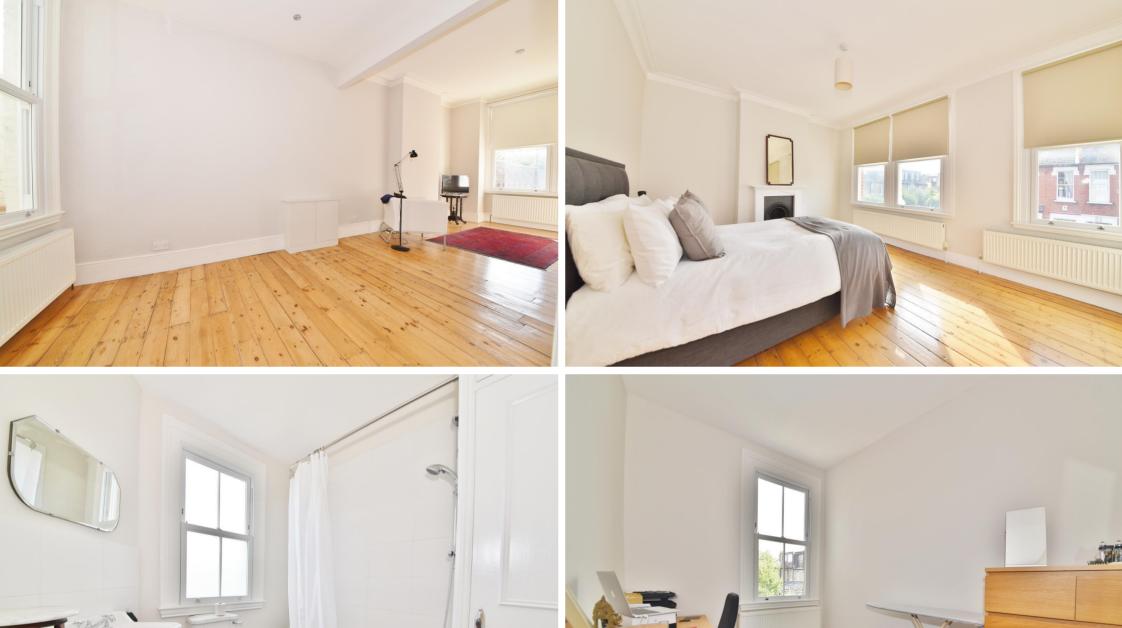

Entrance hallway leads to the open plan living/dining room, the separate fitted kitchen and a covered storage room at the rear. A door opens to the low maintenance paved garden. On the first floor are 2 double bedrooms, the luxury family bathroom and access to loft storage.