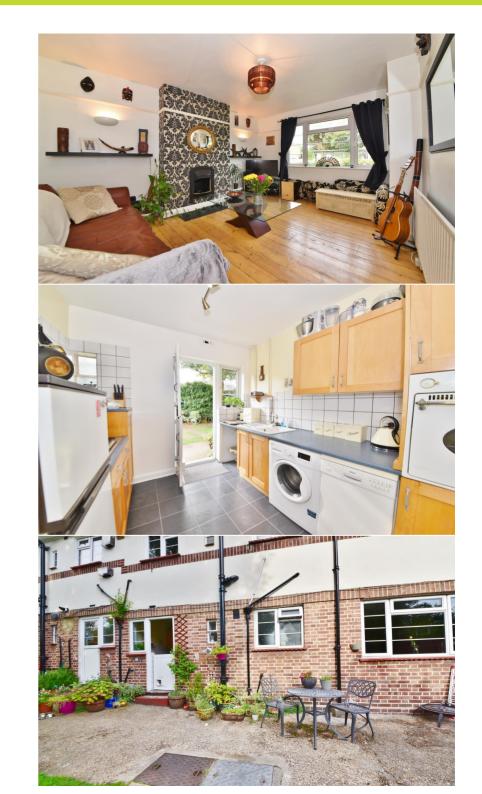

Tastefully presented to offer 661 sq ft of well proportioned living space with large double glazed windows and doors, quality fixtures and fittings, built in storage and modern decor throughout.

Spacious entrance hallway has built in storage and doors to the 2 bedrooms (1 currently used as a dining room), the family bathroom, the living room with a feature fireplace and wood flooring and the kitchen. This light filled room has fitted units, a tiled floor and a door opening onto the communal gardens.