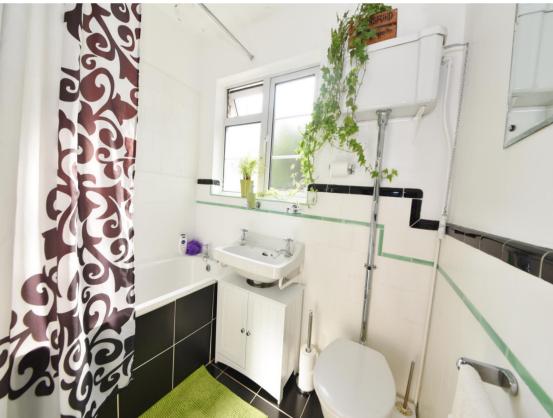

Tastefully presented to offer 661 sq ft of well proportioned living space with large double glazed windows and doors, quality fixtures and fittings, built in storage and modern decor throughout.

Spacious entrance hallway has built in storage and doors to the 2 bedrooms (1 currently used as a dining room), the family bathroom, the living room with a feature fireplace and wood flooring and the kitchen. This light filled room has fitted units, a tiled floor and a door opening onto the communal gardens.