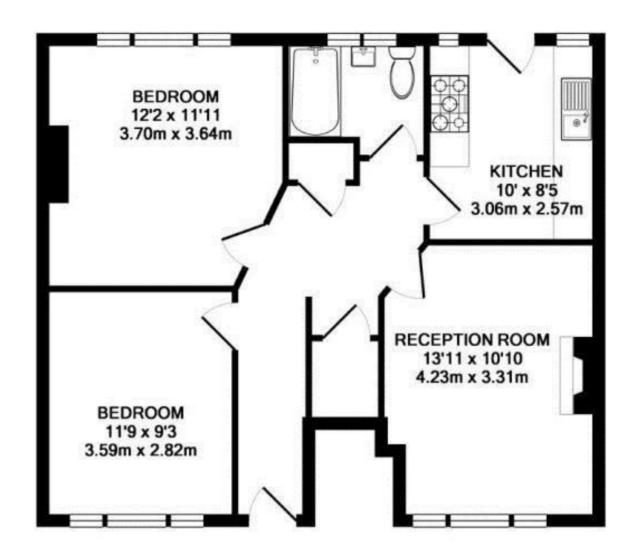

nd fittings, built in storage and modern decor throughout.

Spacious entrance hallway has built in storage and doors to the 2 bedrooms (1 currently used as a dining room), the family bathroom, the living room with a feature fireplace and wood flooring and the kitchen. This light filled room has fitted units, a tiled floor and a door opening onto the communal gardens.

Located just 0.2 miles from Trafagar and St James Primary Schools and Waldegrave Girls School/Co-ed Sixth Form and less than 0.9 miles from the A316 with direct access to the M3/M25 and into central London. EPC Rating C

- Ground Floor Maisonette
- 2 Double Bedrooms
- 661 Sq Ft of Living Space
- Direct Access to Communal Gardens
- Potential to Rent Garage
- 0.5 Miles from Strawberry Hill Station
- Close to Popular Schools





HAMPTON ROAD, TW2 TOTAL APPROX. FLOOR AREA 661 SQ.FT. (61.4 SQ.M.)