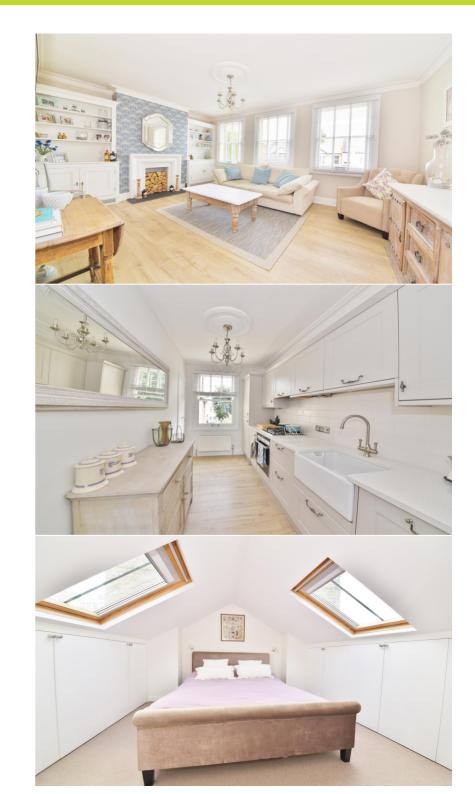

With a 1/3 Share of Freehold, resident managed maintenance and completely refurbished inside by the current owners to an impressive standard.

Immaculately presented to offer 807 sq ft of well proportioned living space over 2 floors with high specification fixtures, fittings and floorings, new boiler and heating system, high ceilings, charming period features and stylish neutral decor throughout.

Ground Floor entrance leads upstairs to the hallway with access to the bedroom, the luxury shower room and the living/dining room. This light and spacious room has large sash windows, a feature fireplace, built in storage, wood style flooring and open access to the stylish integrated kitchen. Stairs in the hall lead up to the bathroom and the second bedroom with velux roof windows and extensive eaves storage.