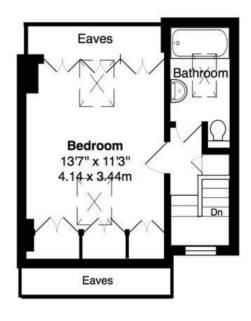

Ground Floor entrance leads upstairs to the hallway with access to the bedroom, the luxury shower room and the living/dining room. This light and spacious room has large sash windows, a feature fireplace, built in storage, wood style flooring and open access to the stylish integrated kitchen. Stairs in the hall lead up to the bathroom and the second bedroom with velux roof windows and extensive eaves storage.

Located only 0.6 miles from Twickenham Green and the A316 with direct access to the M3/M25 and central London. EPC Rating D

- First and Second Floor Apartment
- 2 Double Bedrooms and 2 Bathrooms
- Share of Freehold
- Larger than Average 807 Sq Ft
- Refurbished to a High Standard
- Immaculately Presented
- 0.3 Miles from Twickenham Station



## FIRST FLOOR



## **SECOND FLOOR**





TOTAL FLOOR AREA approx.= 807 Sq.Feet (75 sq.metres)