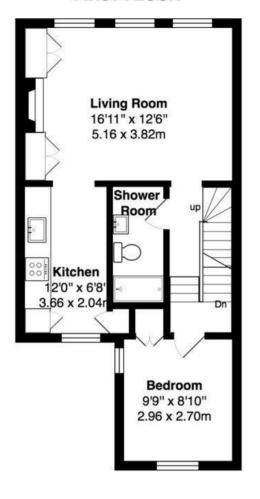

utral decor throughout.

Ground Floor entrance leads upstairs to the hallway with access to the bedroom, the luxury shower room and the living/dining room. This light and spacious room has large sash windows, a feature fireplace, built in storage, wood style flooring and open access to the stylish integrated kitchen. Stairs in the hall lead up to the bathroom and the second bedroom with velux roof windows and extensive eaves storage.

Located only 0.6 miles from Twickenham Green and the A316 with direct access to the M3/M25 and central London. EPC Rating D

- First and Second Floor Apartment
- 2 Double Bedrooms and 2 Bathrooms
- Share of Freehold
- Larger than Average 807 Sq Ft
- Refurbished to a High Standard
- Immaculately Presented
- 0.3 Miles from Twickenham Station



## FIRST FLOOR



## **SECOND FLOOR**





TOTAL FLOOR AREA approx.= 807 Sq.Feet (75 sq.metres)