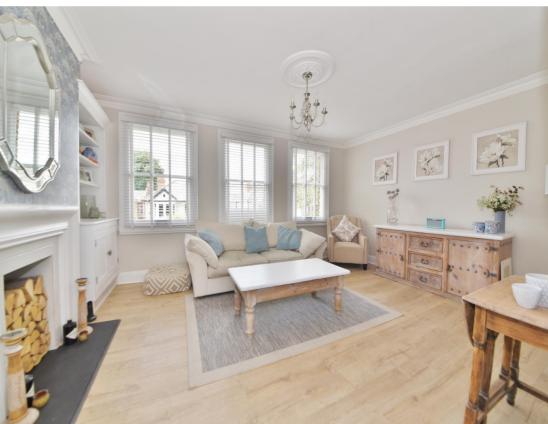

Ground Floor entrance leads upstairs to the hallway with access to the bedroom, the luxury shower room and the living/dining room. This light and spacious room has large sash windows, a feature fireplace, built in storage, wood style flooring and open access to the stylish integrated kitchen. Stairs in the hall lead up to the bathroom and the second bedroom with velux roof windows and extensive eaves storage.