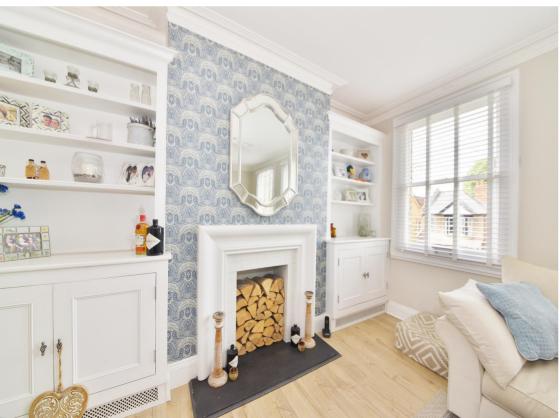

Ground Floor entrance leads upstairs to the hallway with access to the bedroom, the luxury shower room and the living/dining room. This light and spacious room has large sash windows, a feature fireplace, built in storage, wood style flooring and open access to the stylish integrated kitchen. Stairs in the hall lead up to the bathroom and the second bedroom with velux roof windows and extensive eaves storage.