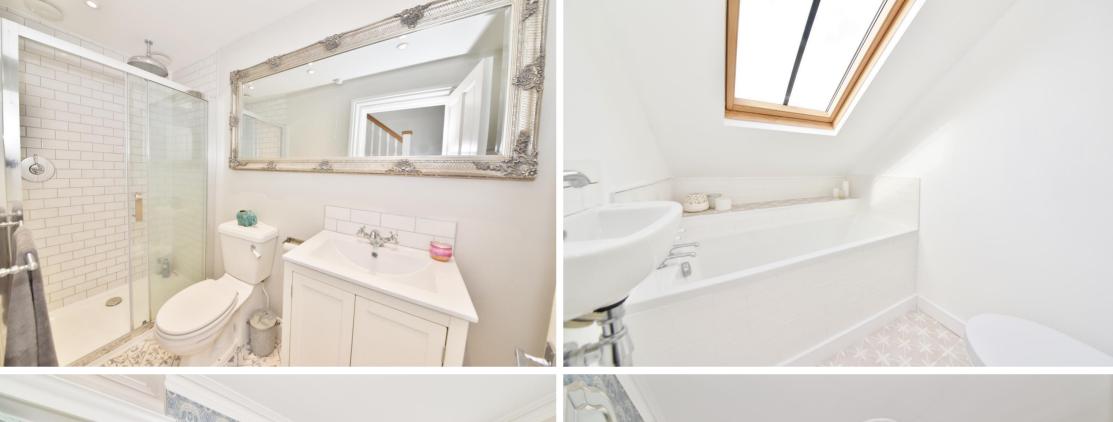

Ground Floor entrance leads upstairs to the hallway with access to the bedroom, the luxury shower room and the living/dining room. This light and spacious room has large sash windows, a feature fireplace, built in storage, wood style flooring and open access to the stylish integrated kitchen. Stairs in the hall lead up to the bathroom and the second bedroom with velux roof windows and extensive eaves storage.