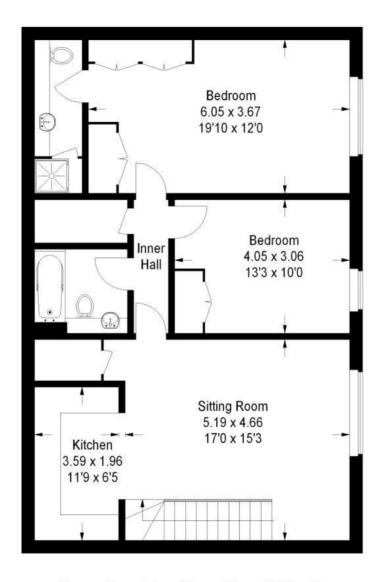

## **Knights Place**

Approx . Gross Internal Area :- 85 sq mt / 915 sq ft

a Websters Estate Agents 36 Broad Street, Teddington, Middlesex TW11 8QY t 020 8614 6000 e sales@mywebsters.

e sales@mywebsters.co.uk wmywebsters.co.uk