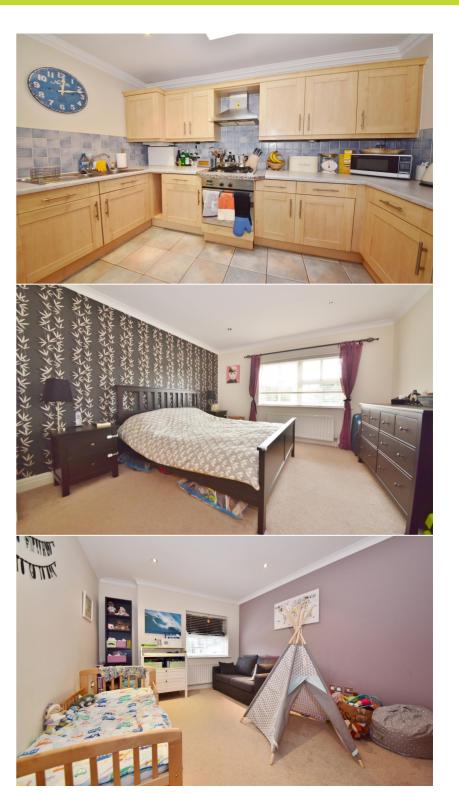

Private front door entrance leads upstairs to the open plan living room/kitchen with a stylish fitted kitchen, storage and roof lights. The inner hallway leads to the bathroom, storage and the 2 double bedrooms both with built in wardrobes/storage and the master with an en-suite shower room.