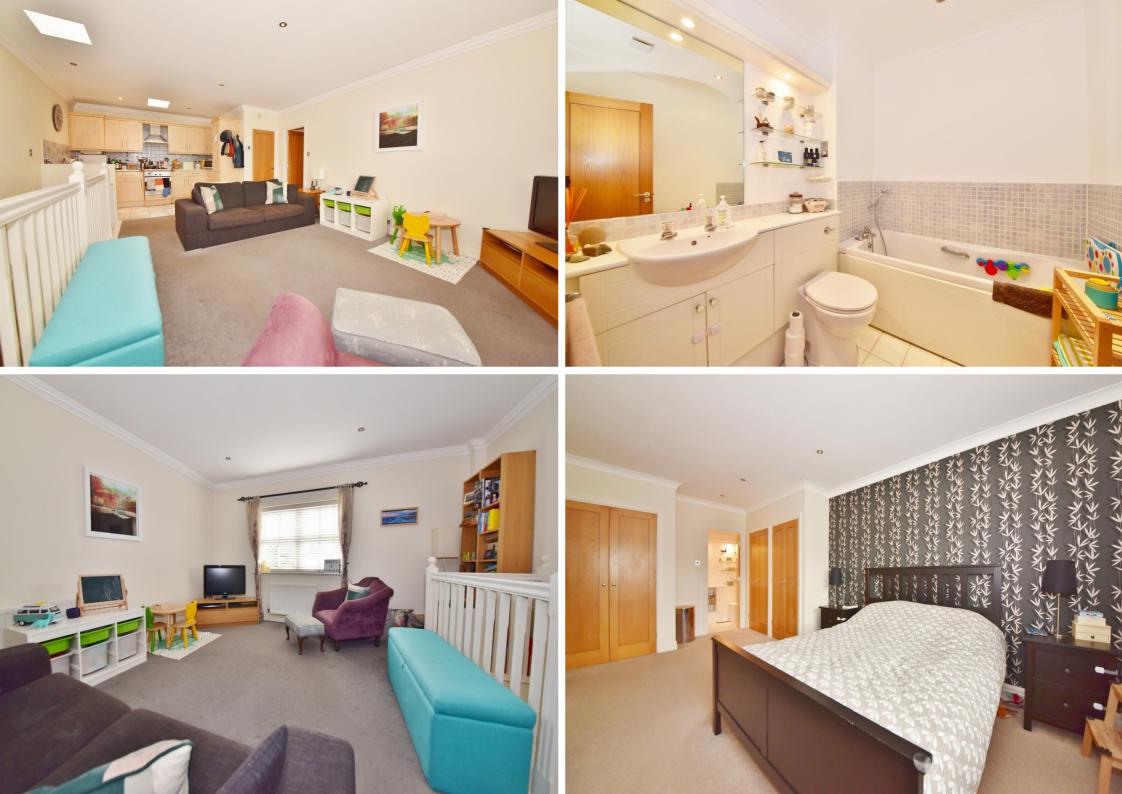

Private front door entrance leads upstairs to the open plan living room/kitchen with a stylish fitted kitchen, storage and roof lights. The inner hallway leads to the bathroom, storage and the 2 double bedrooms both with built in wardrobes/storage and the master with an en-suite shower room.