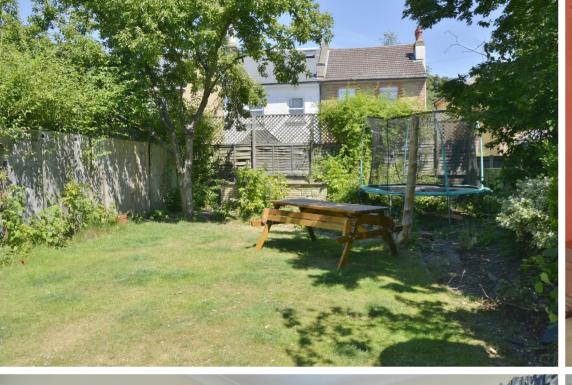

Entrance hallway leads to the bay fronted living room and the spacious dining room. Doors open to the fitted kitchen and the utility room with access to the garage and the 56ft rear garden. On the first floor are 4 double bedrooms, a w.c, the family bathroom, the study/bed 5 and hatch access to loft storage.

Located less than 0.4 miles from Teddington shops, cafes and restaurants, 0.6 miles from Teddington mainline train station and 0.8 miles from Bushy Park. EPC Rating E

- End of Terrace 4/5 Bedroom Home
- Garage and Driveway Parking
- Potential to Extend/Loft Convert (stpp)
- Open Plan Living Room
- Kitchen and Utility Room
- Currently 1302 Sq Ft over 2 Floors
- Close to Numerous Popular Schools
- 0.4 Miles from Teddington Town Centre