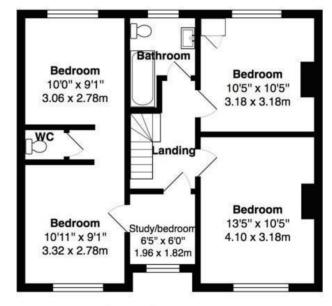

Entrance hallway leads to the bay fronted living room and the spacious dining room. Doors open to the fitted kitchen and the utility room with access to the garage and the 56ft rear garden. On the first floor are 4 double bedrooms, a w.c, the family bathroom, the study/bed 5 and hatch access to loft storage.

TOTAL FLOOR AREA approx.= 1,302 Sq.Feet (121 sq.metres) (includes integral Garage)

**FIRST FLOOR** 

a Websters Estate Agents 36 Broad Street, Teddington, Middlesex TW11 8QY

t 020 8614 6000

e sales@mywebsters.co.uk w mywebsters.co.uk