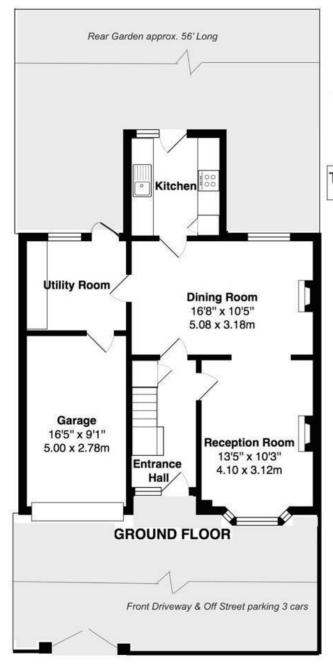

Entrance hallway leads to the bay fronted living room and the spacious dining room. Doors open to the fitted kitchen and the utility room with access to the garage and the 56ft rear garden. On the first floor are 4 double bedrooms, a w.c, the family bathroom, the study/bed 5 and hatch access to loft storage.

TOTAL FLOOR AREA approx.= 1,302 Sq.Feet (121 sq.metres) (includes integral Garage)

**FIRST FLOOR** 

a Websters Estate Agents 36 Broad Street, Teddington, Middlesex TW11 8QY

t 020 8614 6000

e sales@mywebsters.co.uk w mywebsters.co.uk