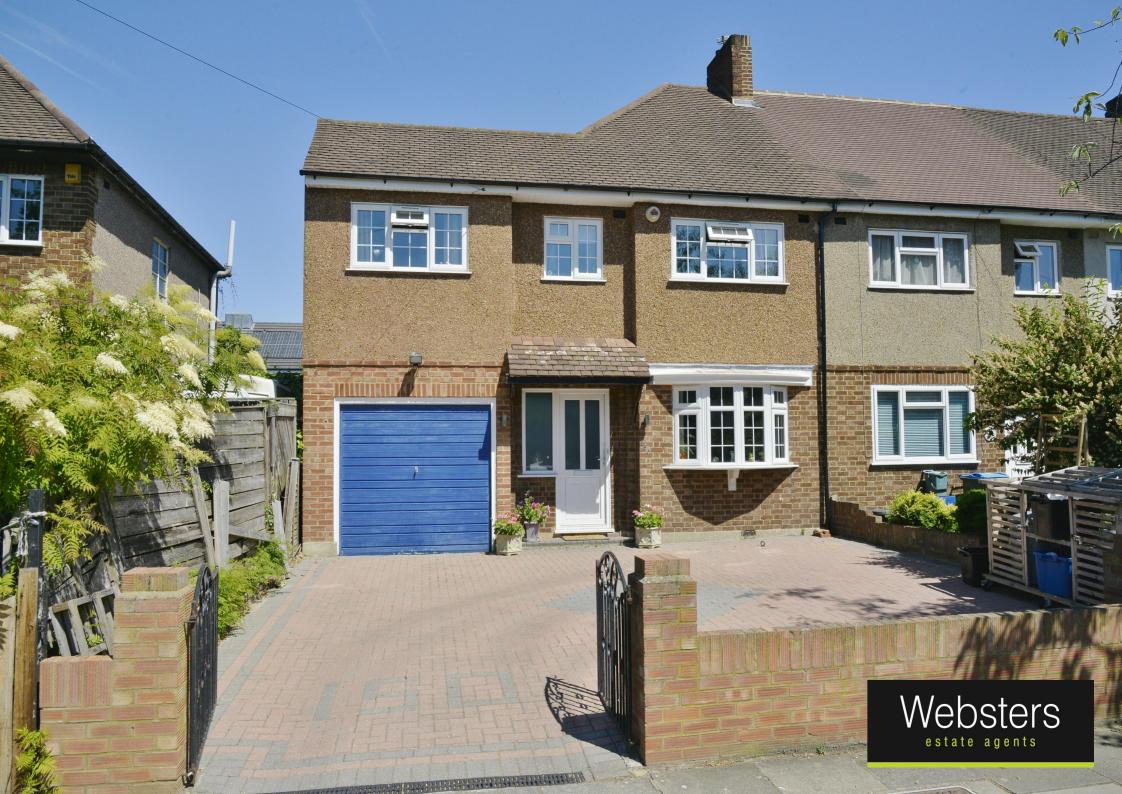

## Church Road, Teddington, TW11 8QL

End of Terrace 4/5 bedroom family home in a central Teddington location with a garage and driveway parking for 2/3 cars. Situated just 0.1 mile from St Marys and St Peters Primary, 0.2 miles from St James Primary and Turing House Secondary and 0.4 miles from Stanley Primary School.

Tastefully presented to offer 1302 sq ft of well proportioned living space over 2 floors (including garage) with modern fixtures and fittings and double glazed windows and doors. Potential to further extend, reconfigure the layout and loft convert (subject to Planning Permission and Building Regulations) and create a bespoke family home.

Located less than 0.4 miles from Teddington shops, cafes and restaurants, 0.6 miles from Teddington mainline train station and 0.8 miles from Bushy Park. EPC Rating E

- End of Terrace 4/5 Bedroom Home
- Garage and Driveway Parking
- Potential to Extend/Loft Convert (stpp)
- Open Plan Living Room
- Kitchen and Utility Room
- Currently 1302 Sq Ft over 2 Floors
- Close to Numerous Popular Schools
- 0.4 Miles from Teddington Town Centre