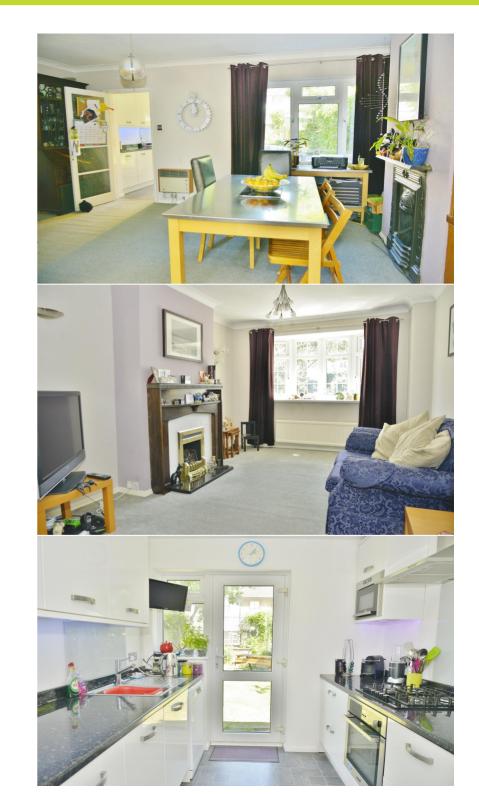

Entrance hallway leads to the bay fronted living room and the spacious dining room. Doors open to the fitted kitchen and the utility room with access to the garage and the 56ft rear garden. On the first floor are 4 double bedrooms, a w.c, the family bathroom, the study/bed 5 and hatch access to loft storage.