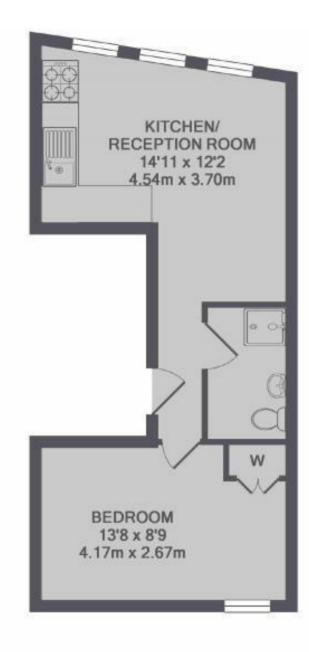

TOTAL APPROX. FLOOR AREA 330 SQ.FT. (30.6 SQ.M.)

a Websters Estate Agents 36 Broad Street, Teddington, Middlesex TW11 8QY

t 020 8614 6000

e sales@mywebsters.co.uk w mywebsters.co.uk