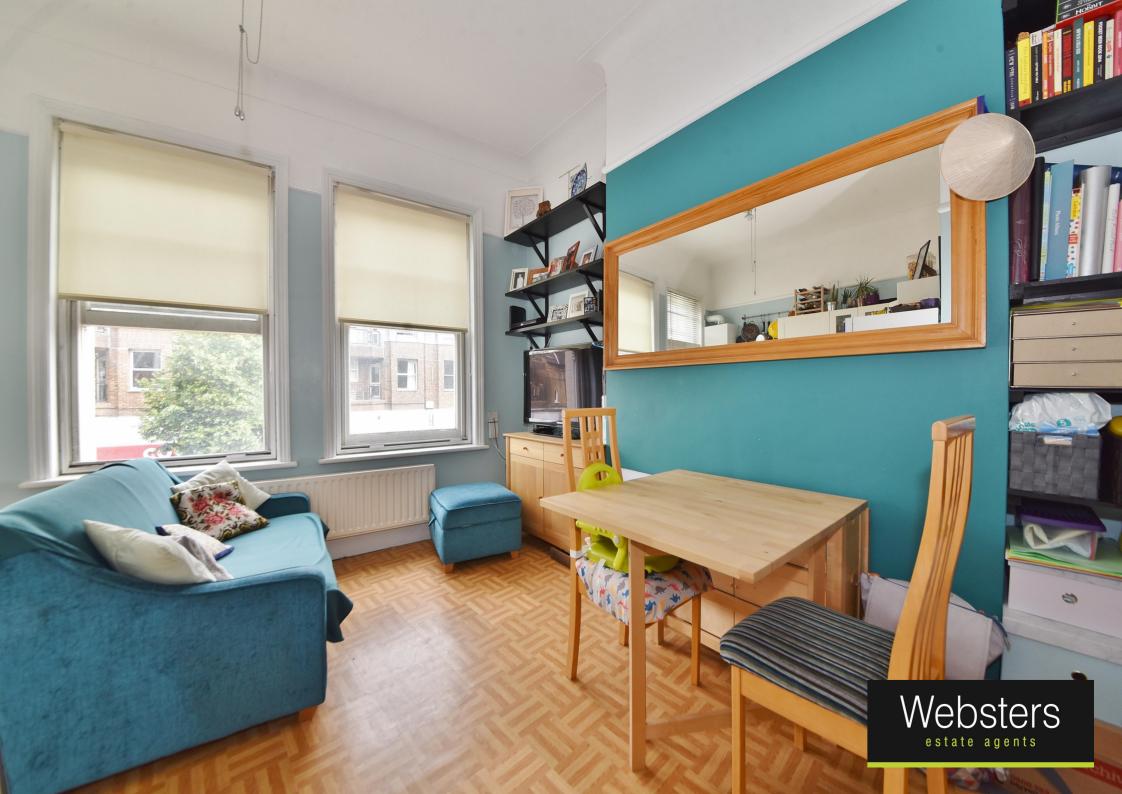

With no onward chain and a potential rental yield of 5%, this purpose built apartment is above shops with communal entry phone access direct from Broad Street.

Tastefully presented light and airy living space with modern fixtures, fittings and floorings, large sash windows with secondary glazing and pleasing decor throughout

Entrance hallway leads to the double bedroom at the rear, the shower room and the open plan living room/kitchen at the front. This light filled room has a recently fitted kitchen and space for seating and a small table and chairs.