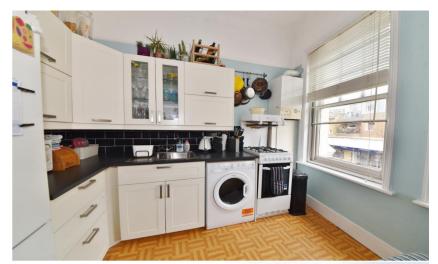

Entrance hallway leads to the double bedroom at the rear, the shower room and the open plan living room/kitchen at the front. This light filled room has a recently fitted kitchen and space for seating and a small table and chairs.