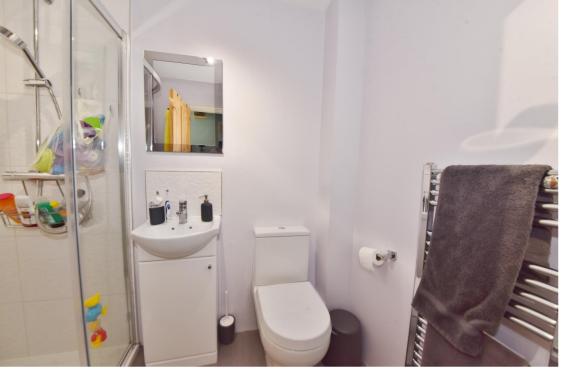

Entrance hallway leads to the double bedroom at the rear, the shower room and the open plan living room/kitchen at the front. This light filled room has a recently fitted kitchen and space for seating and a small table and chairs.