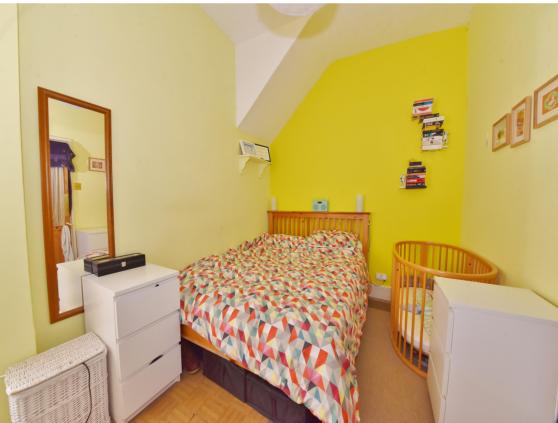

Entrance hallway leads to the double bedroom at the rear, the shower room and the open plan living room/kitchen at the front. This light filled room has a recently fitted kitchen and space for seating and a small table and chairs.