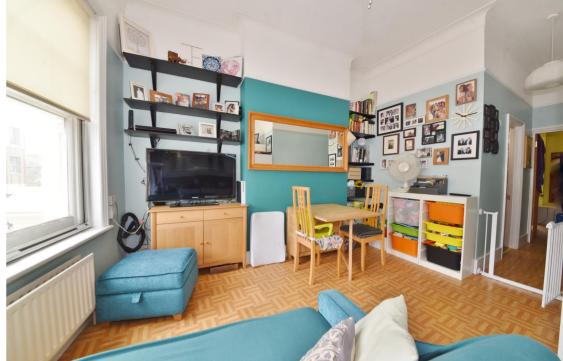

With no onward chain and a potential rental yield of 5%, this purpose built apartment is above shops with communal entry phone access direct from Broad Street.

Tastefully presented light and airy living space with modern fixtures, fittings and floorings, large sash windows with secondary glazing and pleasing decor throughout

Entrance hallway leads to the double bedroom at the rear, the shower room and the open plan living room/kitchen at the front. This light filled room has a recently fitted kitchen and space for seating and a small table and chairs.