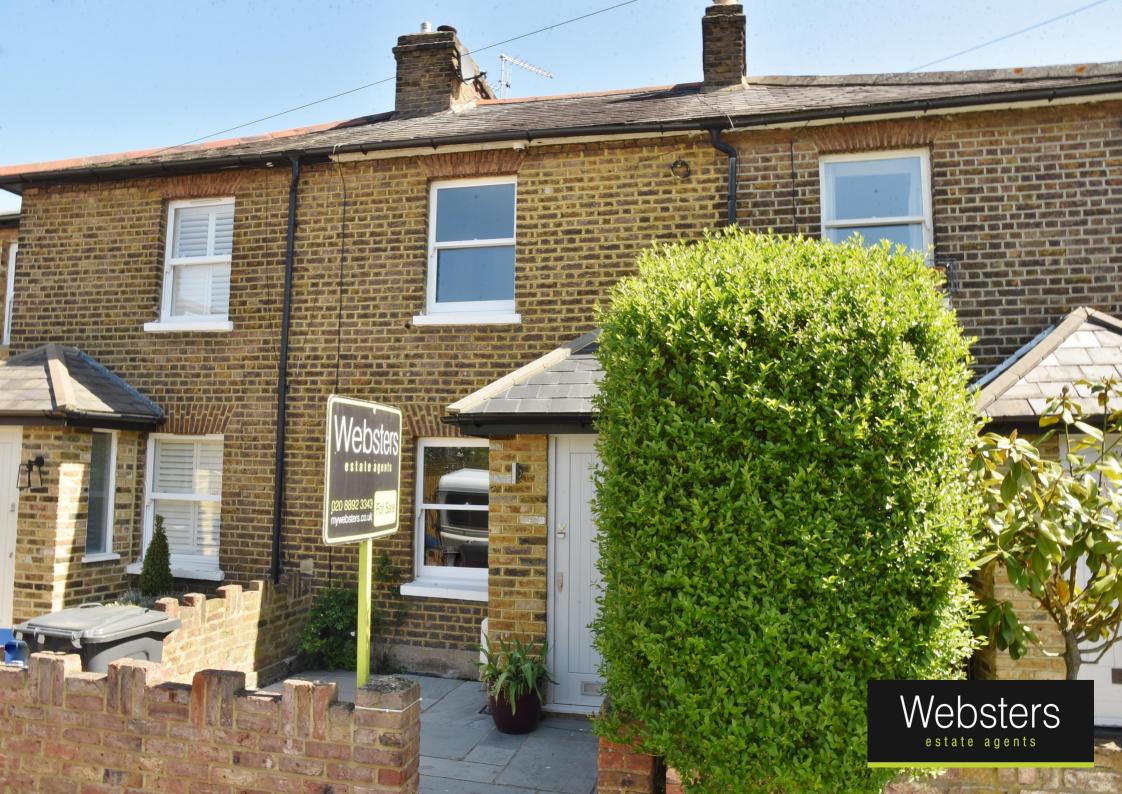

## Fifth Cross Road, Twickenham, TW2 5LA

Mid Terrace 3 bedroom Victorian Cottage just 0.1 mile from Waldegrave Girls School/Co-ed Sixth Form, 0.3 miles from Trafalgar Primary and less than 0.6 miles from St James, Stanley and Archdeacon Primary Schools.

Extended and refurbished by the current owners to offer 890 sq ft of well proportioned living space over 2 floors with modern fixtures, fittings and floorings, double glazed windows, charming period features and neutral decor throughout. Potential to move or add another bathroom upstairs by altering the layout of the middle bedroom.

- Mid Terrace Victorian Cottage
- 3 Double Bedrooms
- Extended on the Ground Floor
- · Refurbished to a High Standard
- Kitchen/Family Room onto the Garden
- Close to Numerous Popular Schools
- 0.4 Miles fromTwickenham Green