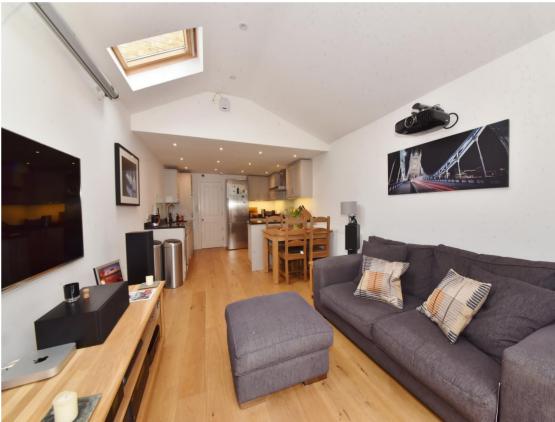

Entrance lobby opens into the living room with wood flooring, a feature fireplace and access to storage, the family bathroom and the open plan kitchen/family room at the rear. This light and spacious room has a stylish kitchen with granite worktops and quality integrated appliances, space for a large dining table and a family seating area. Full width doors open onto the low maintenance garden with stone paving and new fencing.