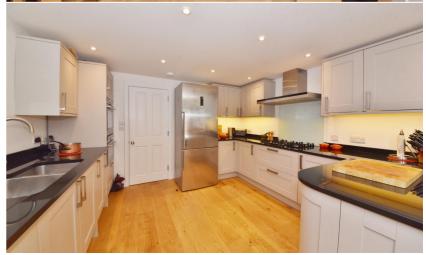

Entrance lobby opens into the living room with wood flooring, a feature fireplace and access to storage, the family bathroom and the open plan kitchen/family room at the rear. This light and spacious room has a stylish kitchen with granite worktops and quality integrated appliances, space for a large dining table and a family seating area. Full width doors open onto the low maintenance garden with stone paving and new fencing.