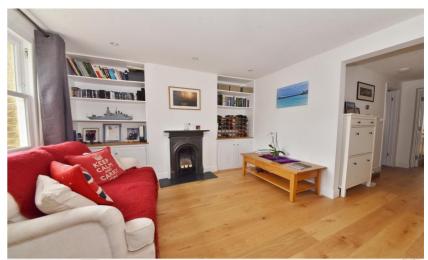

Entrance lobby opens into the living room with wood flooring, a feature fireplace and access to storage, the family bathroom and the open plan kitchen/family room at the rear. This light and spacious room has a stylish kitchen with granite worktops and quality integrated appliances, space for a large dining table and a family seating area. Full width doors open onto the low maintenance garden with stone paving and new fencing.