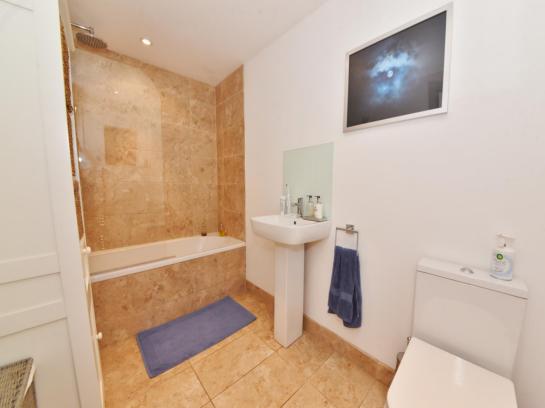

Entrance lobby opens into the living room with wood flooring, a feature fireplace and access to storage, the family bathroom and the open plan kitchen/family room at the rear. This light and spacious room has a stylish kitchen with granite worktops and quality integrated appliances, space for a large dining table and a family seating area. Full width doors open onto the low maintenance garden with stone paving and new fencing.