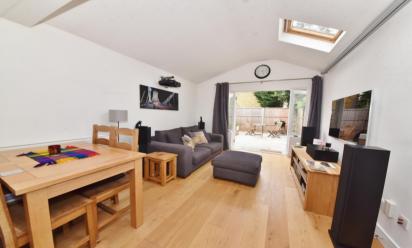

Entrance lobby opens into the living room with wood flooring, a feature fireplace and access to storage, the family bathroom and the open plan kitchen/family room at the rear. This light and spacious room has a stylish kitchen with granite worktops and quality integrated appliances, space for a large dining table and a family seating area. Full width doors open onto the low maintenance garden with stone paving and new fencing.