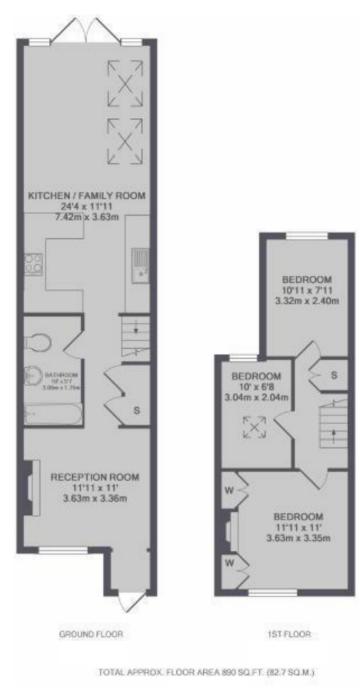

Extended and refurbished by the current owners to offer 890 sq ft of well proportioned living space over 2 floors with modern fixtures, fittings and floorings, double glazed windows, charming period features and neutral decor throughout. Potential to move or add another bathroom upstairs by altering the layout of the middle bedroom.

Entrance lobby opens into the living room with wood flooring, a feature fireplace and access to storage, the family bathroom and the open plan kitchen/family room at the rear. This light and spacious room has a stylish kitchen with granite worktops and quality integrated appliances, space for a large dining table and a family seating area. Full width doors open onto the low maintenance garden with stone paving and new fencing.

On the first floor are 3 double bedrooms, the master with built in storage and pull down hatch access to the loft.

Unrestricted road parking and located 0.4 miles from Twickenham Green, local shops bars and restaurants and only 0.6 miles from Fulwell and Strawberry Hill train stations. EPC Rating E