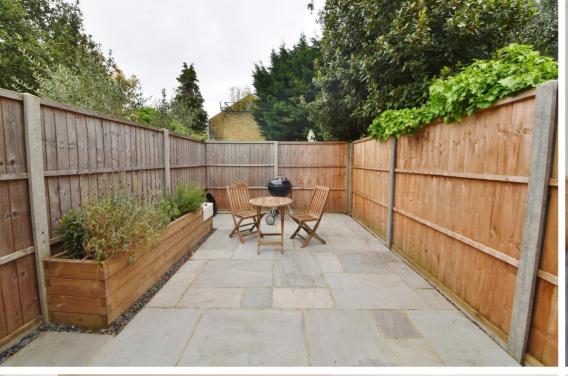

Entrance lobby opens into the living room with wood flooring, a feature fireplace and access to storage, the family bathroom and the open plan kitchen/family room at the rear. This light and spacious room has a stylish kitchen with granite worktops and quality integrated appliances, space for a large dining table and a family seating area. Full width doors open onto the low maintenance garden with stone paving and new fencing.