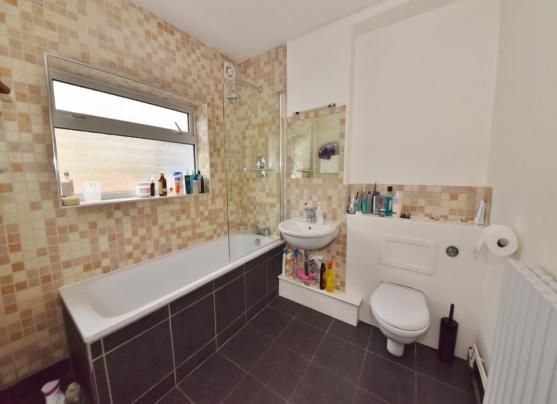

Front door opens into the open plan living/dining room with built in storage, wood style flooring, a feature fireplace and access into the kitchen/breakfast room. This light filled room has a stone tiled floor, fitted kitchen, space for a table and chairs, velux roof windows and a door to the family bathroom at the rear. Double doors open onto the low maintenance courtyard garden with gated rear access.