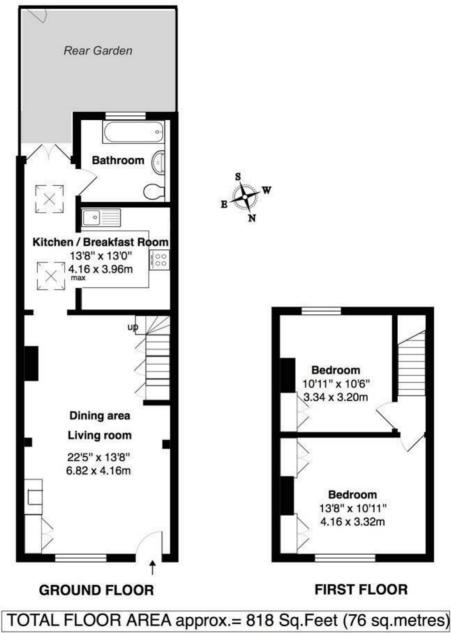

With no onward chain, this charming property is tastefully presented to offer 818 sq ft of well proportioned living space over 2 floors with high specification fixtures, fittings and floorings, double glazed windows and doors and stylish modern decor throughout.

Front door opens into the open plan living/dining room with built in storage, wood style flooring, a feature fireplace and access into the kitchen/breakfast room. This light filled room has a stone tiled floor, fitted kitchen, space for a table and chairs, velux roof windows and a door to the family bathroom at the rear. Double doors open onto the low maintenance courtyard garden with gated rear access.

On the first floor are 2 double bedrooms with built in storage and a pull down hatch to loft storage.

Located 0.2 miles from St Mary's & St Peter's Primary and 0.7 miles from Collis Primary and just 0.6 miles from Bushy Park.