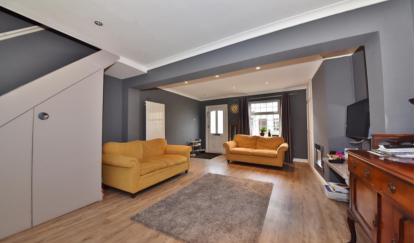

Front door opens into the open plan living/dining room with built in storage, wood style flooring, a feature fireplace and access into the kitchen/breakfast room. This light filled room has a stone tiled floor, fitted kitchen, space for a table and chairs, velux roof windows and a door to the family bathroom at the rear. Double doors open onto the low maintenance courtyard garden with gated rear access.