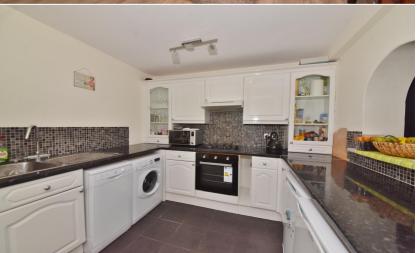

Front door opens into the open plan living/dining room with built in storage, wood style flooring, a feature fireplace and access into the kitchen/breakfast room. This light filled room has a stone tiled floor, fitted kitchen, space for a table and chairs, velux roof windows and a door to the family bathroom at the rear. Double doors open onto the low maintenance courtyard garden with gated rear access.