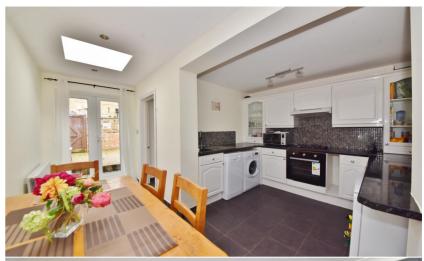

Front door opens into the open plan living/dining room with built in storage, wood style flooring, a feature fireplace and access into the kitchen/breakfast room. This light filled room has a stone tiled floor, fitted kitchen, space for a table and chairs, velux roof windows and a door to the family bathroom at the rear. Double doors open onto the low maintenance courtyard garden with gated rear access.