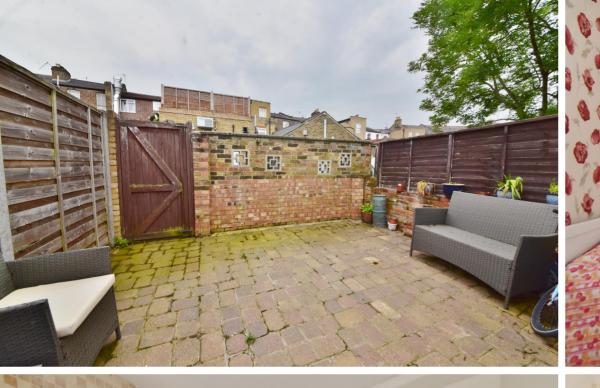

Front door opens into the open plan living/dining room with built in storage, wood style flooring, a feature fireplace and access into the kitchen/breakfast room. This light filled room has a stone tiled floor, fitted kitchen, space for a table and chairs, velux roof windows and a door to the family bathroom at the rear. Double doors open onto the low maintenance courtyard garden with gated rear access.

EPC Rating tbc

- Mid Terrace Victorian Cottage
- 2 Double Bedrooms
- Desirable Cul-de-Sac Location
- South Facing Courtyard Garden
- No Onward Chain
- Tastefully Presented Throughout
- 0.1 Mile from Teddington Town Centre