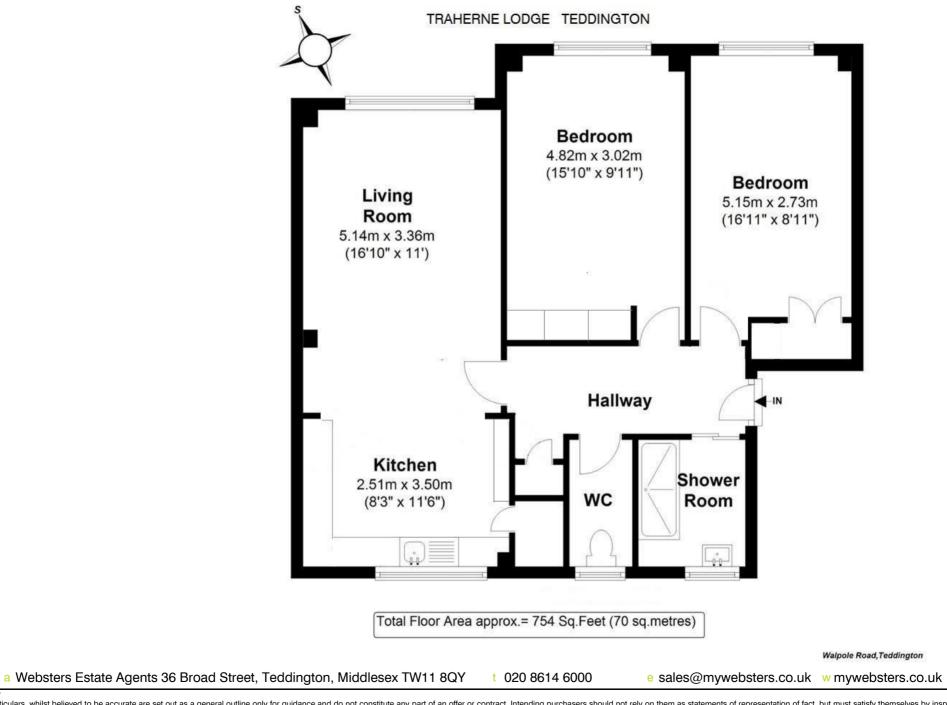

With no onward chain and no adjacent neighbours, this spacious property is immaculately presented and newly re decorated to offer 753 sq ft of well balanced living space with modern fixtures, fittings and floorings, energy efficient boiler, gas central heating and large double glazed windows.

Entrance hallway leads to the 2 double bedrooms with built in storage, the bathroom, separate wc, storage and the spacious living/dining room with open access to the fitted kitchen/breakfast room. The top floor communal landing has a private storage cupboard and a drying area shared with 1 other property.