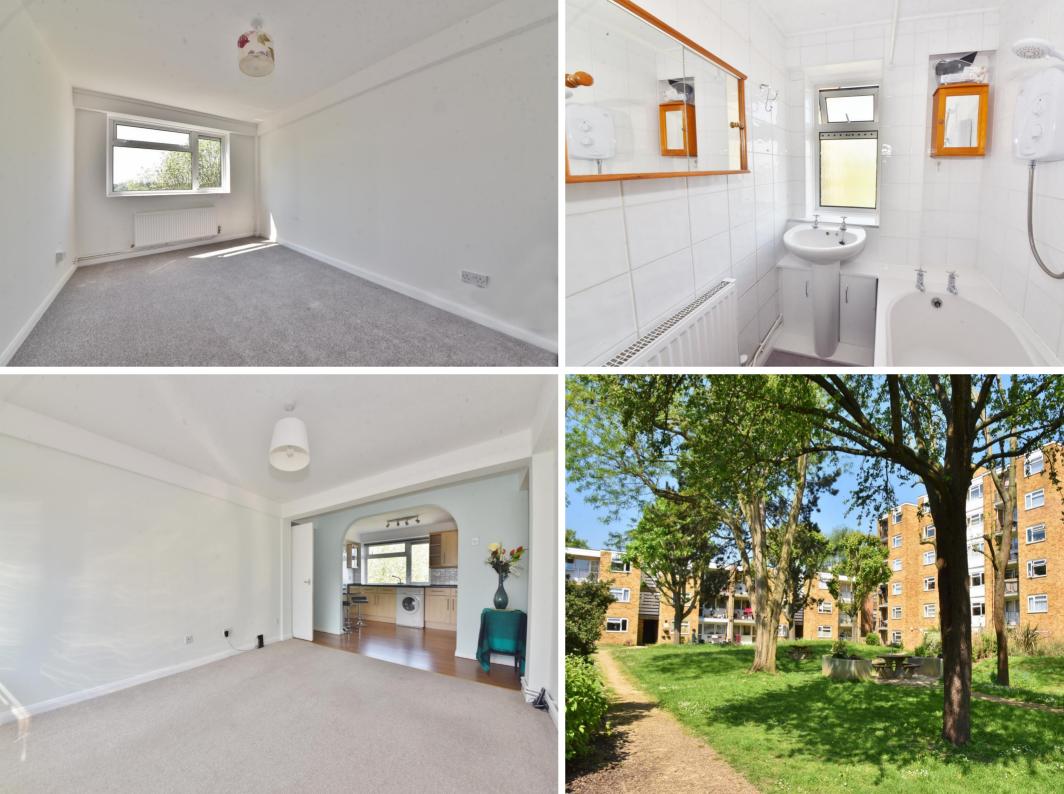

Entrance hallway leads to the 2 double bedrooms with built in storage, the bathroom, separate wc, storage and the spacious living/dining room with open access to the fitted kitchen/breakfast room. The top floor communal landing has a private storage cupboard and a drying area shared with 1 other property.