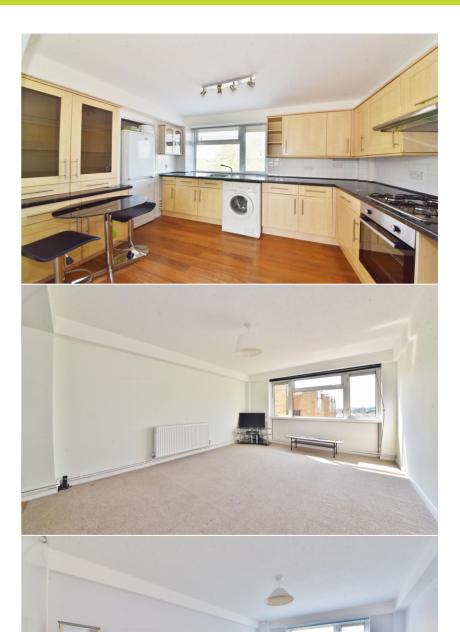

Entrance hallway leads to the 2 double bedrooms with built in storage, the bathroom, separate wc, storage and the spacious living/dining room with open access to the fitted kitchen/breakfast room. The top floor communal landing has a private storage cupboard and a drying area shared with 1 other property.