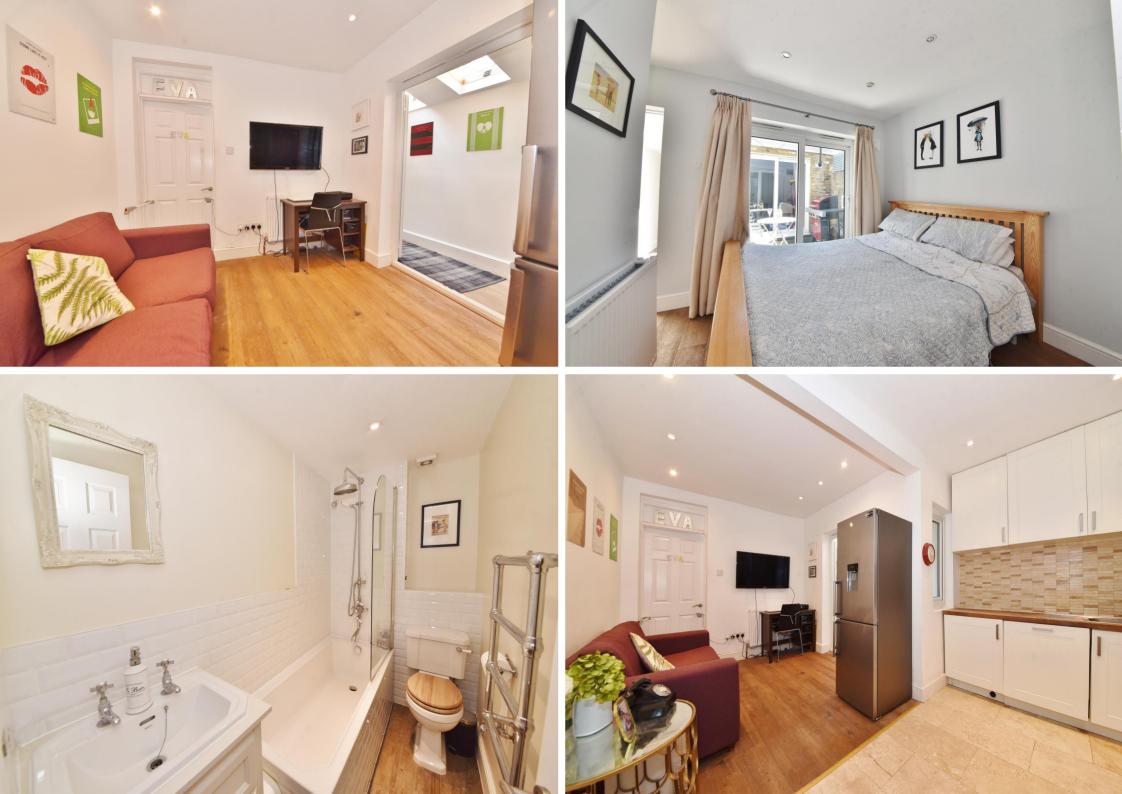

Tastefully presented to offer 791 sq ft of well proportioned living space with modern fixtures, fittings and floorings, double glazed doors and pleasing decor throughout.

Front door opens into the living room with a bay window, wood floor, understairs storage and a door to the kitchen/family room. This well planned room has fitted units, space for seating or dining and doors to the family bathroom and a double bedroom. The hallway with roof windows and a glass wall lead past the enclosed courtyard to the second bedroom at the rear with an en-suite shower room. Sliding doors in both bedrooms open onto the garden with astroturf and space for seating.