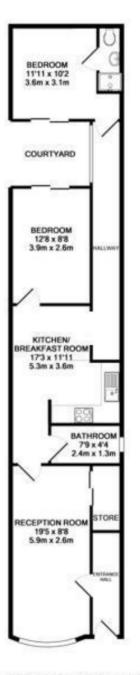

Tastefully presented to offer 791 sq ft of well proportioned living space with modern fixtures, fittings and floorings, double glazed doors and pleasing decor throughout.

Front door opens into the living room with a bay window, wood floor, understairs storage and a door to the kitchen/family room. This well planned room has fitted units, space for seating or dining and doors to the family bathroom and a double bedroom. The hallway with roof windows and a glass wall lead past the enclosed courtyard to the second bedroom at the rear with an en-suite shower room. Sliding doors in both bedrooms open onto the garden with astroturf and space for seating.

TOTAL APPROX. FLOOR AREA 791 SQ.FT. (73.5 SQ.M.)

a Websters Estate Agents 36 Broad Street, Teddington, Middlesex TW11 8QY t 020 8614 6000

e sales@mywebsters.co.uk wmywebsters.co.uk