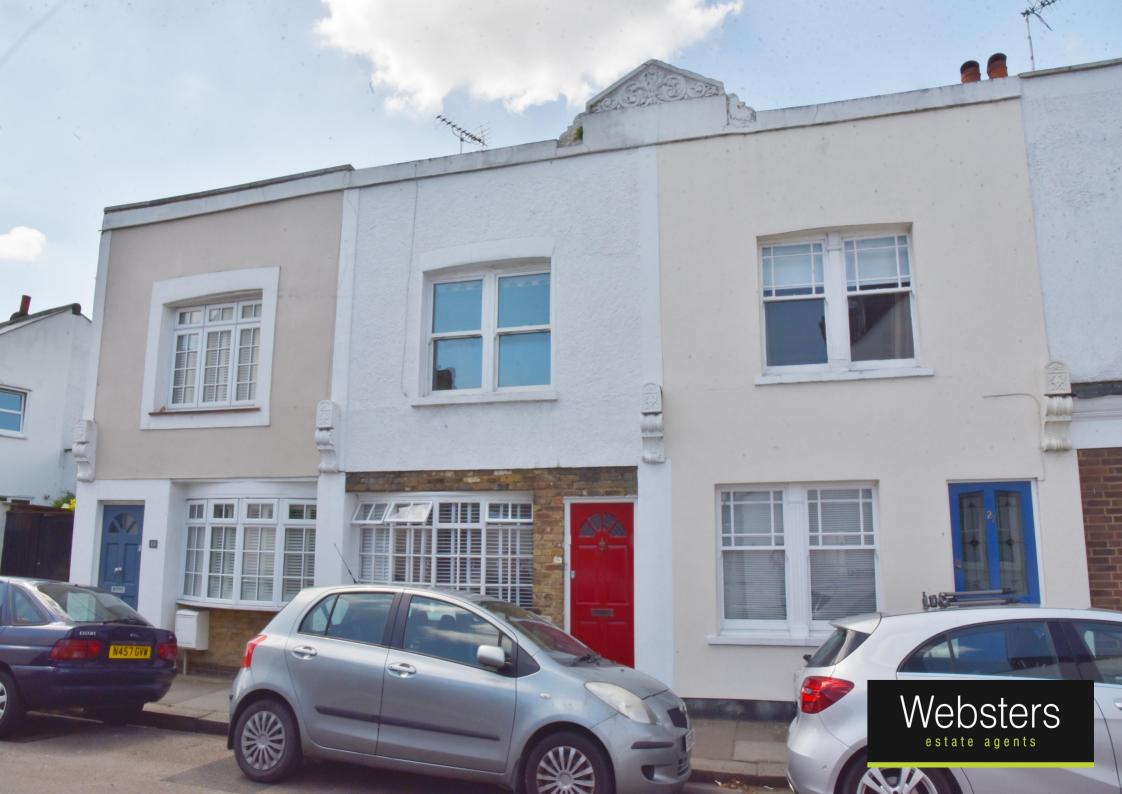

## Elmtree Road, Teddington, TW11 8SJ

Ground Floor 2 double bedroom apartment with a private courtyard garden in an attractive Victorian property. Situated in a popular residential area only 0.4 miles from Teddington town centre and 0.7 miles from Teddington mainline train station and Bushy Park.

With unrestricted road parking and located within 0.3 miles of St Marys & St Peters and Stanley Primary Schools and less than 0.6 miles from Fulwell and Strawberry Hill train stations.

EPC Rating D

- Ground Floor 2 Bedroom Apartment
- Private Courtyard Garden
- 791 Sq Ft of Living Space
- Living Room and Kitchen/Dining Room
- Bathroom and En-Suite Shower Room
- Tastefully Presented Throughout
- 0.4 Miles from Teddington Town Centre