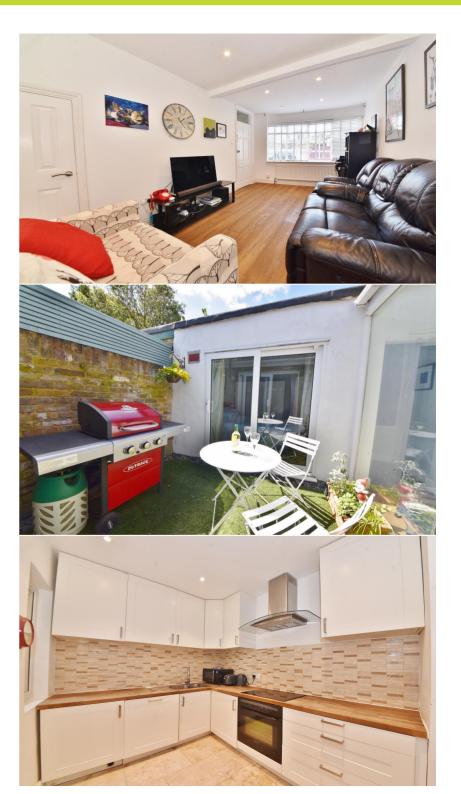

Tastefully presented to offer 791 sq ft of well proportioned living space with modern fixtures, fittings and floorings, double glazed doors and pleasing decor throughout.

Front door opens into the living room with a bay window, wood floor, understairs storage and a door to the kitchen/family room. This well planned room has fitted units, space for seating or dining and doors to the family bathroom and a double bedroom. The hallway with roof windows and a glass wall lead past the enclosed courtyard to the second bedroom at the rear with an en-suite shower room. Sliding doors in both bedrooms open onto the garden with astroturf and space for seating.