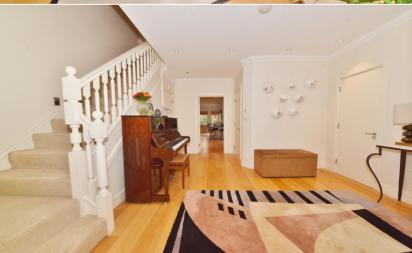

Spacious entrance hallway leads to the bay fronted dining room, a w.c, the garage and the open plan plan kitchen/family room at the rear. This light filled room has a stylish fitted kitchen with a range cooker, granite worktops and breakfast bar and space for family seating and dining. Doors open onto the south facing garden with a patio, lawn, fully powered summer house and gated side access. On the first floor are 2 bedrooms, (1 currently used as a living room), a bathroom and the stunning master bedroom suite at the rear with a luxury bathroom and fully fitted dressing room/walk in wardrobe. Stairs lead up to the second floor with 2 double bedrooms, a large family bathroom and storage.