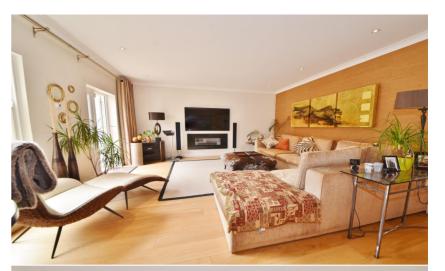

Spacious entrance hallway leads to the bay fronted dining room, a w.c, the garage and the open plan plan kitchen/family room at the rear. This light filled room has a stylish fitted kitchen with a range cooker, granite worktops and breakfast bar and space for family seating and dining. Doors open onto the south facing garden with a patio, lawn, fully powered summer house and gated side access. On the first floor are 2 bedrooms, (1 currently used as a living room), a bathroom and the stunning master bedroom suite at the rear with a luxury bathroom and fully fitted dressing room/walk in wardrobe. Stairs lead up to the second floor with 2 double bedrooms, a large family bathroom and storage.