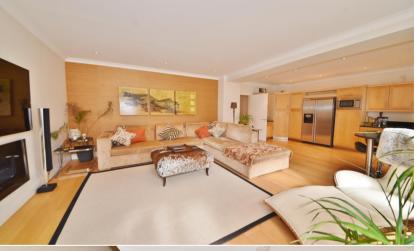

Spacious entrance hallway leads to the bay fronted dining room, a w.c, the garage and the open plan plan kitchen/family room at the rear. This light filled room has a stylish fitted kitchen with a range cooker, granite worktops and breakfast bar and space for family seating and dining. Doors open onto the south facing garden with a patio, lawn, fully powered summer house and gated side access. On the first floor are 2 bedrooms, (1 currently used as a living room), a bathroom and the stunning master bedroom suite at the rear with a luxury bathroom and fully fitted dressing room/walk in wardrobe. Stairs lead up to the second floor with 2 double bedrooms, a large family bathroom and storage.