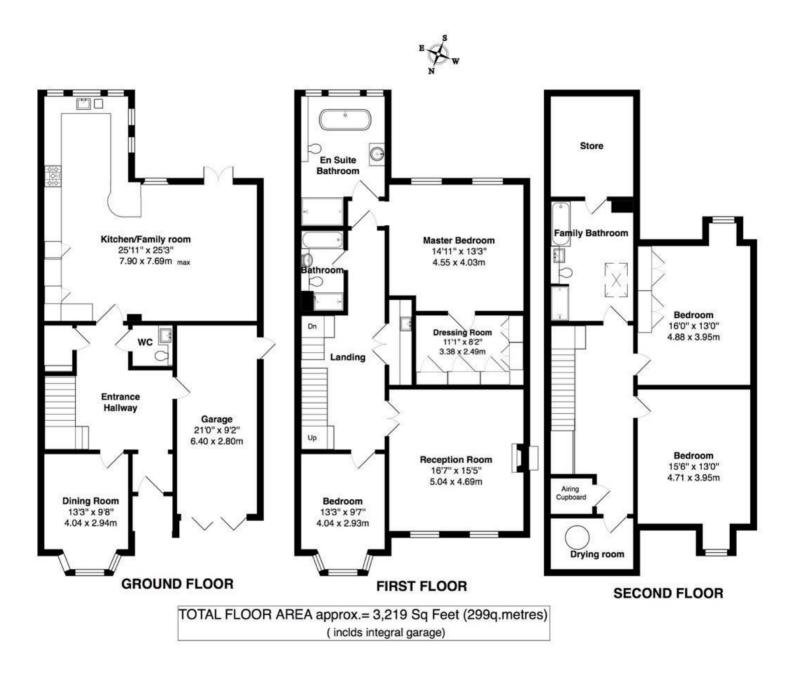

Available with no onward chain, this attractive modern build home constructed in 2002 offers an impressive 3219 sq ft of living space (including the garage) over 3 floors with high specification fixtures, fittings and flooring, double glazed windows and doors and stylish decor throughout.

Spacious entrance hallway leads to the bay fronted dining room, a w.c, the garage and the open plan plan kitchen/family room at the rear. This light filled room has a stylish fitted kitchen with a range cooker, granite worktops and breakfast bar and space for family seating and dining. Doors open onto the south facing garden with a patio, lawn, fully powered summer house and gated side access. On the first floor are 2 bedrooms, (1 currently used as a living room), a bathroom and the stunning master bedroom suite at the rear with a luxury bathroom and fully fitted dressing room/walk in wardrobe. Stairs lead up to the second floor with 2 double bedrooms, a large family bathroom and storage.

## **EPC** Rating D

- Semi Detached 5 Bedroom Home
- 3219 Sq Ft of Living Space over 3 Floors
- Teddington River Roads Location
- Driveway, Garage and South Facing Garden
- No Onward Chain
- Stunning and Versatile Accomodation
- Within 0.6 Miles of Numerous Popular Schools