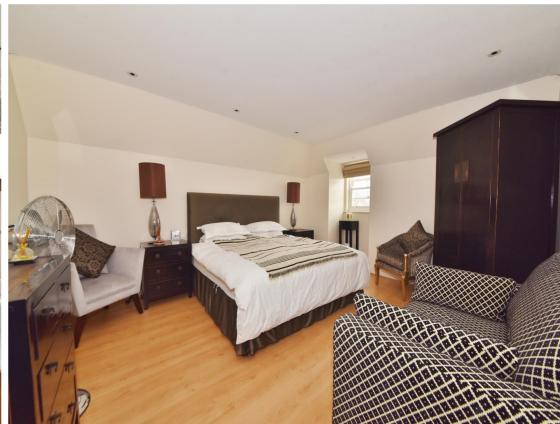

Spacious entrance hallway leads to the bay fronted dining room, a w.c, the garage and the open plan plan kitchen/family room at the rear. This light filled room has a stylish fitted kitchen with a range cooker, granite worktops and breakfast bar and space for family seating and dining. Doors open onto the south facing garden with a patio, lawn, fully powered summer house and gated side access. On the first floor are 2 bedrooms, (1 currently used as a living room), a bathroom and the stunning master bedroom suite at the rear with a luxury bathroom and fully fitted dressing room/walk in wardrobe. Stairs lead up to the second floor with 2 double bedrooms, a large family bathroom and storage.