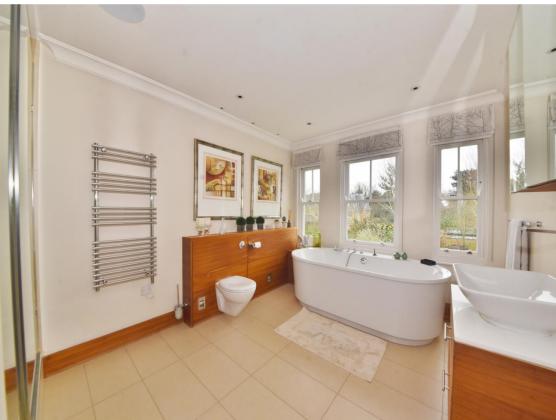

Spacious entrance hallway leads to the bay fronted dining room, a w.c, the garage and the open plan plan kitchen/family room at the rear. This light filled room has a stylish fitted kitchen with a range cooker, granite worktops and breakfast bar and space for family seating and dining. Doors open onto the south facing garden with a patio, lawn, fully powered summer house and gated side access. On the first floor are 2 bedrooms, (1 currently used as a living room), a bathroom and the stunning master bedroom suite at the rear with a luxury bathroom and fully fitted dressing room/walk in wardrobe. Stairs lead up to the second floor with 2 double bedrooms, a large family bathroom and storage.