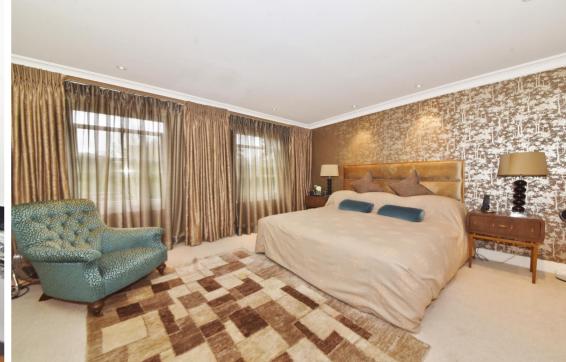

Spacious entrance hallway leads to the bay fronted dining room, a w.c, the garage and the open plan plan kitchen/family room at the rear. This light filled room has a stylish fitted kitchen with a range cooker, granite worktops and breakfast bar and space for family seating and dining. Doors open onto the south facing garden with a patio, lawn, fully powered summer house and gated side access. On the first floor are 2 bedrooms, (1 currently used as a living room), a bathroom and the stunning master bedroom suite at the rear with a luxury bathroom and fully fitted dressing room/walk in wardrobe. Stairs lead up to the second floor with 2 double bedrooms, a large family bathroom and storage.