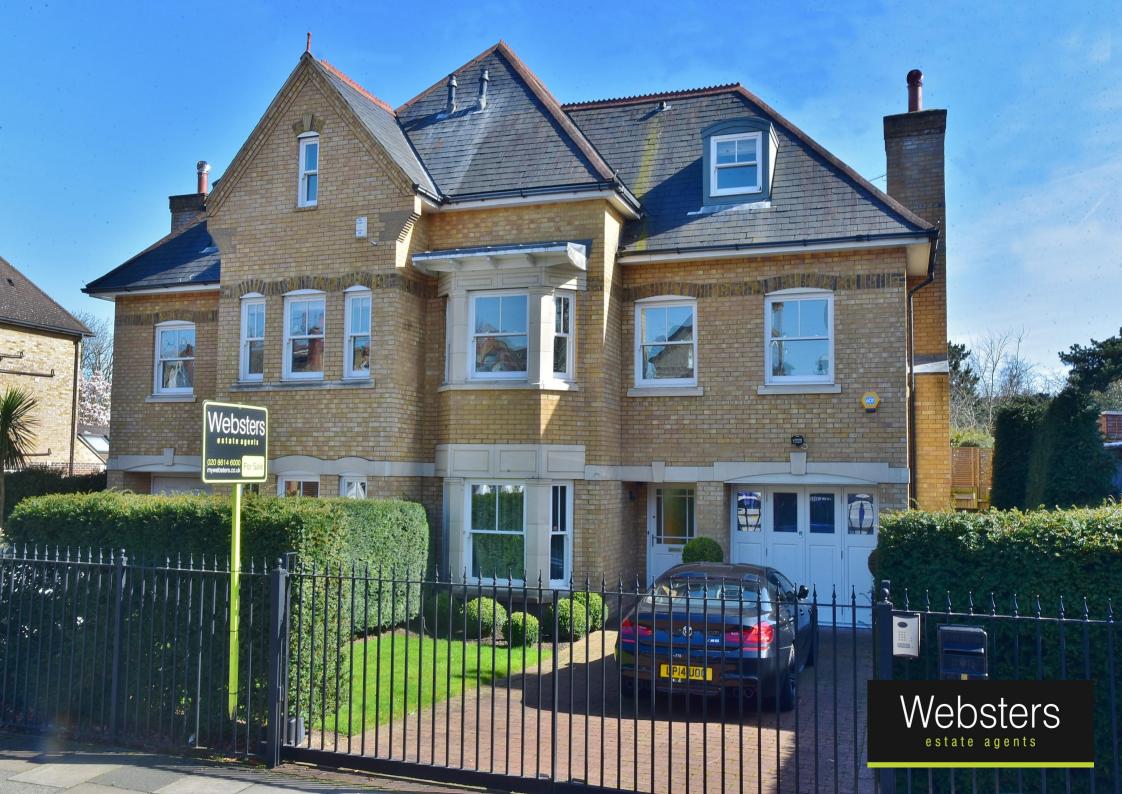

## Holmesdale Road, Teddington, TW11 9LF

Semi Detached 5 double bedroom family home with a secure gated driveway, garage and south facing garden in the highly regarded River Roads area of Teddington. Situated 0.6 miles from Collis Primary, Hampton Wick Infants and St John the Baptist Primary, just 0.3 miles from Sacred Heart Primary and Teddington Secondary School/Sixth Form and 0.5 miles from Bushy Park.

Available with no onward chain, this attractive modern build home constructed in 2002 offers an impressive 3219 sq ft of living space (including the garage) over 3 floors with high specification fixtures, fittings and flooring, double glazed windows and doors and stylish decor throughout.