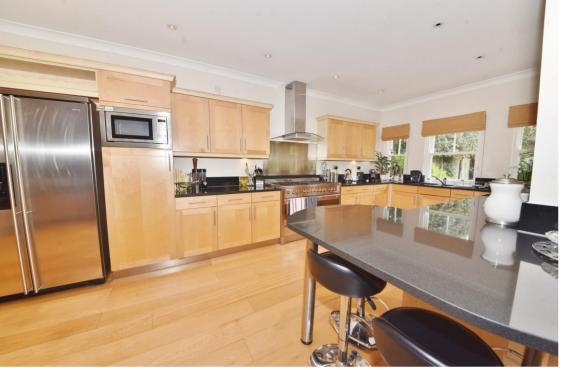

Spacious entrance hallway leads to the bay fronted dining room, a w.c, the garage and the open plan plan kitchen/family room at the rear. This light filled room has a stylish fitted kitchen with a range cooker, granite worktops and breakfast bar and space for family seating and dining. Doors open onto the south facing garden with a patio, lawn, fully powered summer house and gated side access. On the first floor are 2 bedrooms, (1 currently used as a living room), a bathroom and the stunning master bedroom suite at the rear with a luxury bathroom and fully fitted dressing room/walk in wardrobe. Stairs lead up to the second floor with 2 double bedrooms, a large family bathroom and storage.