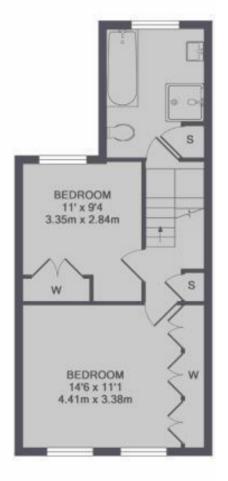

Entrance lobby opens into the dual aspect living room with built in storage and a door to the kitchen/dining room at the rear. This light filled room has a stylish fitted kitchen and space for dining/seating. Full width sliding doors open onto the low maintenance garden with astroturf lawn, seating area and shed storage. On the first floor are 2 double bedrooms with built in wardrobes, the spacious luxury family bathroom and hatch access to loft storage.

GROUND FLOOR

1ST FLOOR

TOTAL APPROX. FLOOR AREA 914 SQ.FT. (84.9 SQ.M.)

a Websters Estate Agents 164 Heath Road, Twickenham, Middlesex TW1 4BN t 020 8892 3343

e sales@mywebsters.co.uk w mywebsters.co.uk