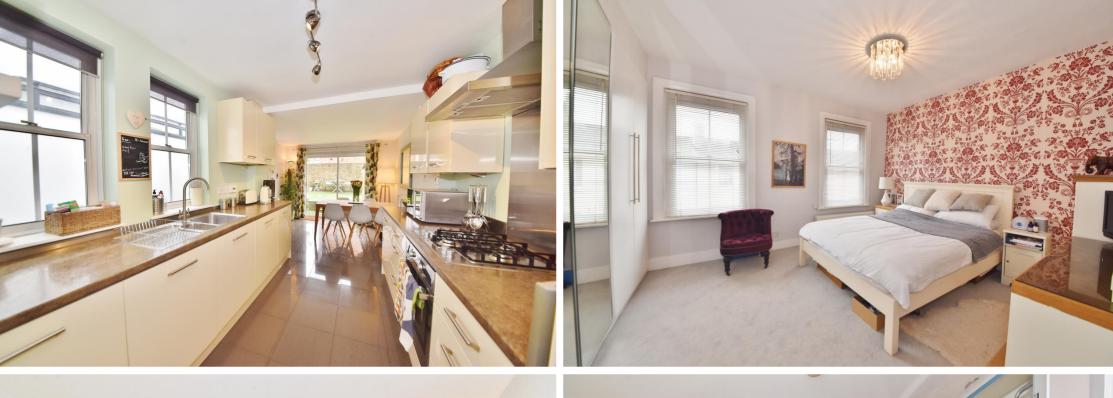

Entrance lobby opens into the dual aspect living room with built in storage and a door to the kitchen/dining room at the rear. This light filled room has a stylish fitted kitchen and space for dining/seating. Full width sliding doors open onto the low maintenance garden with astroturf lawn, seating area and shed storage. On the first floor are 2 double bedrooms with built in wardrobes, the spacious luxury family bathroom and hatch access to loft storage.