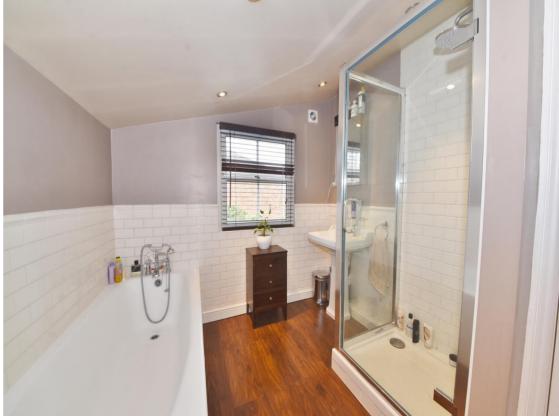

Entrance lobby opens into the dual aspect living room with built in storage and a door to the kitchen/dining room at the rear. This light filled room has a stylish fitted kitchen and space for dining/seating. Full width sliding doors open onto the low maintenance garden with astroturf lawn, seating area and shed storage. On the first floor are 2 double bedrooms with built in wardrobes, the spacious luxury family bathroom and hatch access to loft storage.