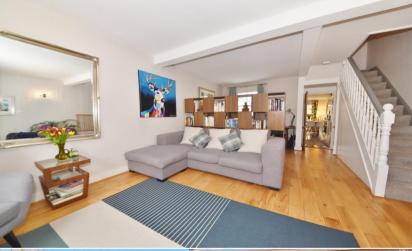

Entrance lobby opens into the dual aspect living room with built in storage and a door to the kitchen/dining room at the rear. This light filled room has a stylish fitted kitchen and space for dining/seating. Full width sliding doors open onto the low maintenance garden with astroturf lawn, seating area and shed storage. On the first floor are 2 double bedrooms with built in wardrobes, the spacious luxury family bathroom and hatch access to loft storage.