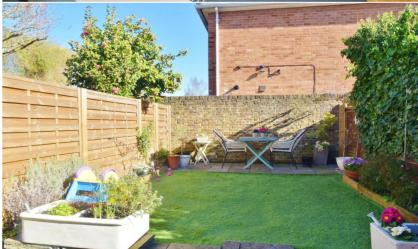

Entrance lobby opens into the dual aspect living room with built in storage and a door to the kitchen/dining room at the rear. This light filled room has a stylish fitted kitchen and space for dining/seating. Full width sliding doors open onto the low maintenance garden with astroturf lawn, seating area and shed storage. On the first floor are 2 double bedrooms with built in wardrobes, the spacious luxury family bathroom and hatch access to loft storage.