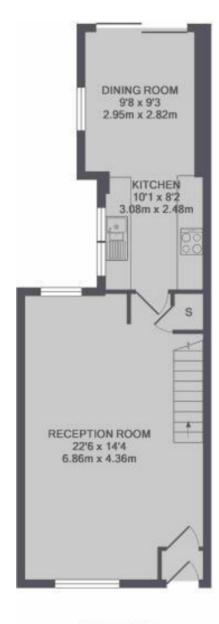

Entrance lobby opens into the dual aspect living room with built in storage and a door to the kitchen/dining room at the rear. This light filled room has a stylish fitted kitchen and space for dining/seating. Full width sliding doors open onto the low maintenance garden with astroturf lawn, seating area and shed storage. On the first floor are 2 double bedrooms with built in wardrobes, the spacious luxury family bathroom and hatch access to loft storage.

GROUND FLOOR

1ST FLOOR

TOTAL APPROX. FLOOR AREA 914 SQ.FT. (84.9 SQ.M.)

a Websters Estate Agents 164 Heath Road, Twickenham, Middlesex TW1 4BN t 020 8892 3343

e sales@mywebsters.co.uk w mywebsters.co.uk