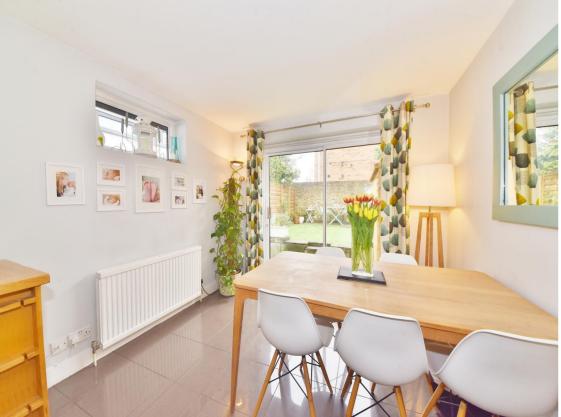

Entrance lobby opens into the dual aspect living room with built in storage and a door to the kitchen/dining room at the rear. This light filled room has a stylish fitted kitchen and space for dining/seating. Full width sliding doors open onto the low maintenance garden with astroturf lawn, seating area and shed storage. On the first floor are 2 double bedrooms with built in wardrobes, the spacious luxury family bathroom and hatch access to loft storage.