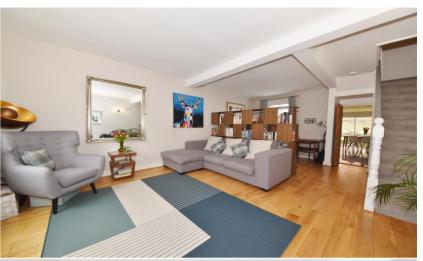

Entrance lobby opens into the dual aspect living room with built in storage and a door to the kitchen/dining room at the rear. This light filled room has a stylish fitted kitchen and space for dining/seating. Full width sliding doors open onto the low maintenance garden with astroturf lawn, seating area and shed storage. On the first floor are 2 double bedrooms with built in wardrobes, the spacious luxury family bathroom and hatch access to loft storage.