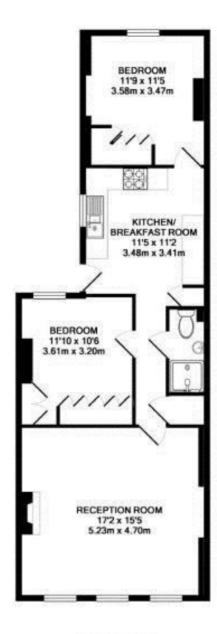

With vacant possession, no onward chain and in need of modernisation, this spacious period property offers 729 sq ft of well balanced living space with high ceilings, sash windows and some wood flooring.

External staircase leads to the private front door with access into the kitchen/breakfast room and internal hallway. Doors lead to the 2 double bedrooms with built in storage, the shower room and the living/dining room with a feature fireplace, ceiling rose, period cornice and large south facing windows.

HEATH ROAD, TW1
TOTAL APPROX. FLOOR AREA 729 SQ.FT. (67.7 SQ.M.)