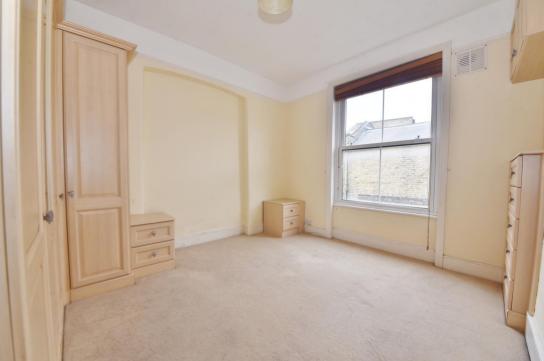

External staircase leads to the private front door with access into the kitchen/breakfast room and internal hallway. Doors lead to the 2 double bedrooms with built in storage, the shower room and the living/dining room with a feature fireplace, ceiling rose, period cornice and large south facing windows.