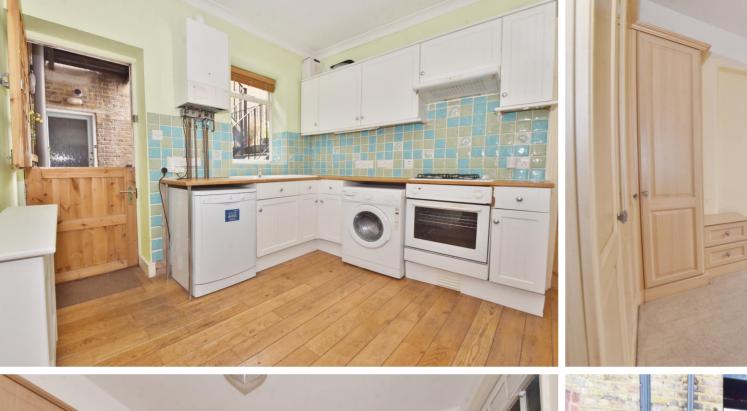

External staircase leads to the private front door with access into the kitchen/breakfast room and internal hallway. Doors lead to the 2 double bedrooms with built in storage, the shower room and the living/dining room with a feature fireplace, ceiling rose, period cornice and large south facing windows.