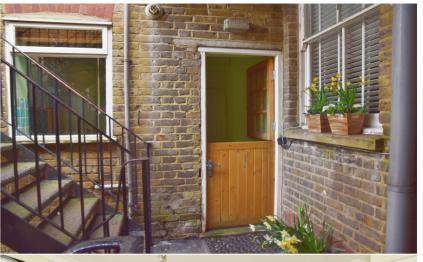

External staircase leads to the private front door with access into the kitchen/breakfast room and internal hallway. Doors lead to the 2 double bedrooms with built in storage, the shower room and the living/dining room with a feature fireplace, ceiling rose, period cornice and large south facing windows.