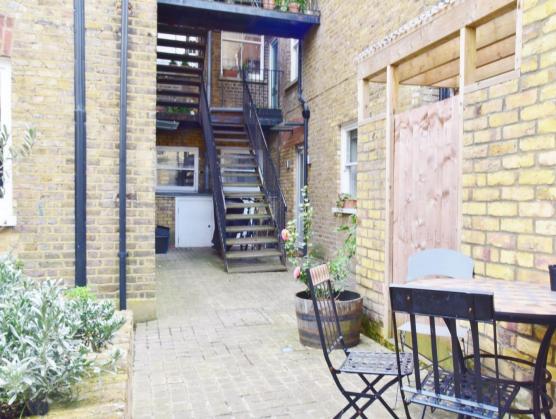

External staircase leads to the private front door with access into the kitchen/breakfast room and internal hallway. Doors lead to the 2 double bedrooms with built in storage, the shower room and the living/dining room with a feature fireplace, ceiling rose, period cornice and large south facing windows.