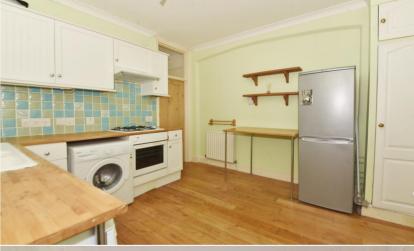

External staircase leads to the private front door with access into the kitchen/breakfast room and internal hallway. Doors lead to the 2 double bedrooms with built in storage, the shower room and the living/dining room with a feature fireplace, ceiling rose, period cornice and large south facing windows.