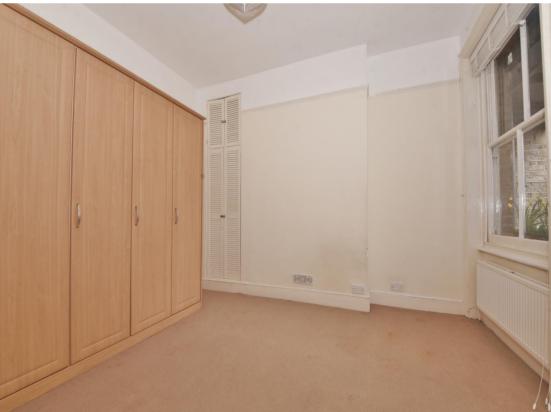

External staircase leads to the private front door with access into the kitchen/breakfast room and internal hallway. Doors lead to the 2 double bedrooms with built in storage, the shower room and the living/dining room with a feature fireplace, ceiling rose, period cornice and large south facing windows.