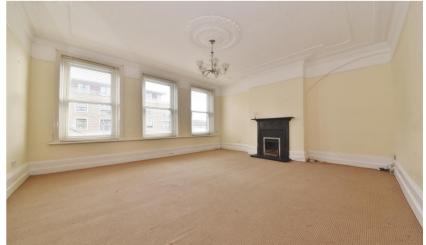

With vacant possession, no onward chain and in need of modernisation, this spacious period property offers 729 sq ft of well balanced living space with high ceilings, sash windows and some wood flooring.

External staircase leads to the private front door with access into the kitchen/breakfast room and internal hallway. Doors lead to the 2 double bedrooms with built in storage, the shower room and the living/dining room with a feature fireplace, ceiling rose, period cornice and large south facing windows.