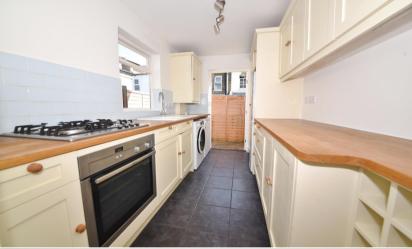

Front door leads into the dual aspect open plan living room with space for seating and dining. A door opens to the stylish fitted kitchen with access at the rear to the courtyard garden. On the first floor are 2 bedrooms, the family bathroom and hatch access to loft storage.