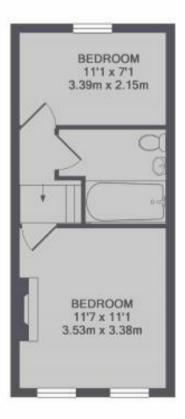

Front door leads into the dual aspect open plan living room with space for seating and dining. A door opens to the stylish fitted kitchen with access at the rear to the courtyard garden. On the first floor are 2 bedrooms, the family bathroom and hatch access to loft storage.

GROUND FLOOR

1ST FLOOR

TOTAL APPROX. FLOOR AREA 654 SQ.FT. (60.8 SQ.M.)

a Websters Estate Agents 36 Broad Street, Teddington, Middlesex TW11 8QY

t 020 8614 6000

e sales@mywebsters.co.uk w mywebsters.co.uk