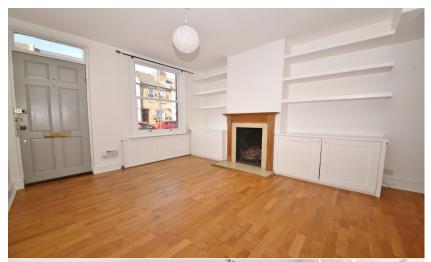

Front door leads into the dual aspect open plan living room with space for seating and dining. A door opens to the stylish fitted kitchen with access at the rear to the courtyard garden. On the first floor are 2 bedrooms, the family bathroom and hatch access to loft storage.