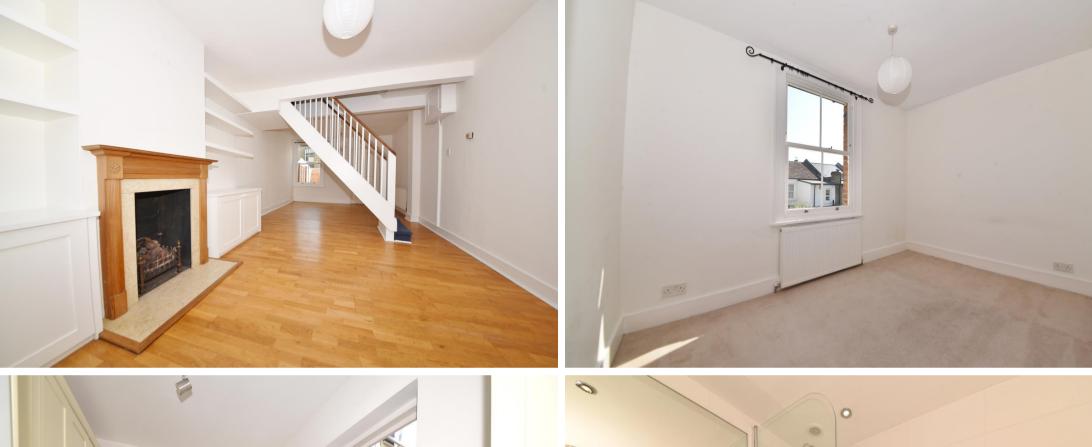

Front door leads into the dual aspect open plan living room with space for seating and dining. A door opens to the stylish fitted kitchen with access at the rear to the courtyard garden. On the first floor are 2 bedrooms, the family bathroom and hatch access to loft storage.