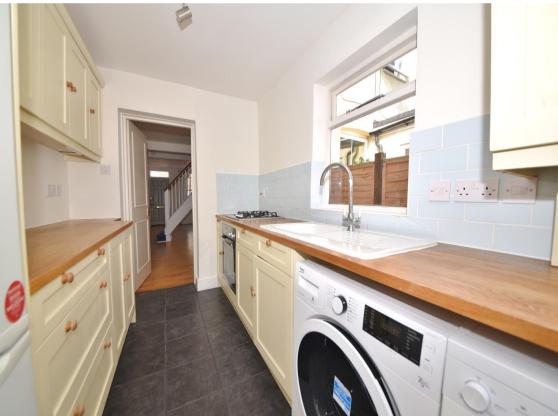

Front door leads into the dual aspect open plan living room with space for seating and dining. A door opens to the stylish fitted kitchen with access at the rear to the courtyard garden. On the first floor are 2 bedrooms, the family bathroom and hatch access to loft storage.