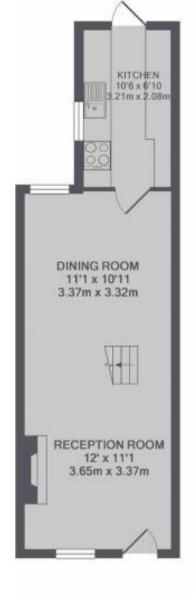

Front door leads into the dual aspect open plan living room with space for seating and dining. A door opens to the stylish fitted kitchen with access at the rear to the courtyard garden. On the first floor are 2 bedrooms, the family bathroom and hatch access to loft storage.

GROUND FLOOR

1ST FLOOR

TOTAL APPROX. FLOOR AREA 654 SQ.FT. (60.8 SQ.M.)

a Websters Estate Agents 36 Broad Street, Teddington, Middlesex TW11 8QY

t 020 8614 6000

e sales@mywebsters.co.uk w mywebsters.co.uk