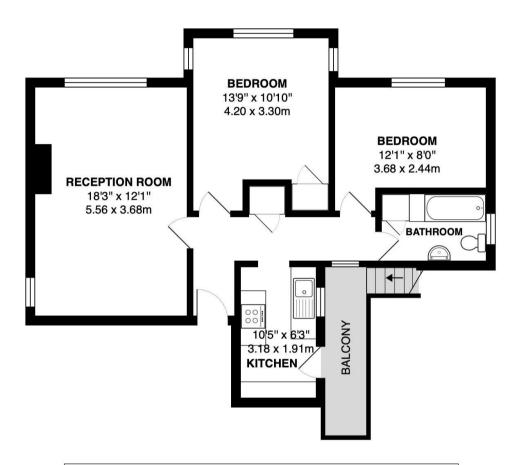

Entrance hallway leads to the 2 double bedrooms, the family bathroom, the dual aspect living/dining room and the separate fitted kitchen with a door to the external walkway/staircase which leads down to the ground floor at the rear of the property with access to the private garden with shed storage.

TOTAL FLOOR AREA approx.= 699 Sq.Feet (65 sq.metres)