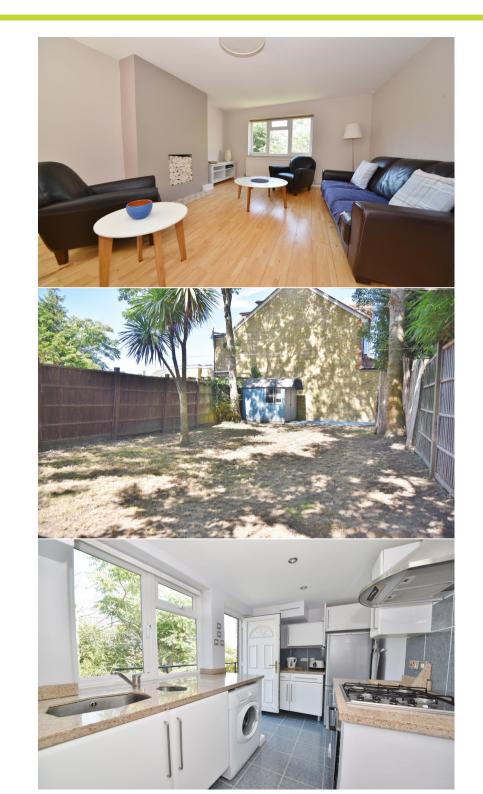

Tastefully presented to offer 699 sq ft of well balanced living space with modern fixtures, fittings and floorings, large double glazed windows and doors, gas central heating and neutral decor throughout.

Entrance hallway leads to the 2 double bedrooms, the family bathroom, the dual aspect living/dining room and the separate fitted kitchen with a door to the external walkway/staircase which leads down to the ground floor at the rear of the property with access to the private garden with shed storage.