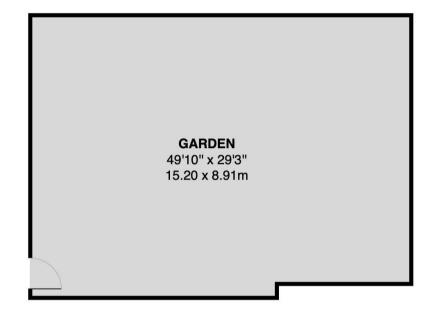

Entrance hallway leads to the 2 double bedrooms, the family bathroom, the dual aspect living/dining room and the separate fitted kitchen with a door to the external walkway/staircase which leads down to the ground floor at the rear of the property with access to the private garden with shed storage.