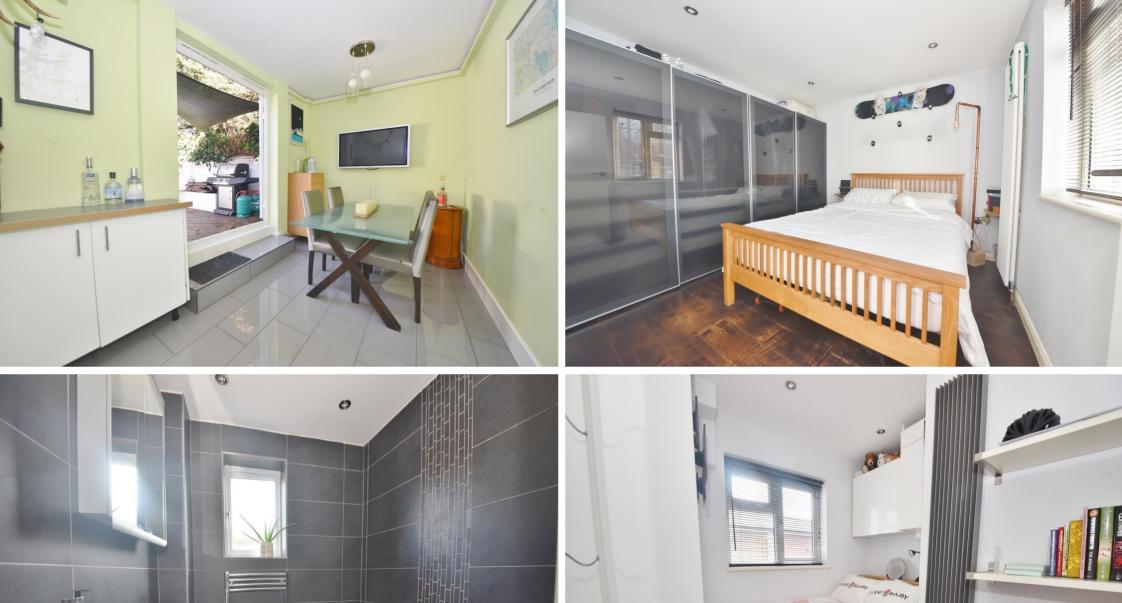

Entrance lobby leads into the open plan, dual aspect living room with space for seating, a stylish bespoke fitted kitchen with breakfast bar and access to the 2 double bedrooms and the luxury family bathroom. A door at the rear leads directly to a covered storage area and into the garden with access to the parking spaces, garage and driveway. Steps lead up to the decked seating area with a sail canopy and double doors into the garden room. This immaculately presented room offers potential for a variety of uses and is currently a dining room with a tiled floor, attractive lighting and decor and a door into a well appointed utility room.