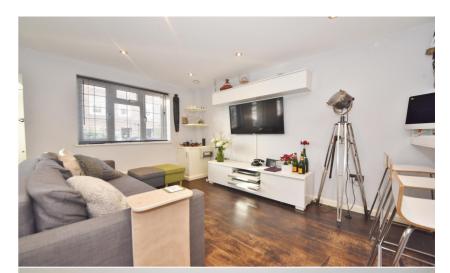

Entrance lobby leads into the open plan, dual aspect living room with space for seating, a stylish bespoke fitted kitchen with breakfast bar and access to the 2 double bedrooms and the luxury family bathroom. A door at the rear leads directly to a covered storage area and into the garden with access to the parking spaces, garage and driveway. Steps lead up to the decked seating area with a sail canopy and double doors into the garden room. This immaculately presented room offers potential for a variety of uses and is currently a dining room with a tiled floor, attractive lighting and decor and a door into a well appointed utility room.