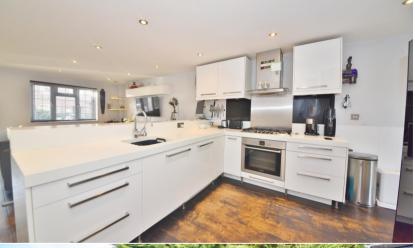

Entrance lobby leads into the open plan, dual aspect living room with space for seating, a stylish bespoke fitted kitchen with breakfast bar and access to the 2 double bedrooms and the luxury family bathroom. A door at the rear leads directly to a covered storage area and into the garden with access to the parking spaces, garage and driveway. Steps lead up to the decked seating area with a sail canopy and double doors into the garden room. This immaculately presented room offers potential for a variety of uses and is currently a dining room with a tiled floor, attractive lighting and decor and a door into a well appointed utility room.