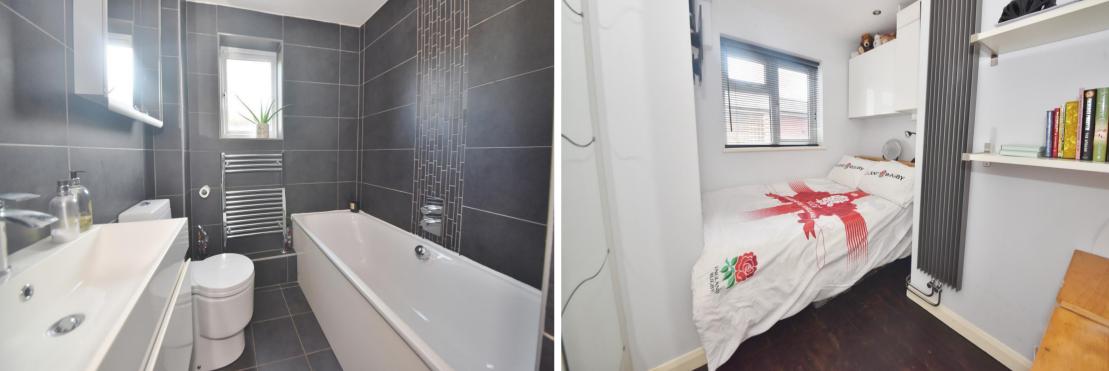

Entrance lobby leads into the open plan, dual aspect living room with space for seating, a stylish bespoke fitted kitchen with breakfast bar and access to the 2 double bedrooms and the luxury family bathroom. A door at the rear leads directly to a covered storage area and into the garden with access to the parking spaces, garage and driveway. Steps lead up to the decked seating area with a sail canopy and double doors into the garden room. This immaculately presented room offers potential for a variety of uses and is currently a dining room with a tiled floor, attractive lighting and decor and a door into a well appointed utility room.