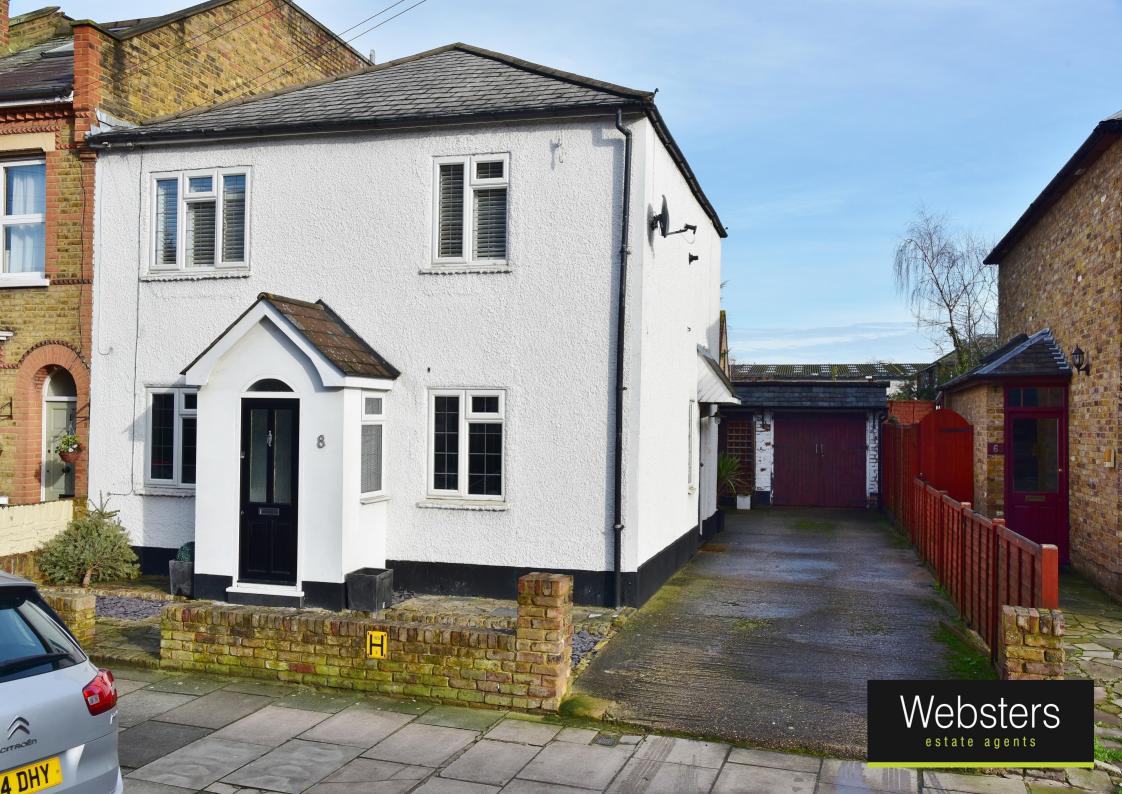

## 8 Briar Rd, Twickenham, TW2 6RB

Ground Floor 2 double bedroom apartment with private front and rear gardens, a brick built garden room/home office, a garage and driveway parking for 2 cars. Situated in a popular residential location less than 0.1 mile from Twickenham Green, local shops, bars and restaurants.

Tastefully presented to offer 678sq ft of well proportioned and flexible living space with high specification fixtures, fittings and floorings, double glazed windows and doors and neutral decor throughout.