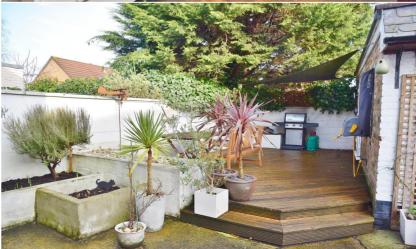

Entrance lobby leads into the open plan, dual aspect living room with space for seating, a stylish bespoke fitted kitchen with breakfast bar and access to the 2 double bedrooms and the luxury family bathroom. A door at the rear leads directly to a covered storage area and into the garden with access to the parking spaces, garage and driveway. Steps lead up to the decked seating area with a sail canopy and double doors into the garden room. This immaculately presented room offers potential for a variety of uses and is currently a dining room with a tiled floor, attractive lighting and decor and a door into a well appointed utility room.