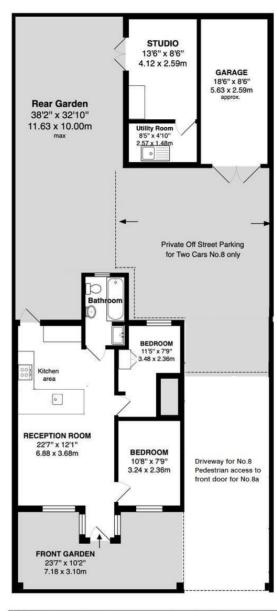

## 8 Briar Rd, Twickenham, TW2 6RB

Ground Floor 2 double bedroom apartment with private front and rear gardens, a brick built garden room/home office, a garage and driveway parking for 2 cars. Situated in a popular residential location less than 0.1 mile from Twickenham Green, local shops, bars and restaurants.

Tastefully presented to offer 678sq ft of well proportioned and flexible living space with high specification fixtures, fittings and floorings, double glazed windows and doors and neutral decor throughout.

Entrance lobby leads into the open plan, dual aspect living room with space for seating, a stylish bespoke fitted kitchen with breakfast bar and access to the 2 double bedrooms and the luxury family bathroom. A door at the rear leads directly to a covered storage area and into the garden with access to the parking spaces, garage and driveway. Steps lead up to the decked seating area with a sail canopy and double doors into the garden room. This immaculately presented room offers potential for a variety of uses and is currently a dining room with a tiled floor, attractive lighting and decor and a door into a well appointed utility room.

TOTAL FLOOR AREA approx.= 678 Sq.Feet (63 sq metres)
(Incls Studio)

a Websters Estate Agents 164 Heath Road, Twickenham, Middlesex TW1 4BN

t 020 8892 3343

e sales@mywebsters.co.uk w mywebsters.co.uk