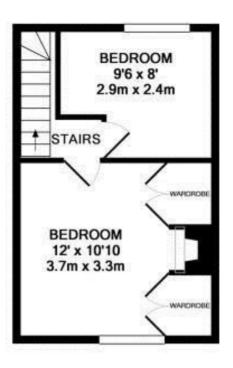

Front door opens into the living room with access to the kitchen/diner with a breakfast bar, views of the garden and a lobby area with doors to the bathroom, storage cupboard and onto the L-shaped garden. On the first floor are 2 bedrooms the master with built in cupboards and access to loft storage.

1ST FLOOR APPROX. FLOOR AREA 225 SQ.FT. (20.9 SQ.M.)

GROUND FLOOR AREA 282 SQ.FT. (26.2 SQ.M.)

APPROX. FLOOR TOTAL APPROX. FLOOR AREA 507 SQ.FT. (47.1 SQ.M.)

a Websters Estate Agents 164 Heath Road, Twickenham, Middlesex TW1 4BN t 020 8892 3343