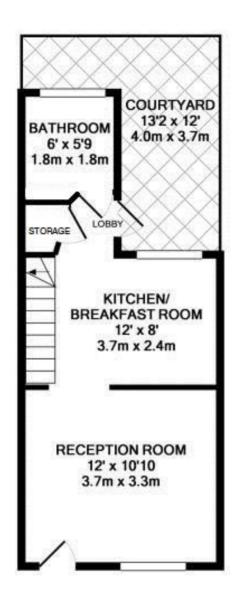

Front door opens into the living room with access to the kitchen/diner with a breakfast bar, views of the garden and a lobby area with doors to the bathroom, storage cupboard and onto the L-shaped garden. On the first floor are 2 bedrooms the master with built in cupboards and access to loft storage.

1ST FLOOR APPROX. FLOOR AREA 225 SQ.FT. (20.9 SQ.M.)

GROUND FLOOR AREA 282 SQ.FT. (26.2 SQ.M.)

APPROX. FLOOR TOTAL APPROX. FLOOR AREA 507 SQ.FT. (47.1 SQ.M.)

a Websters Estate Agents 164 Heath Road, Twickenham, Middlesex TW1 4BN t 020 8892 3343