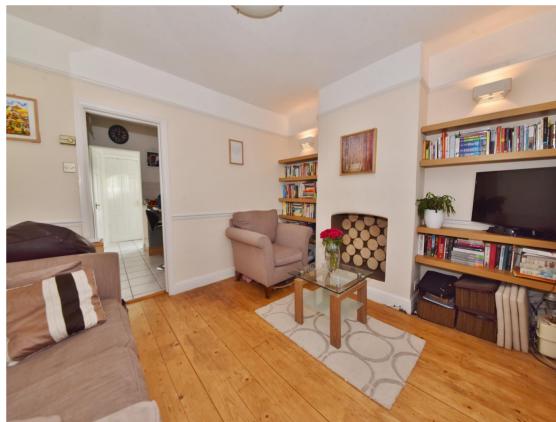

Front door opens into the living room with access to the kitchen/diner with a breakfast bar, views of the garden and a lobby area with doors to the bathroom, storage cupboard and onto the L-shaped garden. On the first floor are 2 bedrooms the master with built in cupboards and access to loft storage.