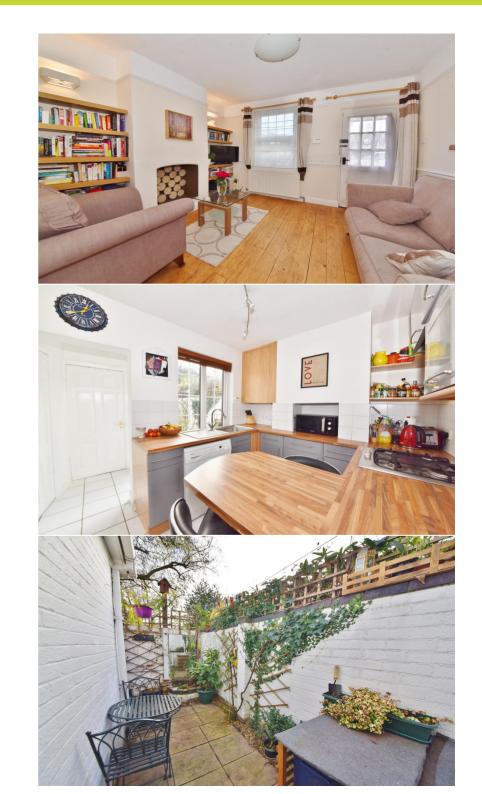

Front door opens into the living room with access to the kitchen/diner with a breakfast bar, views of the garden and a lobby area with doors to the bathroom, storage cupboard and onto the L-shaped garden. On the first floor are 2 bedrooms the master with built in cupboards and access to loft storage.