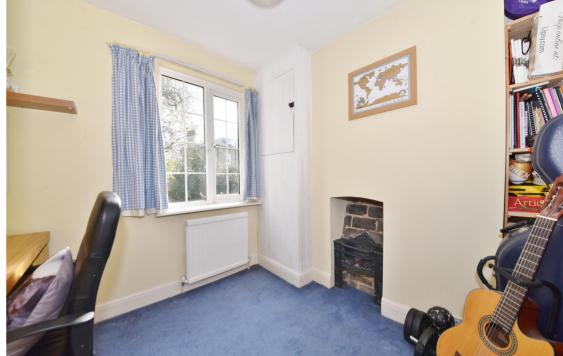

Front door opens into the living room with access to the kitchen/diner with a breakfast bar, views of the garden and a lobby area with doors to the bathroom, storage cupboard and onto the L-shaped garden. On the first floor are 2 bedrooms the master with built in cupboards and access to loft storage.