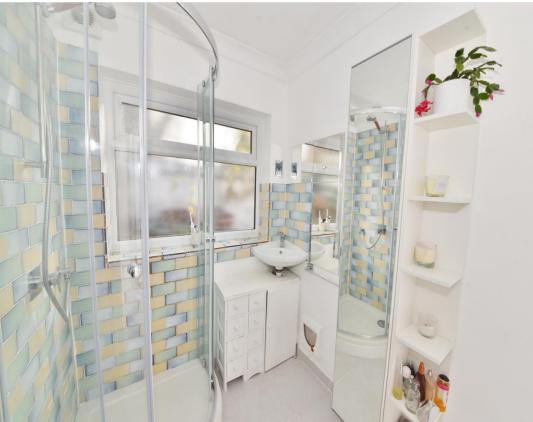

Front door opens into the living room with access to the kitchen/diner with a breakfast bar, views of the garden and a lobby area with doors to the bathroom, storage cupboard and onto the L-shaped garden. On the first floor are 2 bedrooms the master with built in cupboards and access to loft storage.