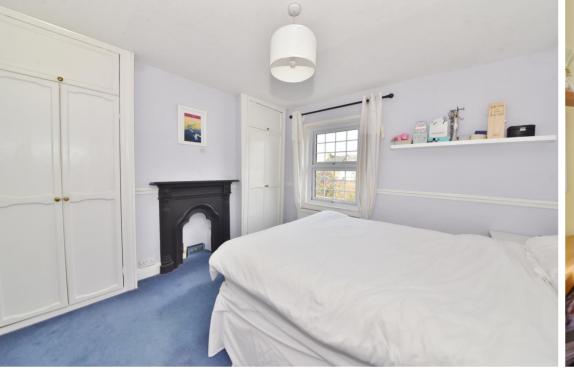

Front door opens into the living room with access to the kitchen/diner with a breakfast bar, views of the garden and a lobby area with doors to the bathroom, storage cupboard and onto the L-shaped garden. On the first floor are 2 bedrooms the master with built in cupboards and access to loft storage.