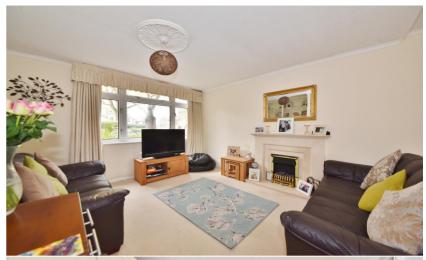

Entance hallway leads to the dual aspect living room with space for seating and a dining area and the spacious fitted kitchen with a door opening directly onto the communal gardens. On the first floor are 2 double bedrooms, the bathroom, a separate w.c and built in storage