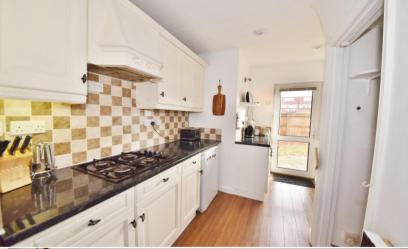

Entance hallway leads to the dual aspect living room with space for seating and a dining area and the spacious fitted kitchen with a door opening directly onto the communal gardens. On the first floor are 2 double bedrooms, the bathroom, a separate w.c and built in storage