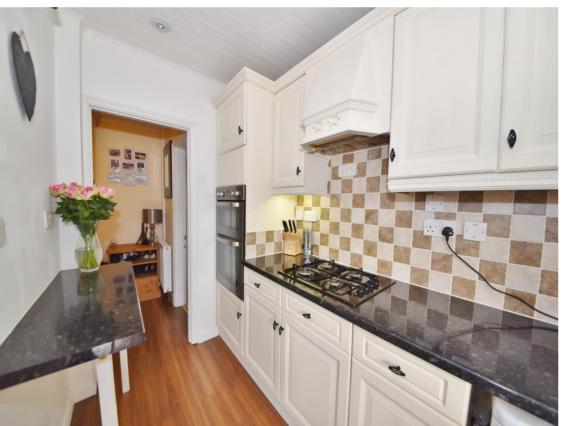

Entance hallway leads to the dual aspect living room with space for seating and a dining area and the spacious fitted kitchen with a door opening directly onto the communal gardens. On the first floor are 2 double bedrooms, the bathroom, a separate w.c and built in storage