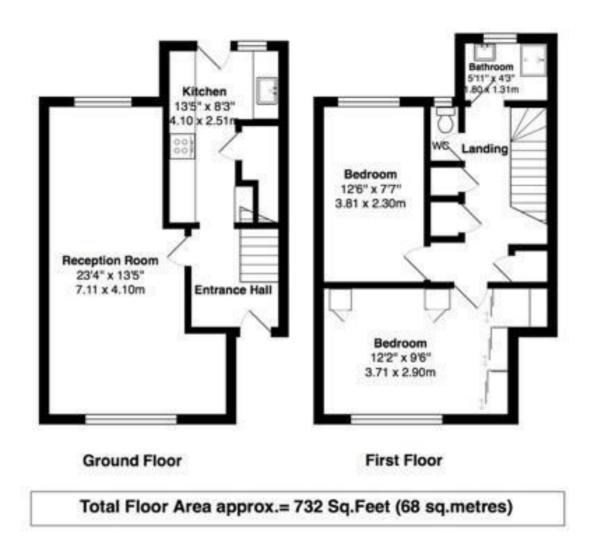

Tastefully presented to offer 729 sq ft of well proportioned living space over 2 floors with modern fixtures and fittings, double glazed windows and doors, pleasing neutral decor and built in storage.

Entance hallway leads to the dual aspect living room with space for seating and a dining area and the spacious fitted kitchen with a door opening directly onto the communal gardens. On the first floor are 2 double bedrooms, the bathroom, a separate w.c and built in storage