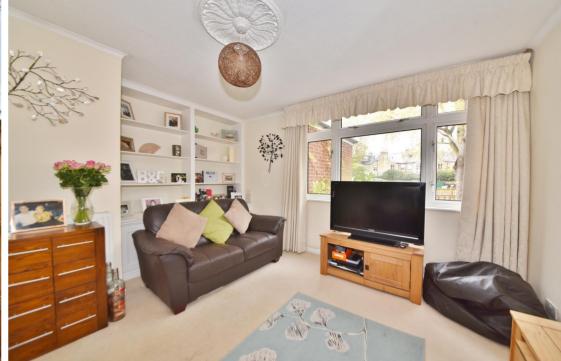

Entance hallway leads to the dual aspect living room with space for seating and a dining area and the spacious fitted kitchen with a door opening directly onto the communal gardens. On the first floor are 2 double bedrooms, the bathroom, a separate w.c and built in storage