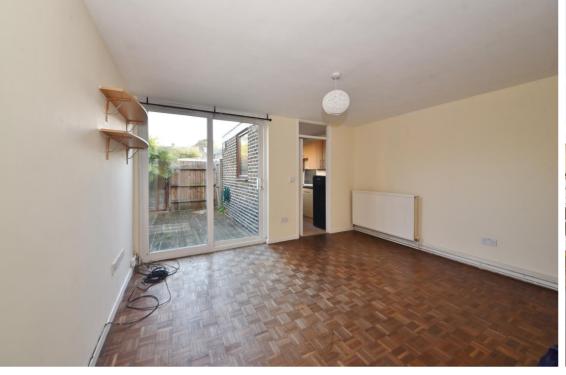

Front door at the side of the property opens into the hallway with doors to the double bedroom, bathroom, storage and the living/dining room. This spacious room has a door into the fitted kitchen and patio doors onto the private decked garden with gated rear access to the garage area.