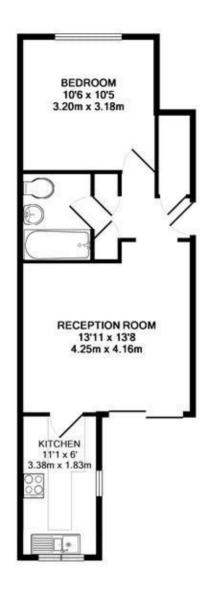

Front door at the side of the property opens into the hallway with doors to the double bedroom, bathroom, storage and the living/dining room. This spacious room has a door into the fitted kitchen and patio doors onto the private decked garden with gated rear access to the garage area.

SUNNINGDALE COURT, WHITTON DENE, TW3 2JR TOTAL APPROX. FLOOR AREA 470 SQ.FT. (43.6 SQ.M.)