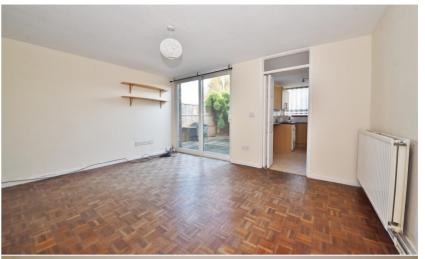

Front door at the side of the property opens into the hallway with doors to the double bedroom, bathroom, storage and the living/dining room. This spacious room has a door into the fitted kitchen and patio doors onto the private decked garden with gated rear access to the garage area.