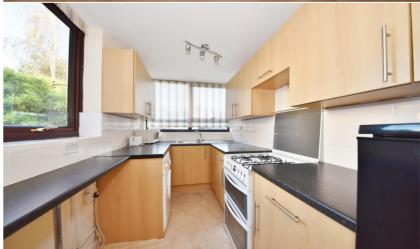

With vacant possession and no onward chain, this well proportioned property offers 470 sq ft of living space with double glazed windows and doors, a modern fitted kitchen and bathroom and built in storage. Possibility for the new owner to extend the lease which currently has 78 years remaining (details available on request)

Front door at the side of the property opens into the hallway with doors to the double bedroom, bathroom, storage and the living/dining room. This spacious room has a door into the fitted kitchen and patio doors onto the private decked garden with gated rear access to the garage area.