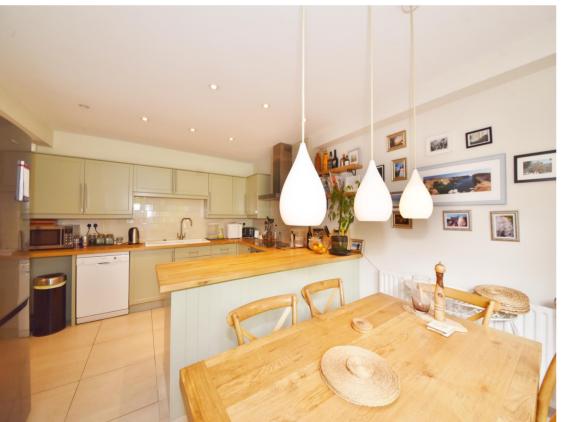

Tastefully presented to offer an impressive 930 sq ft of adaptable living space with modern fixtures, fittings and flooring, charming period features, plantation shutters and pleasing neutral decor.

Private entrance at the side of the property leads down to the spacious hallway with doors to the bay fronted living room with sash windows and a feature fireplace, the luxury bathroom, 2 bedrooms and the kitchen/dining room at the rear. This well planned room has a stylish fitted kitchen, tiled floor, wood worktops and a door opening onto the gardens with a private area leading onto the communal parts and access to private brick built storage at the side.