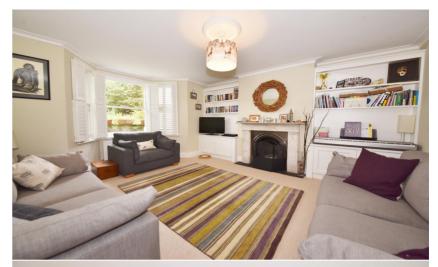

Tastefully presented to offer an impressive 930 sq ft of adaptable living space with modern fixtures, fittings and flooring, charming period features, plantation shutters and pleasing neutral decor.

Private entrance at the side of the property leads down to the spacious hallway with doors to the bay fronted living room with sash windows and a feature fireplace, the luxury bathroom, 2 bedrooms and the kitchen/dining room at the rear. This well planned room has a stylish fitted kitchen, tiled floor, wood worktops and a door opening onto the gardens with a private area leading onto the communal parts and access to private brick built storage at the side.