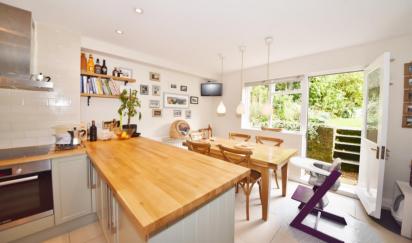

Tastefully presented to offer an impressive 930 sq ft of adaptable living space with modern fixtures, fittings and flooring, charming period features, plantation shutters and pleasing neutral decor.

Private entrance at the side of the property leads down to the spacious hallway with doors to the bay fronted living room with sash windows and a feature fireplace, the luxury bathroom, 2 bedrooms and the kitchen/dining room at the rear. This well planned room has a stylish fitted kitchen, tiled floor, wood worktops and a door opening onto the gardens with a private area leading onto the communal parts and access to private brick built storage at the side.