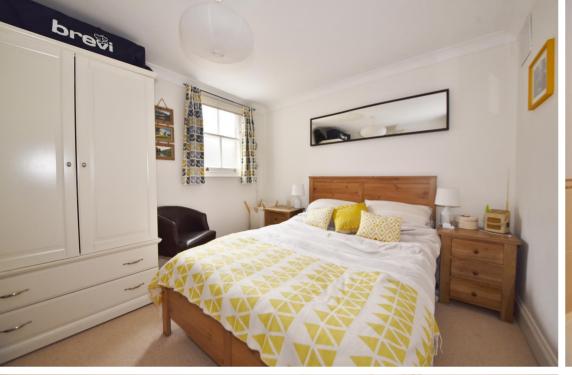

Tastefully presented to offer an impressive 930 sq ft of adaptable living space with modern fixtures, fittings and flooring, charming period features, plantation shutters and pleasing neutral decor.

Private entrance at the side of the property leads down to the spacious hallway with doors to the bay fronted living room with sash windows and a feature fireplace, the luxury bathroom, 2 bedrooms and the kitchen/dining room at the rear. This well planned room has a stylish fitted kitchen, tiled floor, wood worktops and a door opening onto the gardens with a private area leading onto the communal parts and access to private brick built storage at the side.