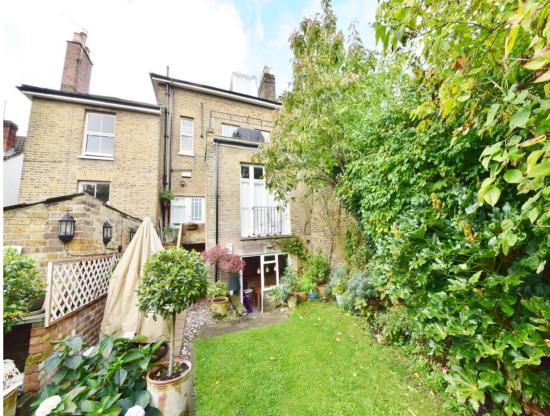

## Stanley Road, Teddington, TW11 8TX

Lower Ground Floor large 2 bedroom conversion apartment in a stunning Victorian property with mature communal gardens including a privately owned area and brick-built storage. Situated 0.1 miles from local shops, 0.3 miles from Teddington town centre and 0.6 miles from Teddington train station.

Tastefully presented to offer an impressive 930 sq ft of adaptable living space with modern fixtures, fittings and flooring, charming period features, plantation shutters and pleasing neutral decor.

Private entrance at the side of the property leads down to the spacious hallway with doors to the bay fronted living room with sash windows and a feature fireplace, the luxury bathroom, 2 bedrooms and the kitchen/dining room at the rear. This well planned room has a stylish fitted kitchen, tiled floor, wood worktops and a door opening onto the gardens with a private area leading onto the communal parts and access to private brick built storage at the side.