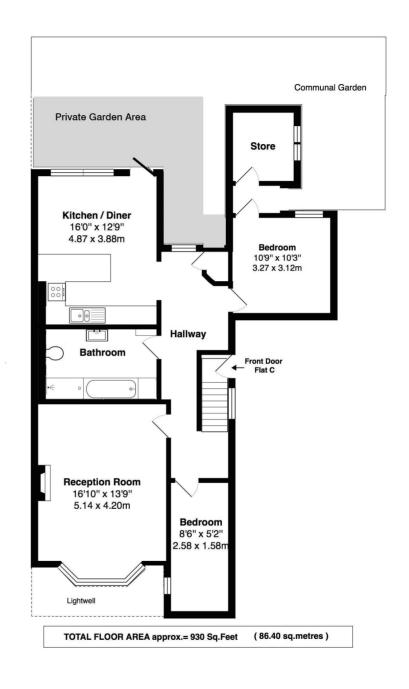

## Stanley Road, Teddington, TW11 8TX

Lower Ground Floor large 2 bedroom conversion apartment in a stunning Victorian property with mature communal gardens including a privately owned area and brick-built storage. Situated 0.1 miles from local shops, 0.3 miles from Teddington town centre and 0.6 miles from Teddington train station.

Tastefully presented to offer an impressive 930 sq ft of adaptable living space with modern fixtures, fittings and flooring, charming period features, plantation shutters and pleasing neutral decor.

Private entrance at the side of the property leads down to the spacious hallway with doors to the bay fronted living room with sash windows and a feature fireplace, the luxury bathroom, 2 bedrooms and the kitchen/dining room at the rear. This well planned room has a stylish fitted kitchen, tiled floor, wood worktops and a door opening onto the gardens with a private area leading onto the communal parts and access to private brick built storage at the side.

Located 0.2 miles from St Mary's and St Peter's Primary, 0.4 miles from Stanley Primary and 0.7 miles from Bushy Park EPC Rating E

- Lower Ground Floor 2 Bedroom Apartment
- 930 Sq Ft of Adaptable Living Space
- Stunning Victorian Property
- Private and Communal Gardens
- Popular Teddington Location
- Reception Room and Separate Kitchen/Dining Room
- 0.5 Miles from Teddington Train Station