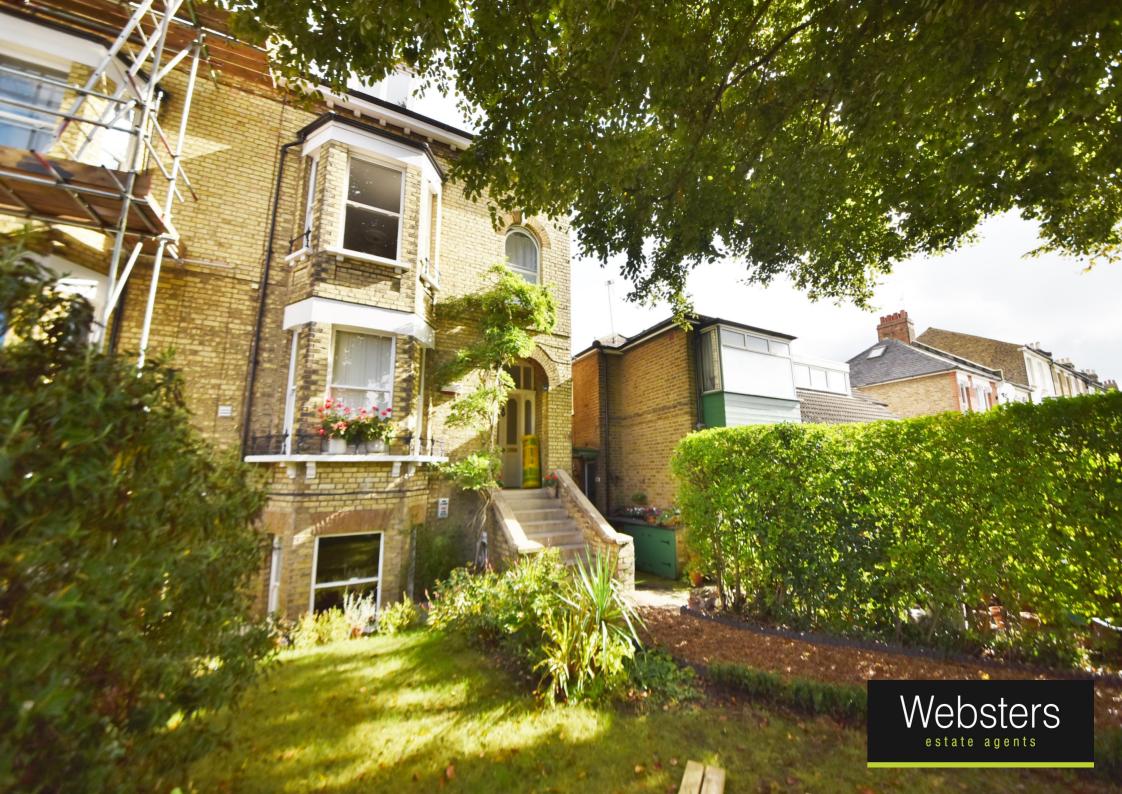

## Stanley Road, Teddington, TW11 8TX

Lower Ground Floor large 2 bedroom conversion apartment in a stunning Victorian property with mature communal gardens including a privately owned area and brick-built storage. Situated 0.1 miles from local shops, 0.3 miles from Teddington town centre and 0.6 miles from Teddington train station.

Tastefully presented to offer an impressive 930 sq ft of adaptable living space with modern fixtures, fittings and flooring, charming period features, plantation shutters and pleasing neutral decor.

Private entrance at the side of the property leads down to the spacious hallway with doors to the bay fronted living room with sash windows and a feature fireplace, the luxury bathroom, 2 bedrooms and the kitchen/dining room at the rear. This well planned room has a stylish fitted kitchen, tiled floor, wood worktops and a door opening onto the gardens with a private area leading onto the communal parts and access to private brick built storage at the side.

Located 0.2 miles from St Mary's and St Peter's Primary, 0.4 miles from Stanley Primary and 0.7 miles from Bushy Park EPC Rating E

- Lower Ground Floor 2 Bedroom Apartment
- 930 Sq Ft of Adaptable Living Space
- Stunning Victorian Property
- Private and Communal Gardens
- Popular Teddington Location
- Reception Room and Separate Kitchen/Dining Room
- 0.5 Miles from Teddington Train Station