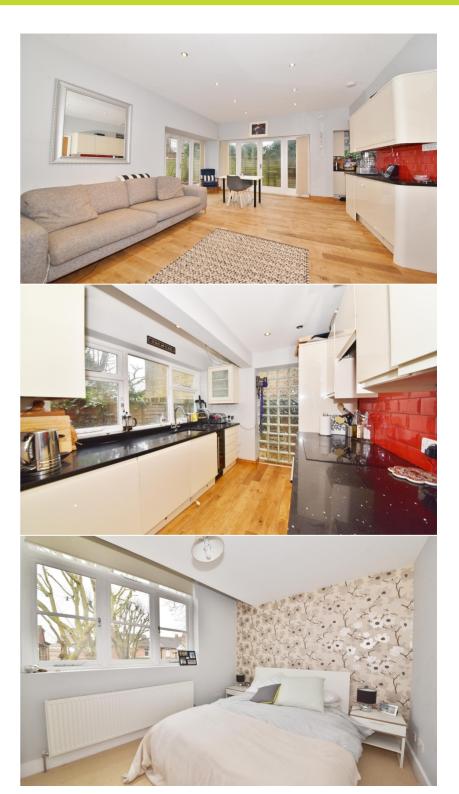

Entrance hallway leads to a w.c/storage room and the open plan, triple aspect living/family room with a stylish integrated kitchen and space for seating and dining. Doors open directly onto the low maintenance garden at the rear and side with gated access to the separate parking space and shed storage. On the first floor are 2 bedrooms with built in storage and the family bathroom with stairs up to the master bedroom, storage cupboard and the shower room.