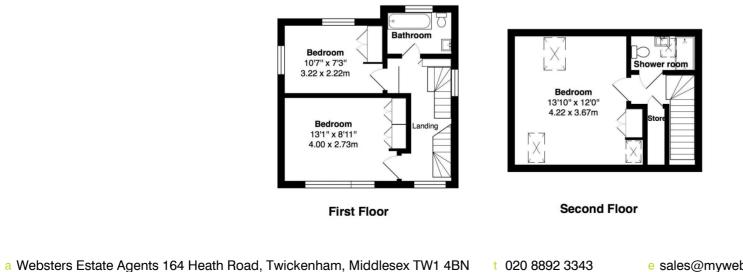

Entrance hallway leads to a w.c/storage room and the open plan, triple aspect living/family room with a stylish integrated kitchen and space for seating and dining. Doors open directly onto the low maintenance garden at the rear and side with gated access to the separate parking space and shed storage. On the first floor are 2 bedrooms with built in storage and the family bathroom with stairs up to the master bedroom, storage cupboard and the shower room.

TOTAL FLOOR AREA approx.= 1,120 Sq.Feet (104 sq.metres)

e sales@mywebsters.co.uk w mywebsters.co.uk