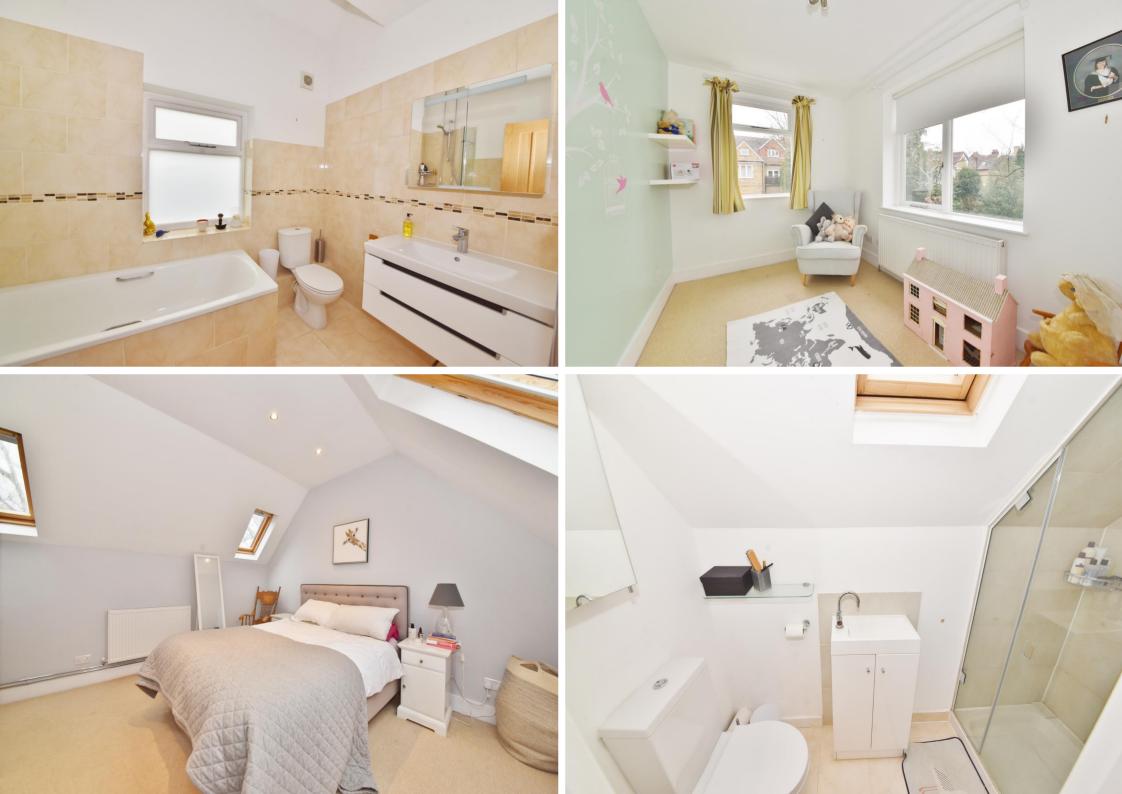

Entrance hallway leads to a w.c/storage room and the open plan, triple aspect living/family room with a stylish integrated kitchen and space for seating and dining. Doors open directly onto the low maintenance garden at the rear and side with gated access to the separate parking space and shed storage. On the first floor are 2 bedrooms with built in storage and the family bathroom with stairs up to the master bedroom, storage cupboard and the shower room.

- Detached Modern Build Home
- 3 Bedrooms and 2 Bathrooms
- Potential to Extend and Reconfigure (stpp)
- Popular Residential Location
- Tastefully Presented
- Private Parking Space
- Within 0.5 Miles of Numerous Popular Schools