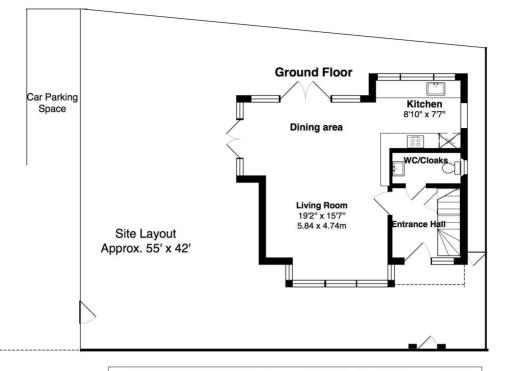

Entrance hallway leads to a w.c/storage room and the open plan, triple aspect living/family room with a stylish integrated kitchen and space for seating and dining. Doors open directly onto the low maintenance garden at the rear and side with gated access to the separate parking space and shed storage. On the first floor are 2 bedrooms with built in storage and the family bathroom with stairs up to the master bedroom, storage cupboard and the shower room.

TOTAL FLOOR AREA approx.= 1,120 Sq.Feet (104 sq.metres)

e sales@mywebsters.co.uk w mywebsters.co.uk