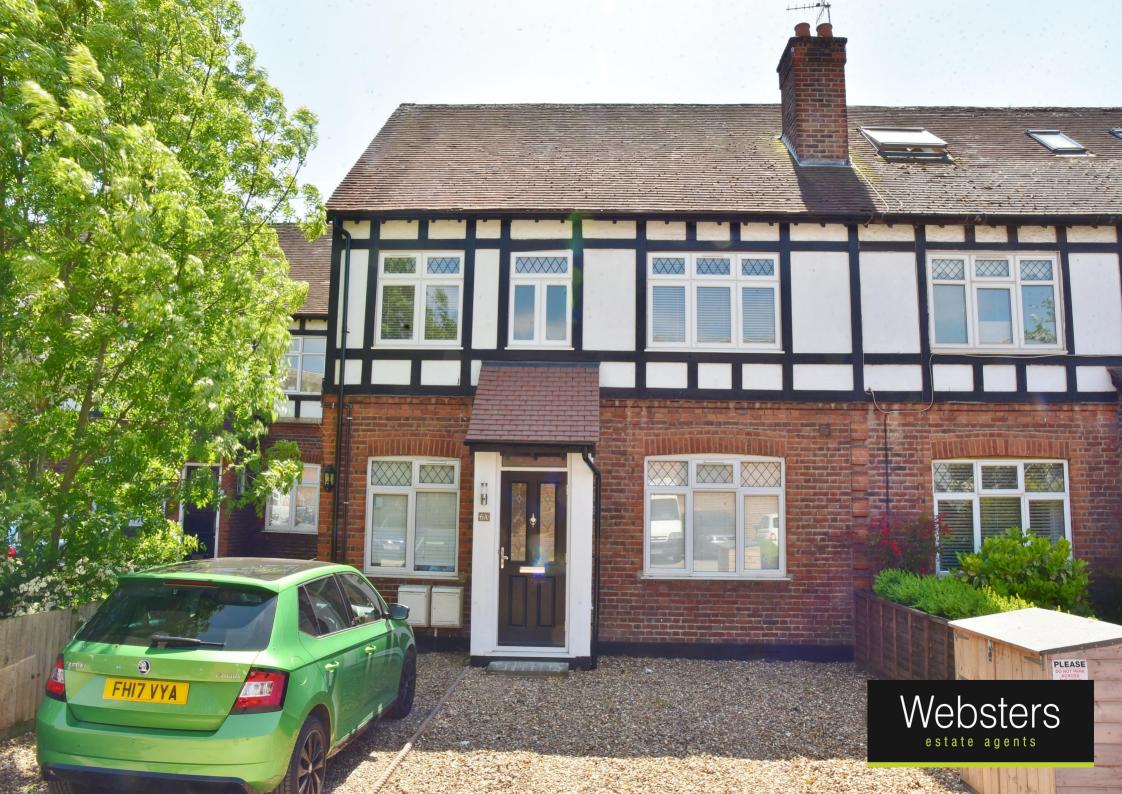

## Wellington Gardens, Twickenham, TW2 5NY

First Floor 2 bedroom Maisonette with a private south facing garden and 3 parking spaces. Situated less than 0.1 mile from Fulwell train station, 0.2 miles from local shops and bus stops and 0.5 miles from Hampton Hill High Street.

Freehold property with vacant possession and no chain.

Completely refurbished to offer 518 sq ft of living space with quality fixtures, fittings and floorings, double glazing, new kitchen and bathroom, neutral decor and potential to loft convert (subject to Planning Permission and Building Regulations)

Located 0.7 miles from Twickenham Green and 0.9 miles from Teddington town centre. EPC Rating E

- First Floor 2 Bedroom Maisonette
- Freehold with No Chain
- Private South Facing Garden
- 3 Parking Spaces
- · Refurbished to a High Standard
- New Kitchen and Bathroom
- 0.1 Mile from Fulwell Station