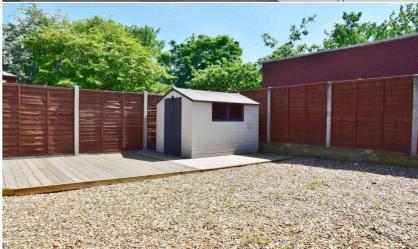

Front door leads upstairs to the hallway with a storage cupboard and doors to the 2 bedrooms, the larger with built in wardrobes, the family bathroom and the open plan living room/kitchen. This light filled room has wood style flooring, a stylish integtrated kitchen, space for seating/dining and a large window with garden views. To the side of the property is secure gated access to the private low maintenance garden with a sun deck and shed storage.