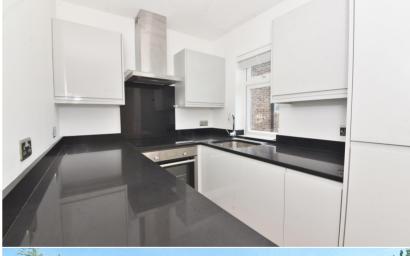

Front door leads upstairs to the hallway with a storage cupboard and doors to the 2 bedrooms, the larger with built in wardrobes, the family bathroom and the open plan living room/kitchen. This light filled room has wood style flooring, a stylish integtrated kitchen, space for seating/dining and a large window with garden views. To the side of the property is secure gated access to the private low maintenance garden with a sun deck and shed storage.