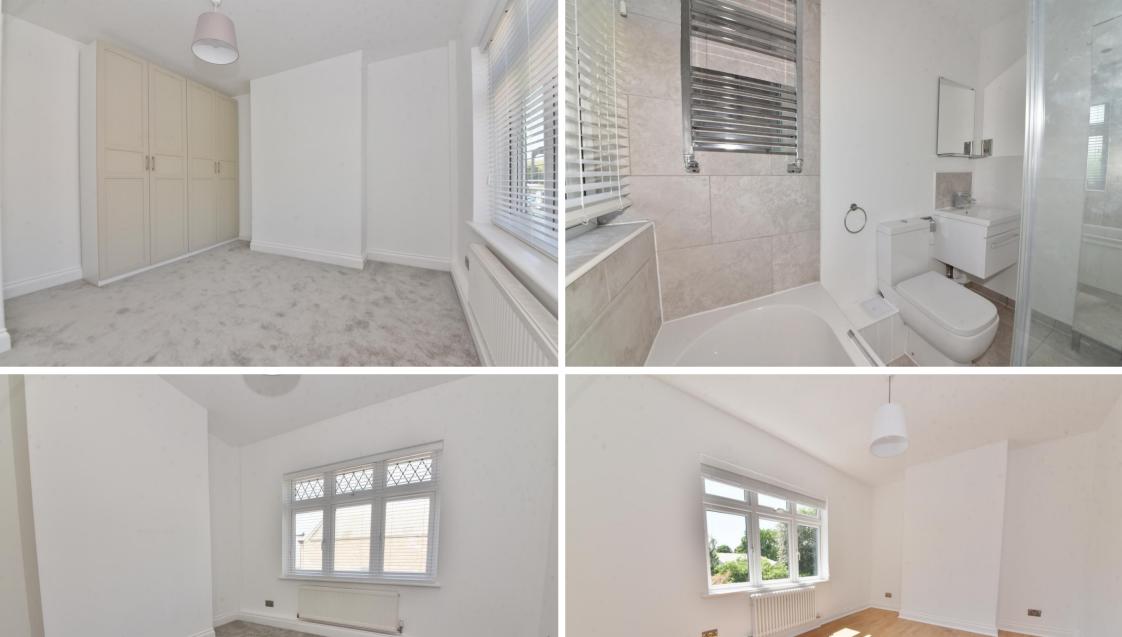

Freehold property with vacant possession and no chain.

Completely refurbished to offer 518 sq ft of living space with quality fixtures, fittings and floorings, double glazing, new kitchen and bathroom, neutral decor and potential to loft convert (subject to Planning Permission and Building Regulations)

Front door leads upstairs to the hallway with a storage cupboard and doors to the 2 bedrooms, the larger with built in wardrobes, the family bathroom and the open plan living room/kitchen. This light filled room has wood style flooring, a stylish integtrated kitchen, space for seating/dining and a large window with garden views. To the side of the property is secure gated access to the private low maintenance garden with a sun deck and shed storage.