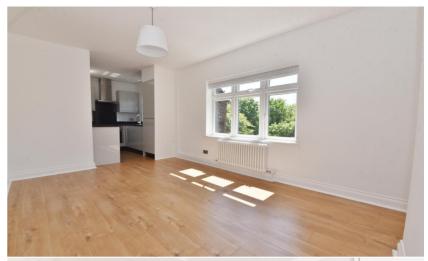

Front door leads upstairs to the hallway with a storage cupboard and doors to the 2 bedrooms, the larger with built in wardrobes, the family bathroom and the open plan living room/kitchen. This light filled room has wood style flooring, a stylish integtrated kitchen, space for seating/dining and a large window with garden views. To the side of the property is secure gated access to the private low maintenance garden with a sun deck and shed storage.