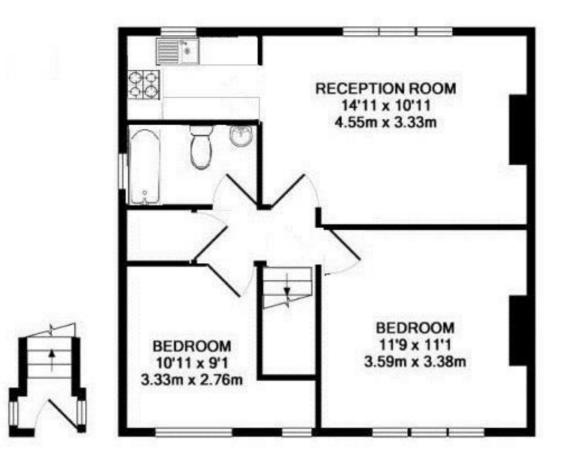

Front door leads upstairs to the hallway with a storage cupboard and doors to the 2 bedrooms, the larger with built in wardrobes, the family bathroom and the open plan living room/kitchen. This light filled room has wood style flooring, a stylish integtrated kitchen, space for seating/dining and a large window with garden views. To the side of the property is secure gated access to the private low maintenance garden with a sun deck and shed storage.

ENTRANCE FLOOR APPROX. FLOOR AREA 18 SQ.FT. (1.6 SQ.M.)

1ST FLOOR APPROX. FLOOR AREA 501 SQ.FT. (46.5 SQ.M.)

WELLINGTON GARDENS, TW2 TOTAL APPROX. FLOOR AREA 518 SQ.FT. (48.1 SQ.M.)

a Websters Estate Agents 36 Broad Street, Teddington, Middlesex TW11 8QY