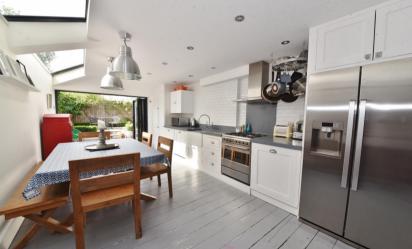

The entrance porch opens into the living room with a feature fireplace and plantation style shutters. A door opens to the stunning 31 ft family room/kitchen at the rear. This light filled room has space for seating, dining, a stylish hand made and part integrated kitchen and large roof lights. Full width folding doors open directly onto the low maintenance garden with attractive stone paving, planting and shed storage. On the first floor are 2 double bedrooms the master with a fabulous period style bathroom and built in storage. Stairs lead up to a shower room, eaves storage and the 3rd bedroom with garden views and built in wardrobes.