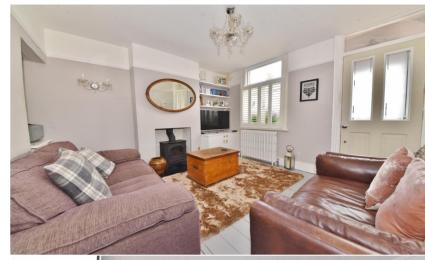

The entrance porch opens into the living room with a feature fireplace and plantation style shutters. A door opens to the stunning 31 ft family room/kitchen at the rear. This light filled room has space for seating, dining, a stylish hand made and part integrated kitchen and large roof lights. Full width folding doors open directly onto the low maintenance garden with attractive stone paving, planting and shed storage. On the first floor are 2 double bedrooms the master with a fabulous period style bathroom and built in storage. Stairs lead up to a shower room, eaves storage and the 3rd bedroom with garden views and built in wardrobes.