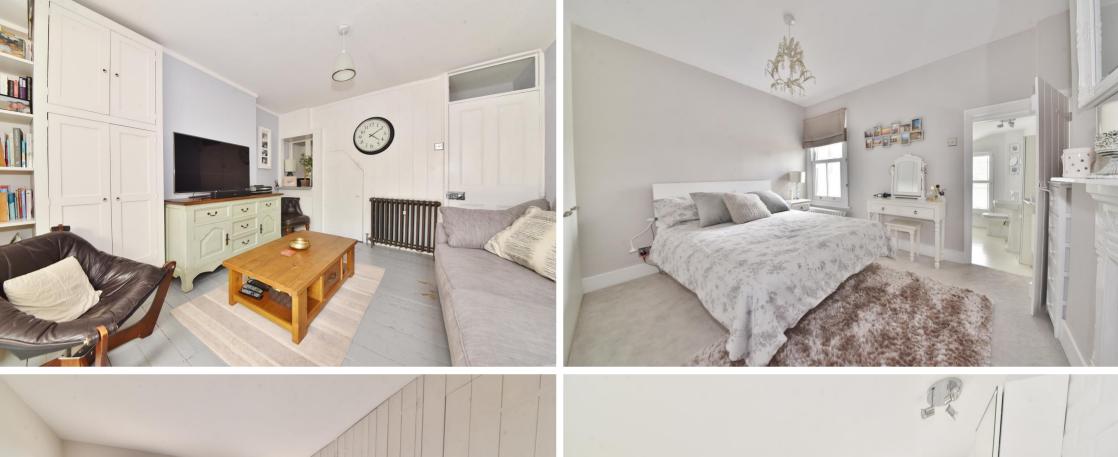

The entrance porch opens into the living room with a feature fireplace and plantation style shutters. A door opens to the stunning 31 ft family room/kitchen at the rear. This light filled room has space for seating, dining, a stylish hand made and part integrated kitchen and large roof lights. Full width folding doors open directly onto the low maintenance garden with attractive stone paving, planting and shed storage. On the first floor are 2 double bedrooms the master with a fabulous period style bathroom and built in storage. Stairs lead up to a shower room, eaves storage and the 3rd bedroom with garden views and built in wardrobes.