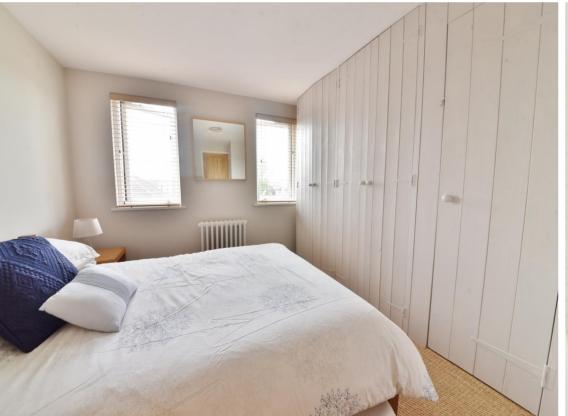

The entrance porch opens into the living room with a feature fireplace and plantation style shutters. A door opens to the stunning 31 ft family room/kitchen at the rear. This light filled room has space for seating, dining, a stylish hand made and part integrated kitchen and large roof lights. Full width folding doors open directly onto the low maintenance garden with attractive stone paving, planting and shed storage. On the first floor are 2 double bedrooms the master with a fabulous period style bathroom and built in storage. Stairs lead up to a shower room, eaves storage and the 3rd bedroom with garden views and built in wardrobes.