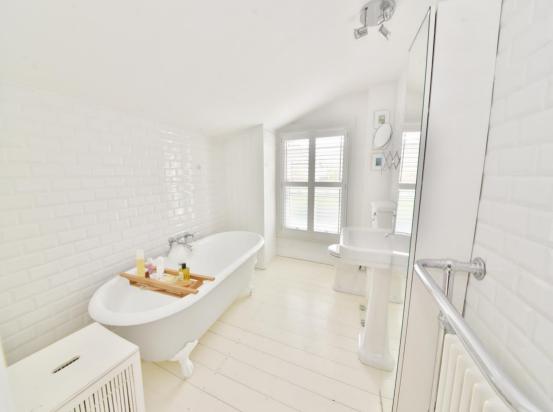

The entrance porch opens into the living room with a feature fireplace and plantation style shutters. A door opens to the stunning 31 ft family room/kitchen at the rear. This light filled room has space for seating, dining, a stylish hand made and part integrated kitchen and large roof lights. Full width folding doors open directly onto the low maintenance garden with attractive stone paving, planting and shed storage. On the first floor are 2 double bedrooms the master with a fabulous period style bathroom and built in storage. Stairs lead up to a shower room, eaves storage and the 3rd bedroom with garden views and built in wardrobes.