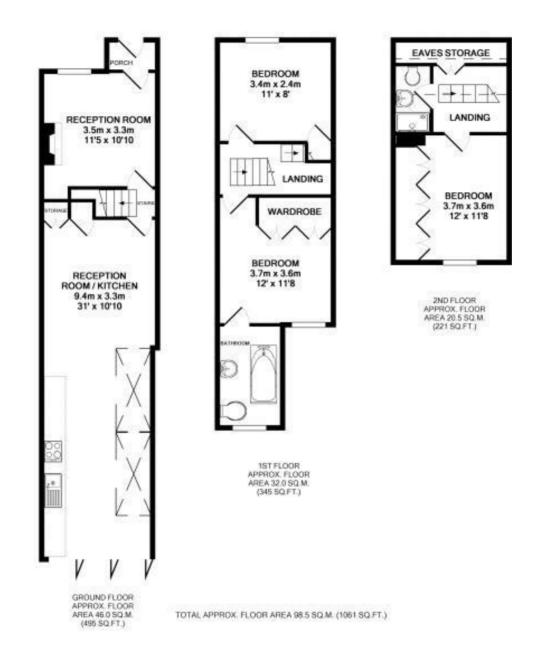

The entrance porch opens into the living room with a feature fireplace and plantation style shutters. A door opens to the stunning 31 ft family room/kitchen at the rear. This light filled room has space for seating, dining, a stylish hand made and part integrated kitchen and large roof lights. Full width folding doors open directly onto the low maintenance garden with attractive stone paving, planting and shed storage. On the first floor are 2 double bedrooms the master with a fabulous period style bathroom and built in storage. Stairs lead up to a shower room, eaves storage and the 3rd bedroom with garden views and built in wardrobes.