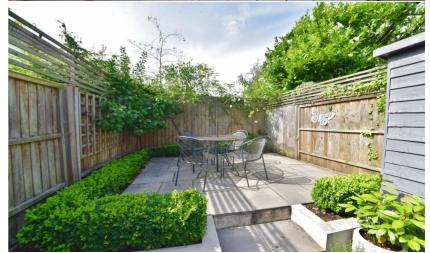

The entrance porch opens into the living room with a feature fireplace and plantation style shutters. A door opens to the stunning 31 ft family room/kitchen at the rear. This light filled room has space for seating, dining, a stylish hand made and part integrated kitchen and large roof lights. Full width folding doors open directly onto the low maintenance garden with attractive stone paving, planting and shed storage. On the first floor are 2 double bedrooms the master with a fabulous period style bathroom and built in storage. Stairs lead up to a shower room, eaves storage and the 3rd bedroom with garden views and built in wardrobes.