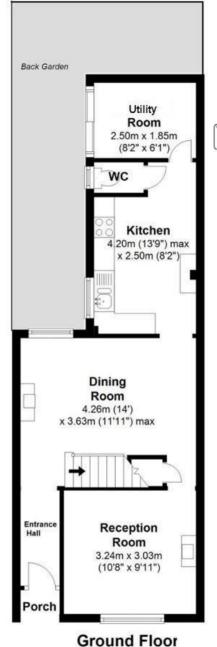

Entrance hallway opens to the dining room with access to the living room at the front of the property. To the rear is the fitted kitchen, a w.c, utility room with sliding doors opening directly onto the low maintenance garden. On the first floor are 2 double bedrooms with storage, the luxury family bathroom and access to loft storage.

## 35 Hamilton Road

Total Floor Area approx.= 840 Sq.Feet (78 sq.metres)

First Floor

Hamilton Road, Twickenham

a Websters Estate Agents 164 Heath Road, Twickenham, Middlesex TW1 4BN

t 020 8892 3343

e sales@mywebsters.co.uk w mywebsters.co.uk