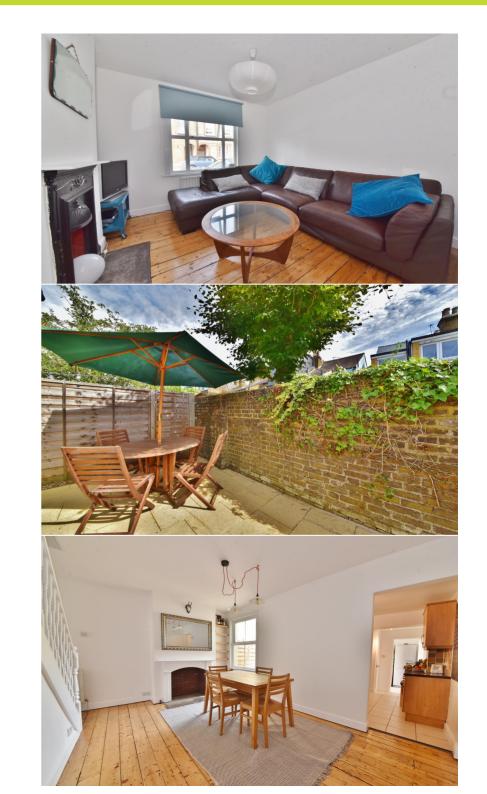

Extended at the rear and tastefully presented throughout to offer 840 sq ft of living space over 2 floors with charming period features, modern fixtures and fittings, some original wood flooring, double glazed windows and pleasing neutral decor throughout.

Entrance hallway opens to the dining room with access to the living room at the front of the property. To the rear is the fitted kitchen, a w.c, utility room with sliding doors opening directly onto the low maintenance garden. On the first floor are 2 double bedrooms with storage, the luxury family bathroom and access to loft storage.