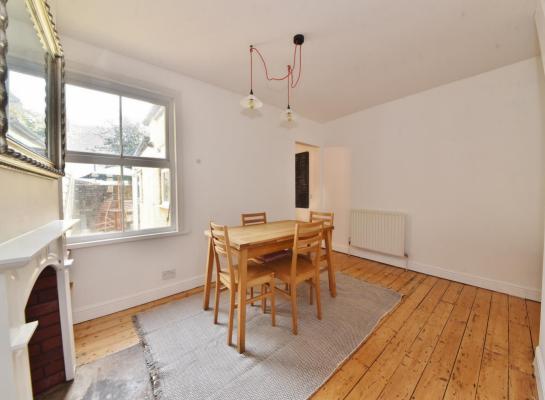

Entrance hallway opens to the dining room with access to the living room at the front of the property. To the rear is the fitted kitchen, a w.c, utility room with sliding doors opening directly onto the low maintenance garden. On the first floor are 2 double bedrooms with storage, the luxury family bathroom and access to loft storage.

Extended at the rear and tastefully presented throughout to offer 840 sq ft of living space over 2 floors with charming period features, modern fixtures and fittings, some original wood flooring, double glazed windows and pleasing neutral decor throughout.