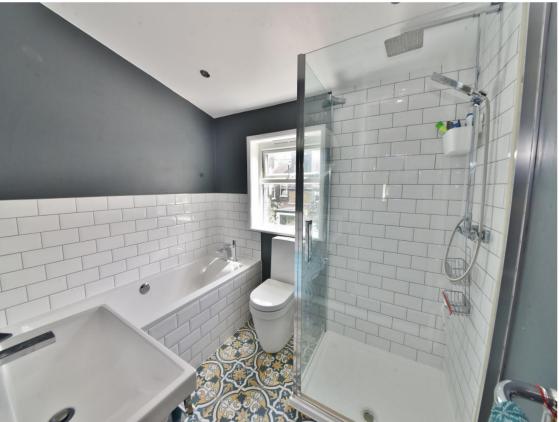

Entrance hallway opens to the dining room with access to the living room at the front of the property. To the rear is the fitted kitchen, a w.c, utility room with sliding doors opening directly onto the low maintenance garden. On the first floor are 2 double bedrooms with storage, the luxury family bathroom and access to loft storage.