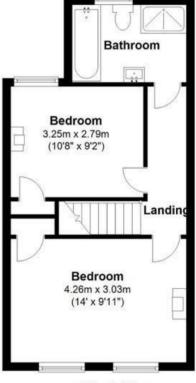

Entrance hallway opens to the dining room with access to the living room at the front of the property. To the rear is the fitted kitchen, a w.c, utility room with sliding doors opening directly onto the low maintenance garden. On the first floor are 2 double bedrooms with storage, the luxury family bathroom and access to loft storage.

## 35 Hamilton Road

Total Floor Area approx.= 840 Sq.Feet (78 sq.metres)

First Floor

Hamilton Road, Twickenham

a Websters Estate Agents 164 Heath Road, Twickenham, Middlesex TW1 4BN

t 020 8892 3343

e sales@mywebsters.co.uk w mywebsters.co.uk