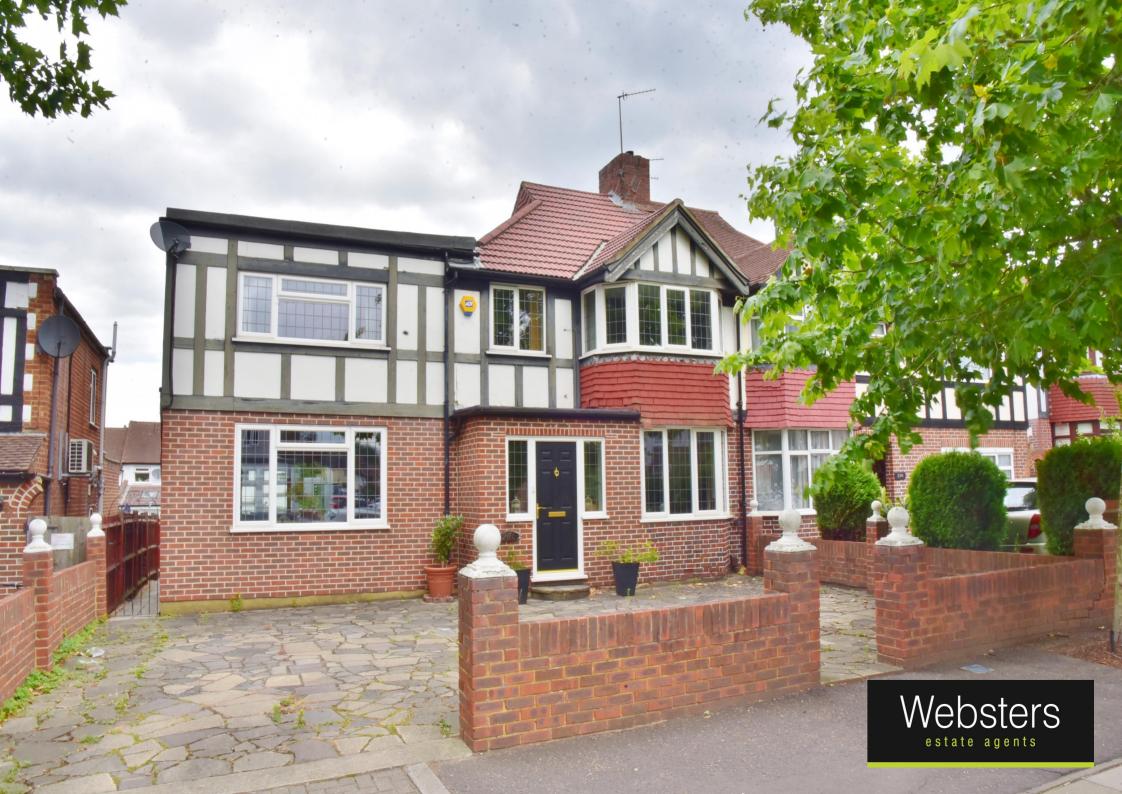

## Staines Road, Twickenham, TW2 5AS

Semi Detached 4 bedroom family home with driveway parking for 2/3 cars. Situated just 0.5 miles from Trafalgar Primary and Waldegrave Girls School/Sixth Form and 0.7 miles from St James and Stanley Primary School.

Extended at the side and rear to offer 1971 sq ft of adaptable living space over 2 floors with potential to further extend, loft convert and re-configure the layout to create a bespoke family home (subject to Planning Permission and Building Regulations).

Tastefully presented with modern fixtures, fittings and floorings, double glazed windows and doors and neutral decor throughout.

Entrance hallway leads to the family room, a w.c, the fitted kitchen and the living room with access into the full width conservatory at the rear. Doors open onto the 40ft rear garden with a patio, lawn, p[lanting and gated side access.