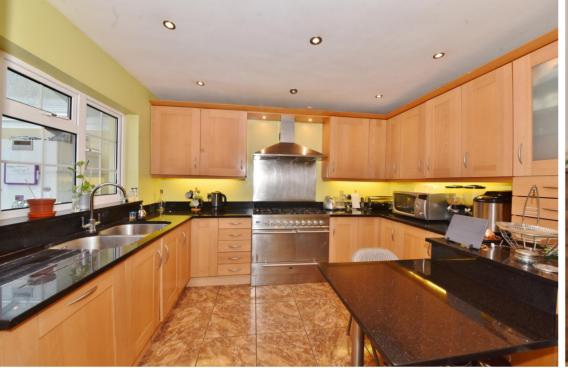

Tastefully presented with modern fixtures, fittings and floorings, double glazed windows and doors and neutral decor throughout.

Entrance hallway leads to the family room, a w.c, the fitted kitchen and the living room with access into the full width conservatory at the rear. Doors open onto the 40ft rear garden with a patio, lawn, p[lanting and gated side access.