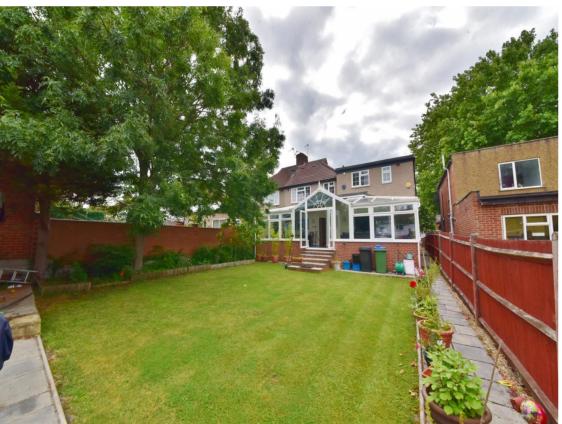

Tastefully presented with modern fixtures, fittings and floorings, double glazed windows and doors and neutral decor throughout.

Entrance hallway leads to the family room, a w.c, the fitted kitchen and the living room with access into the full width conservatory at the rear. Doors open onto the 40ft rear garden with a patio, lawn, p[lanting and gated side access.