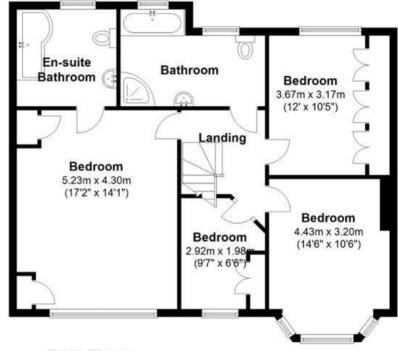

On the first floor are 4 bedrooms the master with built in wardrobes and an en-suite bathroom, the family bathroom and access to loft storage.

Located 0.4 miles from Crane Park and the A316 with direct access to the M3/M25 and into central London and 0.7 miles from Twickenham Green and Fulwell train station. EPC Rating E

**First Floor** 

Total Floor Area approx. = 1,971 Sq.Feet (183 sq.metres)

a Websters Estate Agents 164 Heath Road, Twickenham, Middlesex TW1 4BN

t 020 8892 3343

e sales@mywebsters.co.uk w mywebsters.co.uk