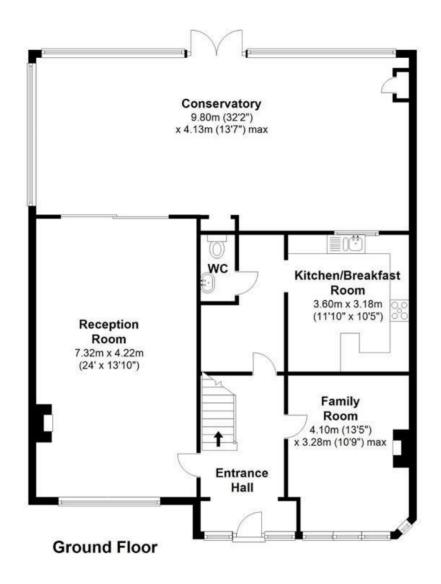

Tastefully presented with modern fixtures, fittings and floorings, double glazed windows and doors and neutral decor throughout.

Entrance hallway leads to the family room, a w.c, the fitted kitchen and the living room with access into the full width conservatory at the rear. Doors open onto the 40ft rear garden with a patio, lawn, p[lanting and gated side access.

On the first floor are 4 bedrooms the master with built in wardrobes and an en-suite bathroom, the family bathroom and access to loft storage.

Located 0.4 miles from Crane Park and the A316 with direct access to the M3/M25 and into central London and 0.7 miles from Twickenham Green and Fulwell train station. EPC Rating E