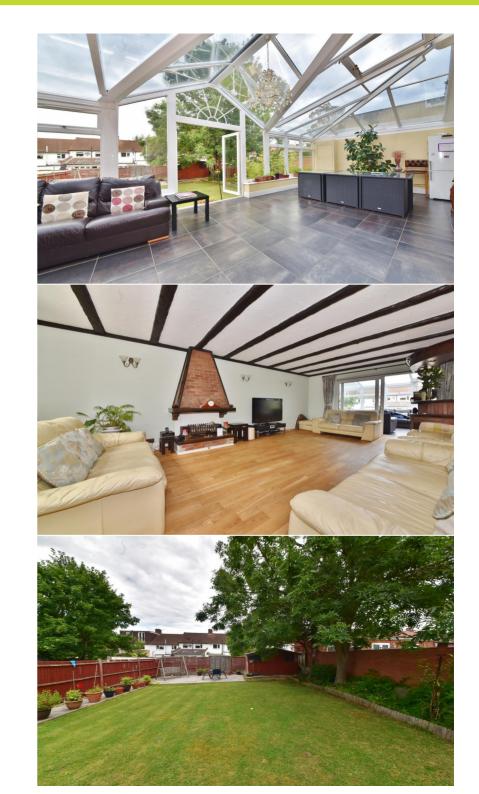

Tastefully presented with modern fixtures, fittings and floorings, double glazed windows and doors and neutral decor throughout.

Entrance hallway leads to the family room, a w.c, the fitted kitchen and the living room with access into the full width conservatory at the rear. Doors open onto the 40ft rear garden with a patio, lawn, p[lanting and gated side access.

On the first floor are 4 bedrooms the master with built in wardrobes and an en-suite bathroom, the family bathroom and access to loft storage.

Located 0.4 miles from Crane Park and the A316 with direct access to the M3/M25 and into central London and 0.7 miles from Twickenham Green and Fulwell train station. EPC Rating E