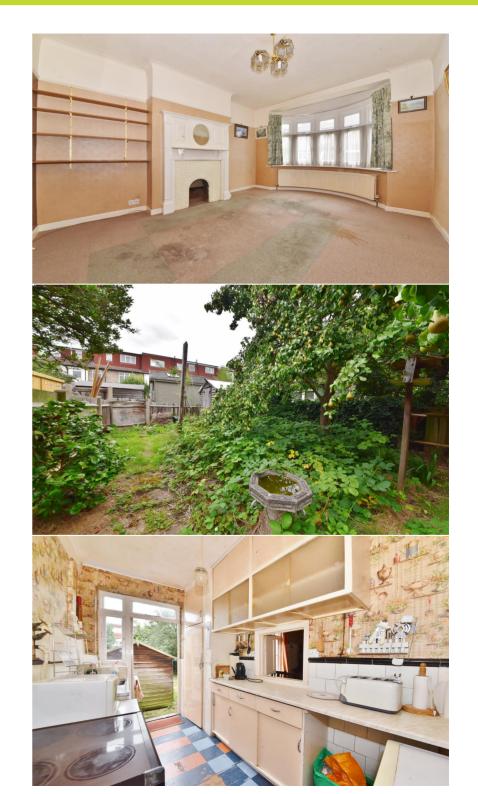

Entrance hallway leads to the bay fronted living room at the front and the dining room and separate kitchen at the rear. Doors in both rooms open onto the mature garden with a lawn, shed storage and gated rear access. On the first floor are 3 bedrooms, the family bathroom and access to loft storage.