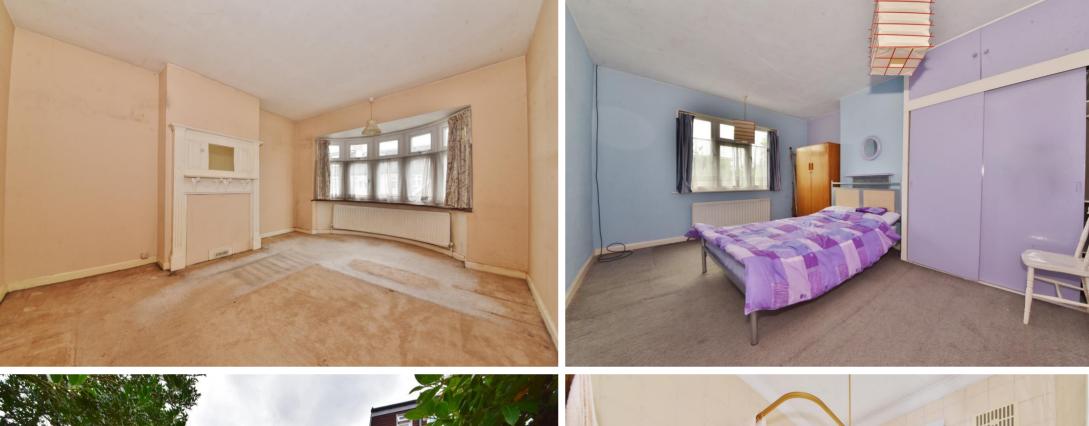

Entrance hallway leads to the bay fronted living room at the front and the dining room and separate kitchen at the rear. Doors in both rooms open onto the mature garden with a lawn, shed storage and gated rear access. On the first floor are 3 bedrooms, the family bathroom and access to loft storage.