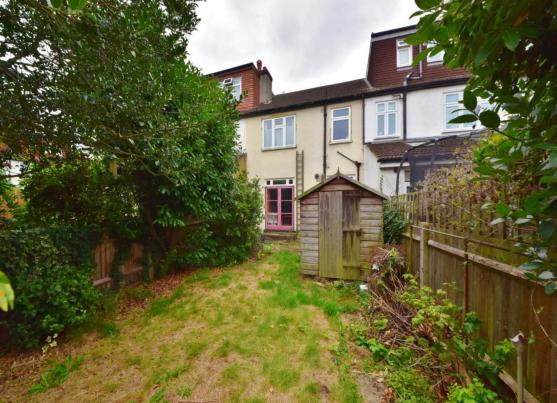

Entrance hallway leads to the bay fronted living room at the front and the dining room and separate kitchen at the rear. Doors in both rooms open onto the mature garden with a lawn, shed storage and gated rear access. On the first floor are 3 bedrooms, the family bathroom and access to loft storage.

Located 0.6 miles from Collis Primary, 0.7 miles from St Mary's and St Peter's Primary, less than 1 mile from Teddington Secondary School/Sixth Form and only 0.8 miles from Bushy Park.

EPC Rating D

- Mid Terrace 3 Bedroom Family Home
- Vacant Possession and No Chain
- Desirable Teddington Location
- In Need of Complete Modernisation
- Potential to Extend/Loft Convert (stpp)
- Mature 60 Ft Rear Garden
- 0.5 Miles from Teddington Train Station
- Close to Numerous Popular Schools