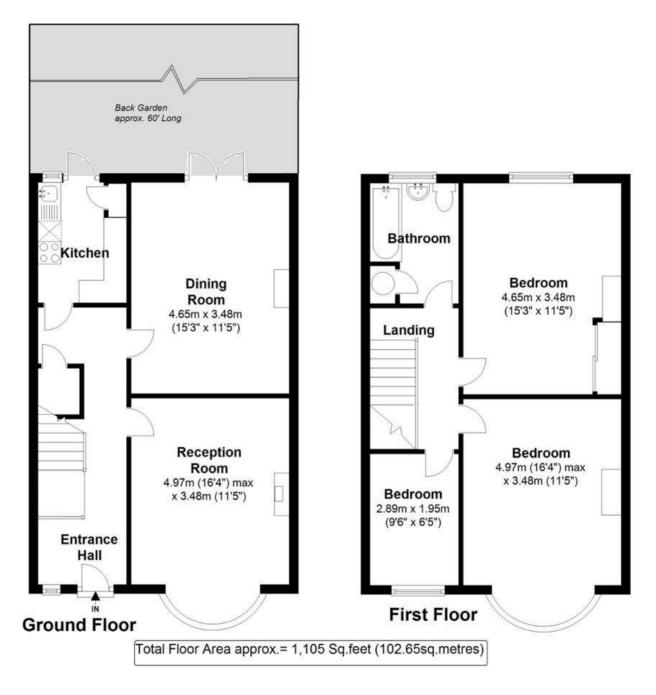

With vacant possession, no onward chain and in need of complete modernisation.

Currently offering 1051 sq ft of well proportioned living space over 2 floors with potential to extend, loft convert and re configure the layout to create a bespoke family home (subject to Planning Permission and Building Regulations)

Entrance hallway leads to the bay fronted living room at the front and the dining room and separate kitchen at the rear. Doors in both rooms open onto the mature garden with a lawn, shed storage and gated rear access. On the first floor are 3 bedrooms, the family bathroom and access to loft storage.