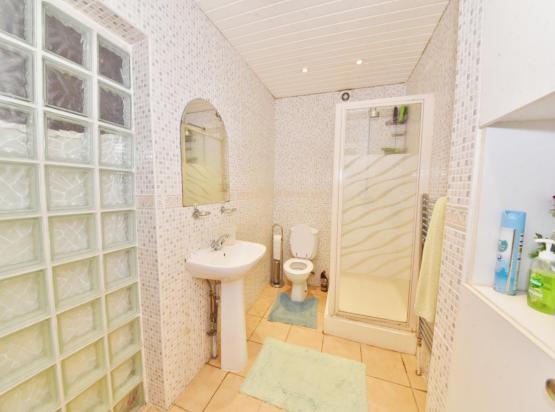

Entance hallway leads to the bay fronted living room, home office/spare bedroom, the shower room and the dining/family room at the rear. Doors open to the separate fitted kitchen and onto the garden with a part covered patio, lawn, flower bed and access to the fully powered 506 sq ft garage/store/utility room. On the first floor are 5 bedrooms all with built in storage and the family bathroom. Stairs lead up to a further double bedroom with garden views, built in and eaves storage and a w.c.