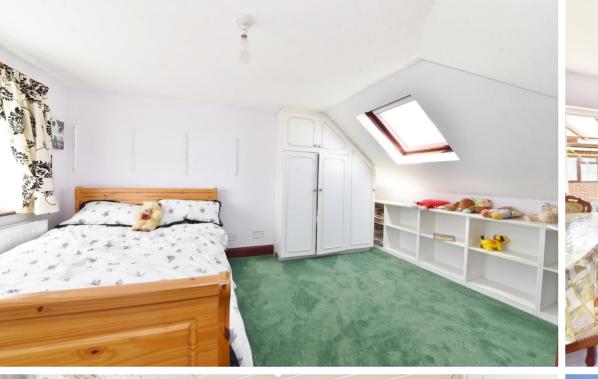

Entance hallway leads to the bay fronted living room, home office/spare bedroom, the shower room and the dining/family room at the rear. Doors open to the separate fitted kitchen and onto the garden with a part covered patio, lawn, flower bed and access to the fully powered 506 sq ft garage/store/utility room. On the first floor are 5 bedrooms all with built in storage and the family bathroom. Stairs lead up to a further double bedroom with garden views, built in and eaves storage and a w.c.