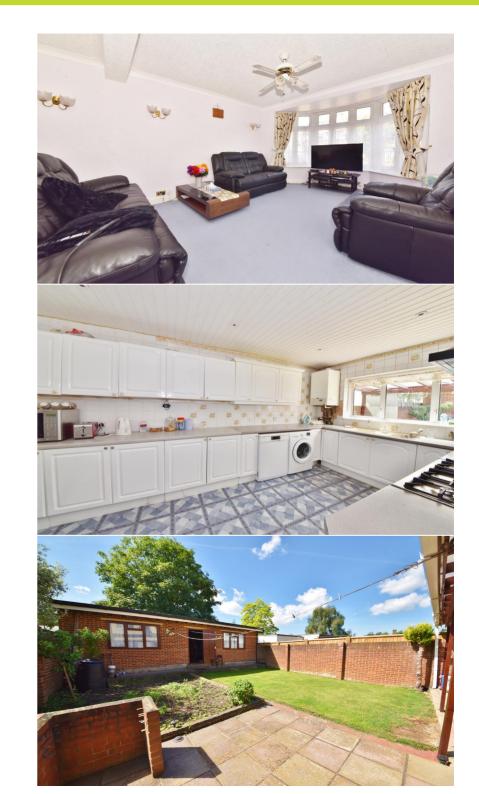

Entance hallway leads to the bay fronted living room, home office/spare bedroom, the shower room and the dining/family room at the rear. Doors open to the separate fitted kitchen and onto the garden with a part covered patio, lawn, flower bed and access to the fully powered 506 sq ft garage/store/utility room. On the first floor are 5 bedrooms all with built in storage and the family bathroom. Stairs lead up to a further double bedroom with garden views, built in and eaves storage and a w.c.