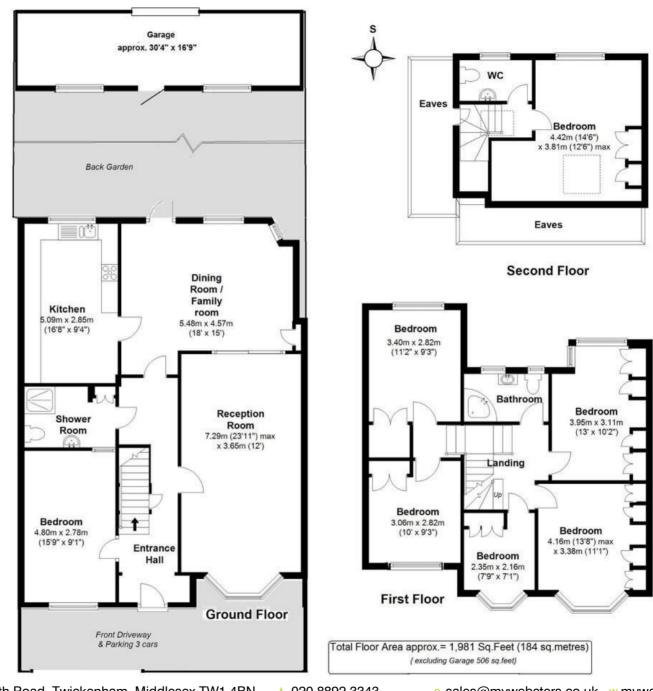

Loft converted and extended at the side and rear to offer 1981 sq ft of adaptable living space over 3 floors with large double glazed windows and doors and light neutral decor. Well maintained throughout with potential to modernise and re configure the layout to create a bespoke family home.

Entance hallway leads to the bay fronted living room, home office/spare bedroom, the shower room and the dining/family room at the rear. Doors open to the separate fitted kitchen and onto the garden with a part covered patio, lawn, flower bed and access to the fully powered 506 sq ft garage/store/utility room. On the first floor are 5 bedrooms all with built in storage and the family bathroom. Stairs lead up to a further double bedroom with garden views, built in and eaves storage and a w.c.