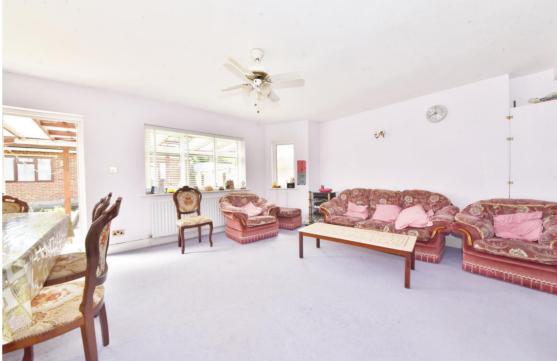

Entance hallway leads to the bay fronted living room, home office/spare bedroom, the shower room and the dining/family room at the rear. Doors open to the separate fitted kitchen and onto the garden with a part covered patio, lawn, flower bed and access to the fully powered 506 sq ft garage/store/utility room. On the first floor are 5 bedrooms all with built in storage and the family bathroom. Stairs lead up to a further double bedroom with garden views, built in and eaves storage and a w.c.