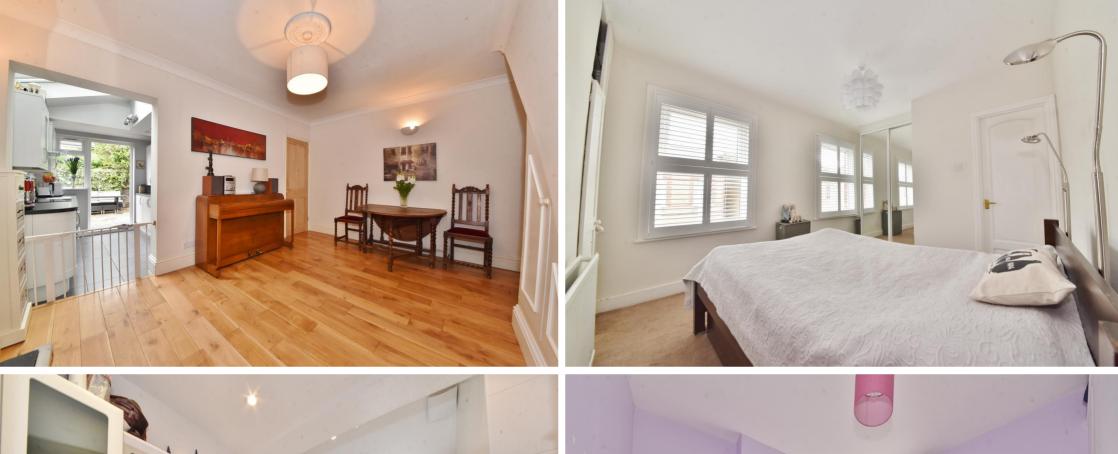

Extended at the rear and refurbished to a high standard to offer 872 sq ft of well balanced living space over 2 floors with modern fixtures and fittings, double glazed windows and doors, period features and pleasing neutral decor.

Entrance hallway leads to the living room and into the dining room with acces to the stylish fitted kitchen and the family bathroom. A door in the kitchen opens to the low maintenance garden with secure gated side access. On the first floor are 3 bedrooms, the master with an en-suite shower room and hatch access to loft storage.