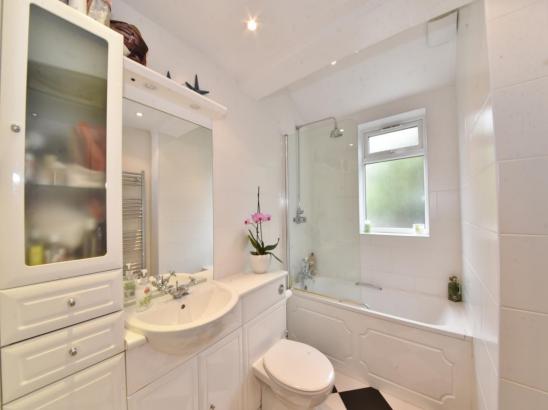

Entrance hallway leads to the living room and into the dining room with acces to the stylish fitted kitchen and the family bathroom. A door in the kitchen opens to the low maintenance garden with secure gated side access. On the first floor are 3 bedrooms, the master with an en-suite shower room and hatch access to loft storage.