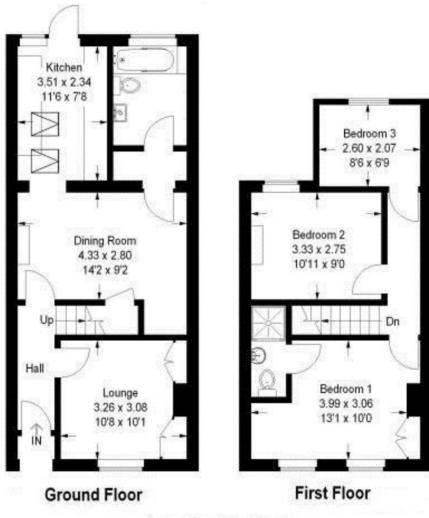

## **Hamilton Road**

Approx . Gross Internal Area :-81 sq mt / 872 sq ft

a Websters Estate Agents 36 Broad Street, Teddington, Middlesex TW11 8QY

t 020 8614 6000

e sales@mywebsters.co.uk w mywebsters.co.uk