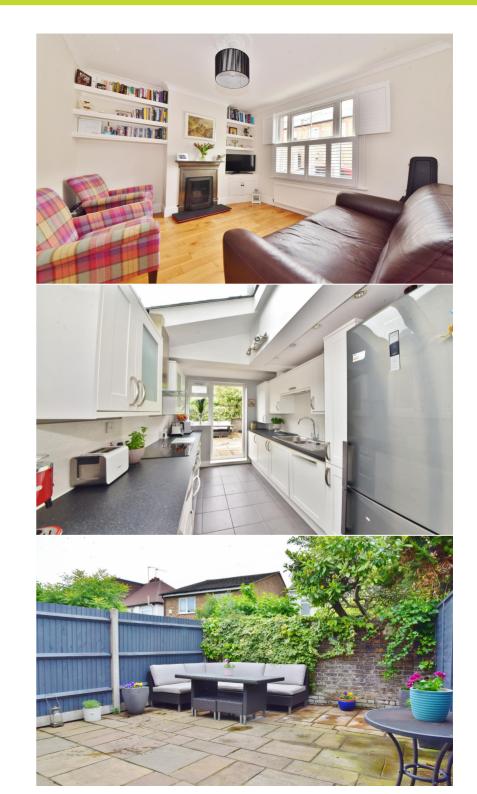

Extended at the rear and refurbished to a high standard to offer 872 sq ft of well balanced living space over 2 floors with modern fixtures and fittings, double glazed windows and doors, period features and pleasing neutral decor.

Entrance hallway leads to the living room and into the dining room with acces to the stylish fitted kitchen and the family bathroom. A door in the kitchen opens to the low maintenance garden with secure gated side access. On the first floor are 3 bedrooms, the master with an en-suite shower room and hatch access to loft storage.