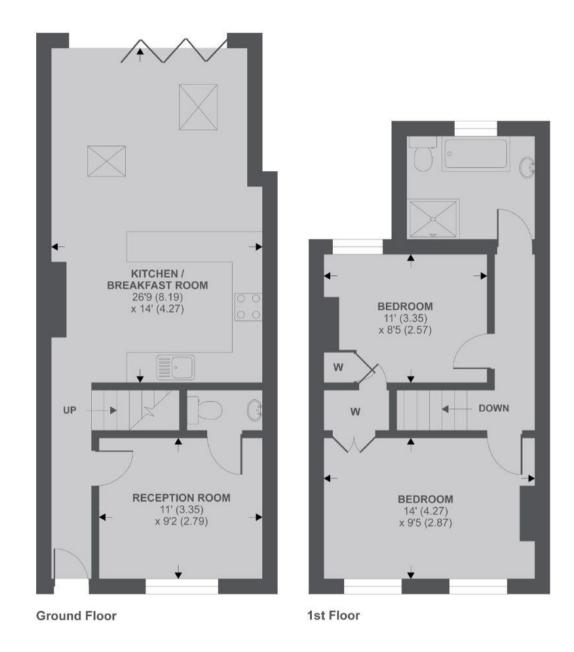

Entrance hallway leads to the living room/bedroom 3 with an en-suite w.c and the open plan kitchen/family room at the rear with a stylish fitted kitchen, large roof lanterns and space for seating and dining. Folding doors open onto the low maintenance garden. On the first floor are 2 double bedrooms, the family bathroom and hatch access to loft storage.

APPROX FLOOR AREA 850 SQ.FT 78.9 SQ.M

Copyright nichecom.co.uk 2019 REF: 545948

a Websters Estate Agents 36 Broad Street, Teddington, Middlesex TW11 8QY

t 020 8614 6000

e sales@mywebsters.co.uk w mywebsters.co.uk