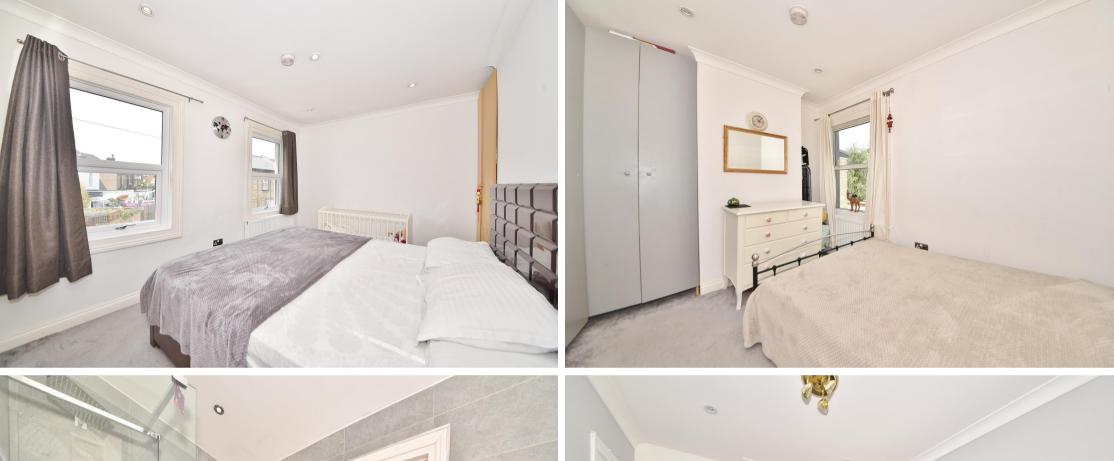

Entrance hallway leads to the living room/bedroom 3 with an en-suite w.c and the open plan kitchen/family room at the rear with a stylish fitted kitchen, large roof lanterns and space for seating and dining. Folding doors open onto the low maintenance garden. On the first floor are 2 double bedrooms, the family bathroom and hatch access to loft storage.