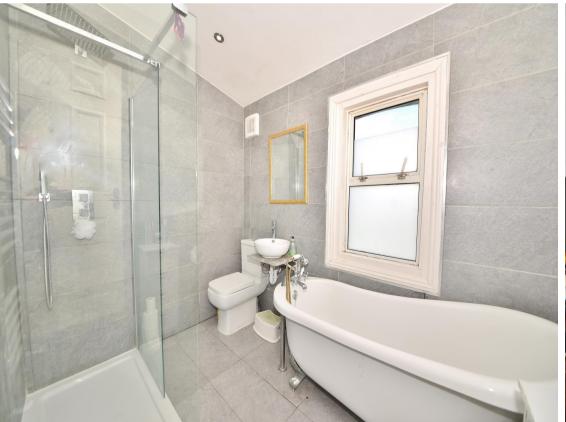

Entrance hallway leads to the living room/bedroom 3 with an en-suite w.c and the open plan kitchen/family room at the rear with a stylish fitted kitchen, large roof lanterns and space for seating and dining. Folding doors open onto the low maintenance garden. On the first floor are 2 double bedrooms, the family bathroom and hatch access to loft storage.