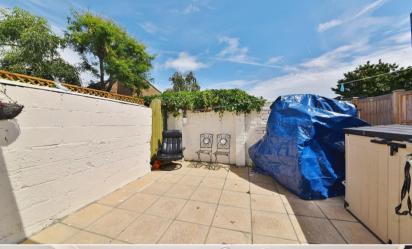

Entrance hallway leads to the living room/bedroom 3 with an en-suite w.c and the open plan kitchen/family room at the rear with a stylish fitted kitchen, large roof lanterns and space for seating and dining. Folding doors open onto the low maintenance garden. On the first floor are 2 double bedrooms, the family bathroom and hatch access to loft storage.