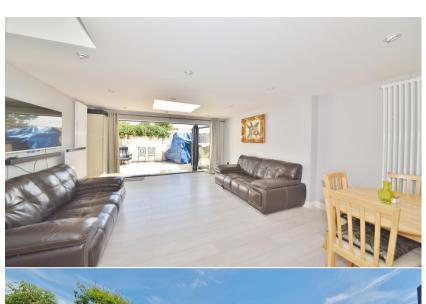

Entrance hallway leads to the living room/bedroom 3 with an en-suite w.c and the open plan kitchen/family room at the rear with a stylish fitted kitchen, large roof lanterns and space for seating and dining. Folding doors open onto the low maintenance garden. On the first floor are 2 double bedrooms, the family bathroom and hatch access to loft storage.