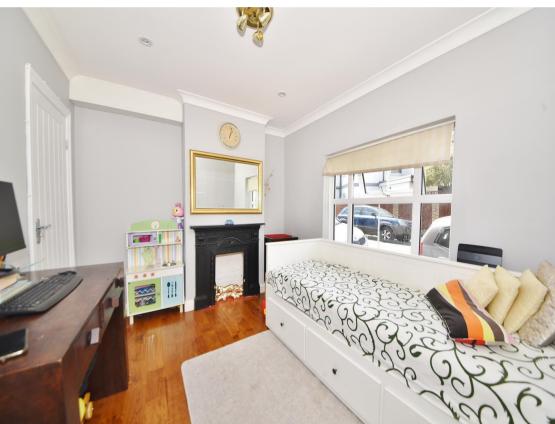

Entrance hallway leads to the living room/bedroom 3 with an en-suite w.c and the open plan kitchen/family room at the rear with a stylish fitted kitchen, large roof lanterns and space for seating and dining. Folding doors open onto the low maintenance garden. On the first floor are 2 double bedrooms, the family bathroom and hatch access to loft storage.