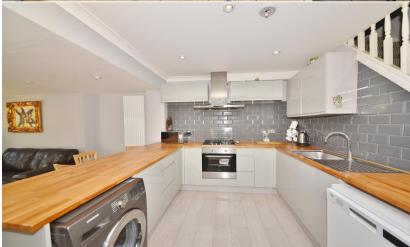

Entrance hallway leads to the living room/bedroom 3 with an en-suite w.c and the open plan kitchen/family room at the rear with a stylish fitted kitchen, large roof lanterns and space for seating and dining. Folding doors open onto the low maintenance garden. On the first floor are 2 double bedrooms, the family bathroom and hatch access to loft storage.