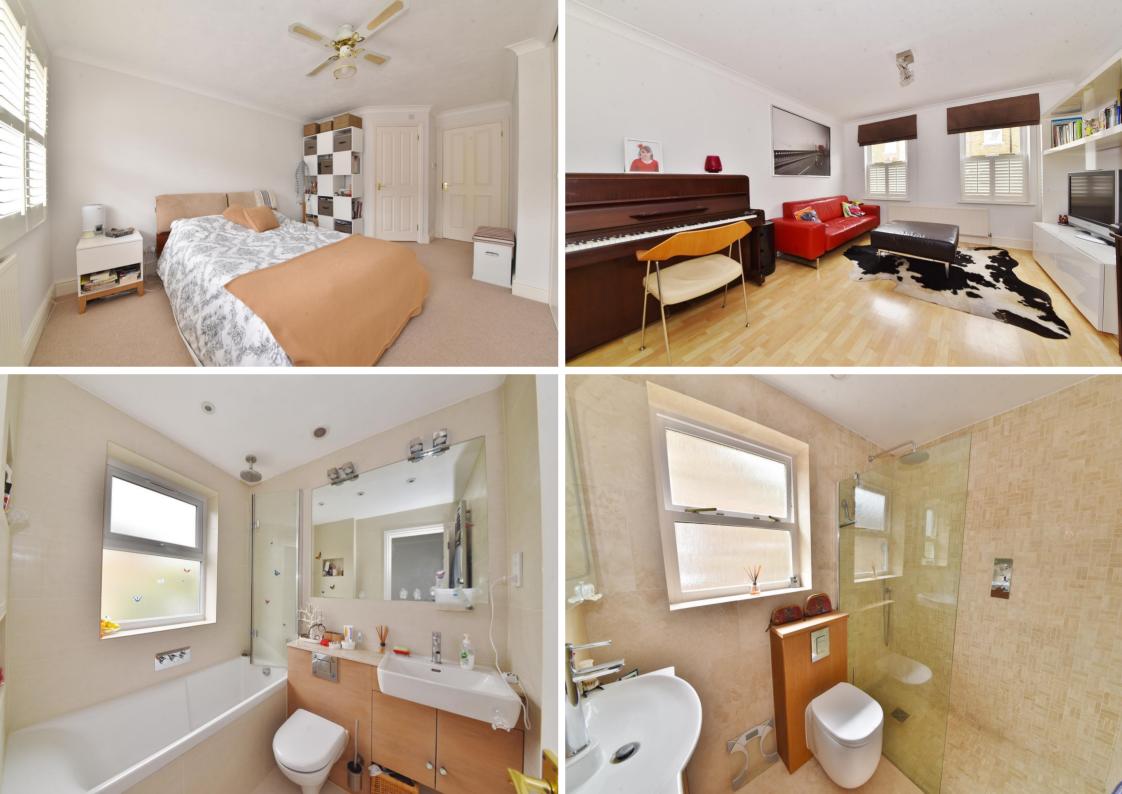

Well presented throughout and offering 1097 sq ft of well proportioned living space over 2 floors with modern fixtures and fittings, double glazed windows and pleasing neutral decor.

Entrance hallway leads to the spacious living room and into the kitchen/family room at the rear. This light filled room has a fitted kitchen, space for dining/seating and a door into the garage. Sliding doors open onto the garden with a patio, high fences, artificial lawn and mature planting. On the first floor are 3 bedrooms the master with built in wardrobes and an en-suite shower room, the family bathroom and access to loft storage.