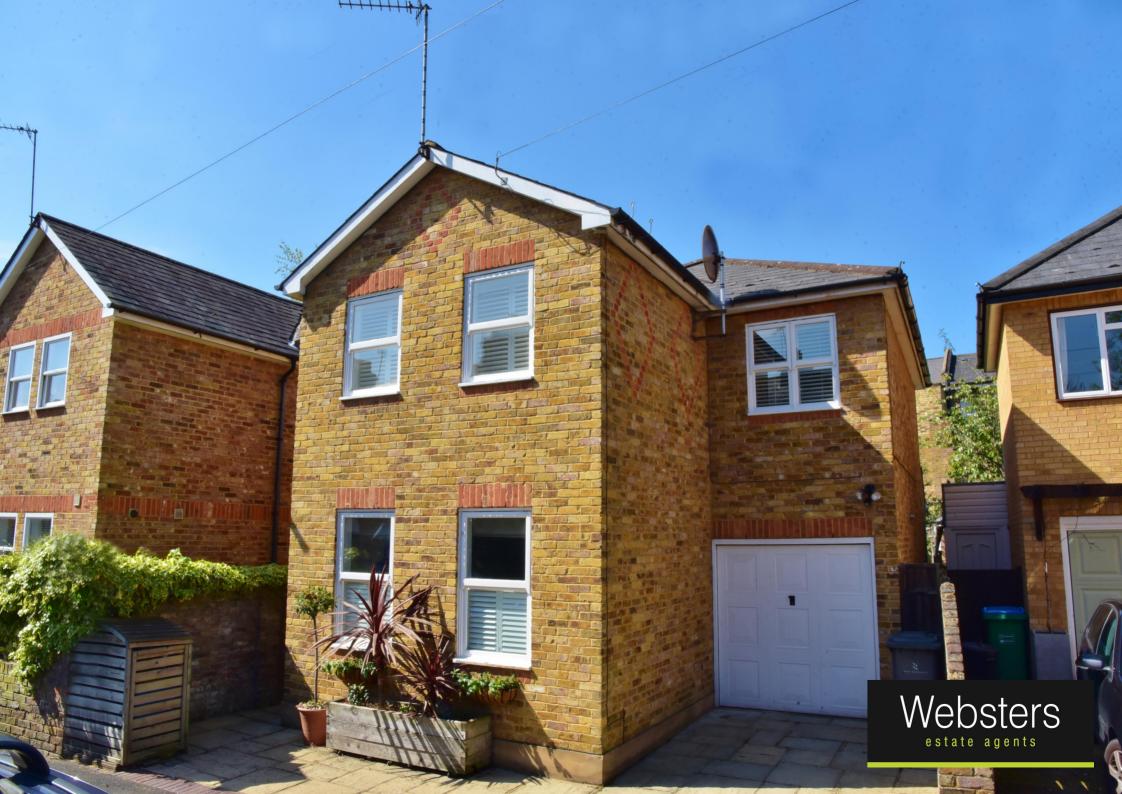

## Railway Road, Teddington, TW11 8RZ

Modern Detached 3 bedroom home with a driveway parking space, garage and south west facing garden. Situated in a popular residential location 100 metres from St Mary's & St Peter's Primary 0.5 miles from Stanley Primary and less than 1 mile from St James' Primary and Waldegrave Girls School/Sixth Form.

- Modern Detached Family Home
- 3 Bedrooms and 2 Bathrooms
- South West Facing Garden
- Driveway Parking and Garage
- Living Room and Kitchen/Family Room
- 0.5 Miles from Teddington Station
- Close to Numerous Highly Acclaimed Schools