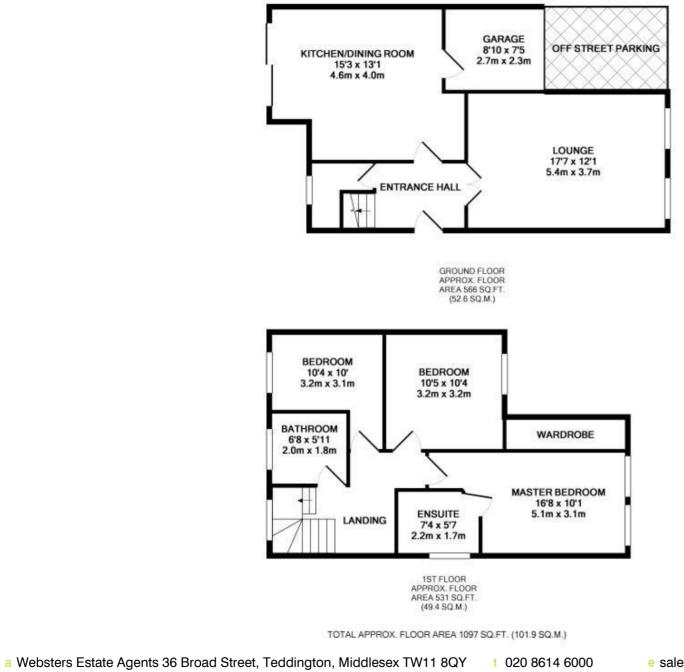

Well presented throughout and offering 1097 sq ft of well proportioned living space over 2 floors with modern fixtures and fittings, double glazed windows and pleasing neutral decor.

Entrance hallway leads to the spacious living room and into the kitchen/family room at the rear. This light filled room has a fitted kitchen, space for dining/seating and a door into the garage. Sliding doors open onto the garden with a patio, high fences, artificial lawn and mature planting. On the first floor are 3 bedrooms the master with built in wardrobes and an en-suite shower room, the family bathroom and access to loft storage.