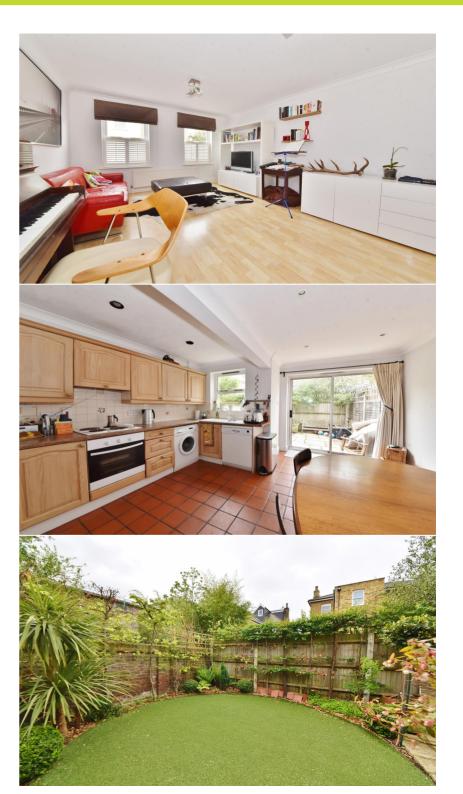

Well presented throughout and offering 1097 sq ft of well proportioned living space over 2 floors with modern fixtures and fittings, double glazed windows and pleasing neutral decor.

Entrance hallway leads to the spacious living room and into the kitchen/family room at the rear. This light filled room has a fitted kitchen, space for dining/seating and a door into the garage. Sliding doors open onto the garden with a patio, high fences, artificial lawn and mature planting. On the first floor are 3 bedrooms the master with built in wardrobes and an en-suite shower room, the family bathroom and access to loft storage.