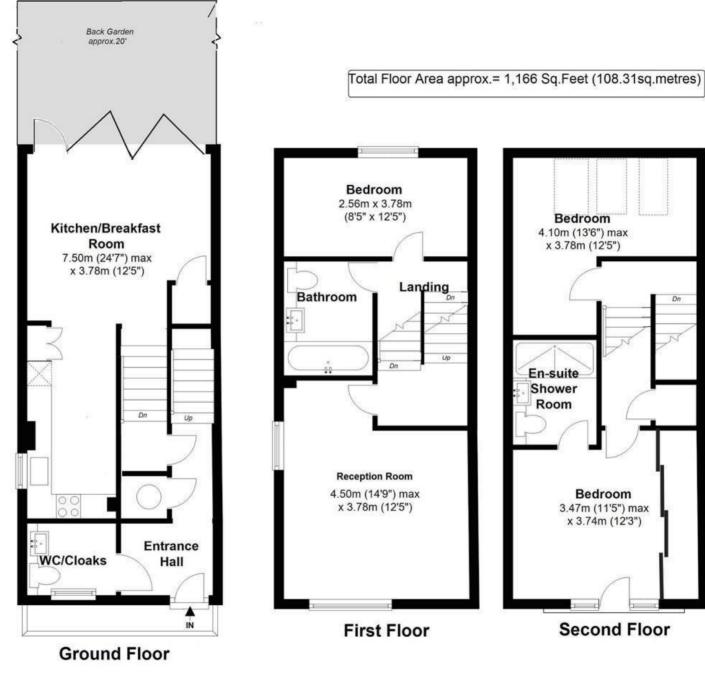

This fabulous home is within a highly regarded development completed in 2013 with secure gated access, landscaped communal grounds, 2 allocated residents underground parking spaces and bicycle storage, energy efficient solar panels and a NHBC warranty with 6.5 years remaining. Beautifully presented throughout offering 1166 sq ft of adaptable, light filled living space over 3 floors with high specification fixtures, fittings and flooring, large double glazed windows, modern neutral decor, integrated wireless sound system and a private enclosed courtyard garden.

Well proportioned entrance hallway leads to a w.c, storage and downstairs into the open plan kitchen/family room with a stylish integrated kitchen and space for dining and entertaining. Full width bi-folding doors open onto the attractive, paved rear garden with high fences and secure gated access. On the first floor is the dual aspect living room, the luxury family bathroom and a bedroom at the rear. Stairs lead up to 2 further bedrooms, the master with an en-suite shower room, built in wardrobes and a juliet balcony with communal garden views.