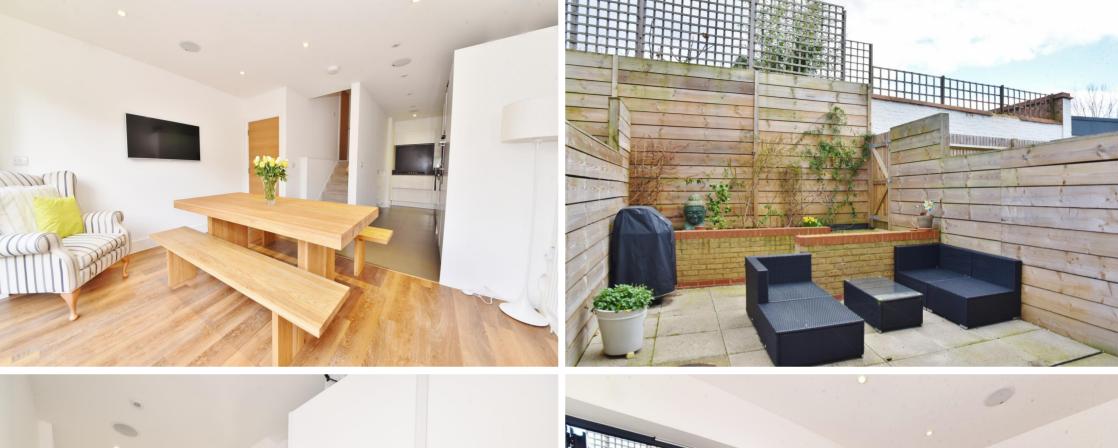

This fabulous home is within a highly regarded development completed in 2013 with secure gated access, landscaped communal grounds, 2 allocated residents underground parking spaces and bicycle storage, energy efficient solar panels and a NHBC warranty with 6.5 years remaining. Beautifully presented throughout offering 1166 sq ft of adaptable, light filled living space over 3 floors with high specification fixtures, fittings and flooring, large double glazed windows, modern neutral decor, integrated wireless sound system and a private enclosed courtyard garden.

Well proportioned entrance hallway leads to a w.c, storage and downstairs into the open plan kitchen/family room with a stylish integrated kitchen and space for dining and entertaining. Full width bi-folding doors open onto the attractive, paved rear garden with high fences and secure gated access. On the first floor is the dual aspect living room, the luxury family bathroom and a bedroom at the rear. Stairs lead up to 2 further bedrooms, the master with an en-suite shower room, built in wardrobes and a juliet balcony with communal garden views.