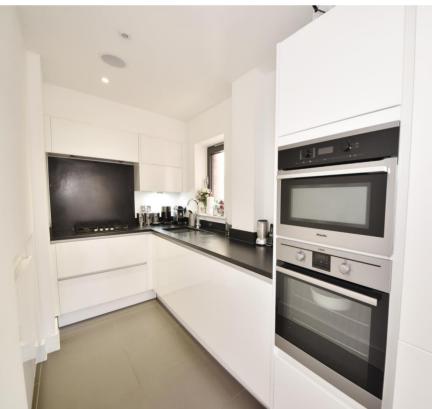

Well proportioned entrance hallway leads to a w.c, storage and downstairs into the open plan kitchen/family room with a stylish integrated kitchen and space for dining and entertaining. Full width bi-folding doors open onto the attractive, paved rear garden with high fences and secure gated access. On the first floor is the dual aspect living room, the luxury family bathroom and a bedroom at the rear. Stairs lead up to 2 further bedrooms, the master with an en-suite shower room, built in wardrobes and a juliet balcony with communal garden views.