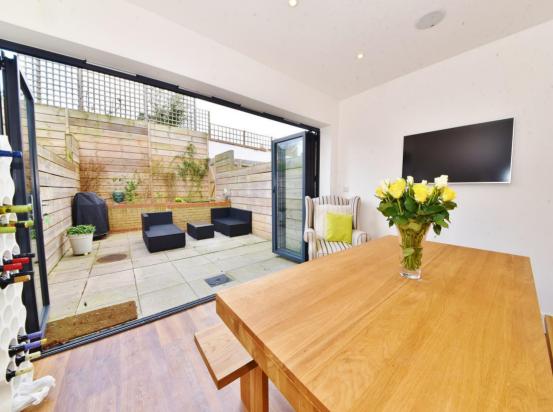

Well proportioned entrance hallway leads to a w.c, storage and downstairs into the open plan kitchen/family room with a stylish integrated kitchen and space for dining and entertaining. Full width bi-folding doors open onto the attractive, paved rear garden with high fences and secure gated access. On the first floor is the dual aspect living room, the luxury family bathroom and a bedroom at the rear. Stairs lead up to 2 further bedrooms, the master with an en-suite shower room, built in wardrobes and a juliet balcony with communal garden views.