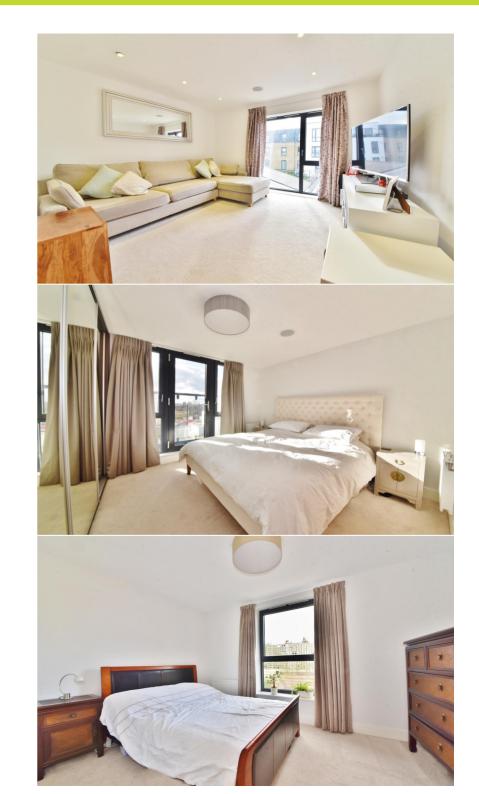

Well proportioned entrance hallway leads to a w.c, storage and downstairs into the open plan kitchen/family room with a stylish integrated kitchen and space for dining and entertaining. Full width bi-folding doors open onto the attractive, paved rear garden with high fences and secure gated access. On the first floor is the dual aspect living room, the luxury family bathroom and a bedroom at the rear. Stairs lead up to 2 further bedrooms, the master with an en-suite shower room, built in wardrobes and a juliet balcony with communal garden views.