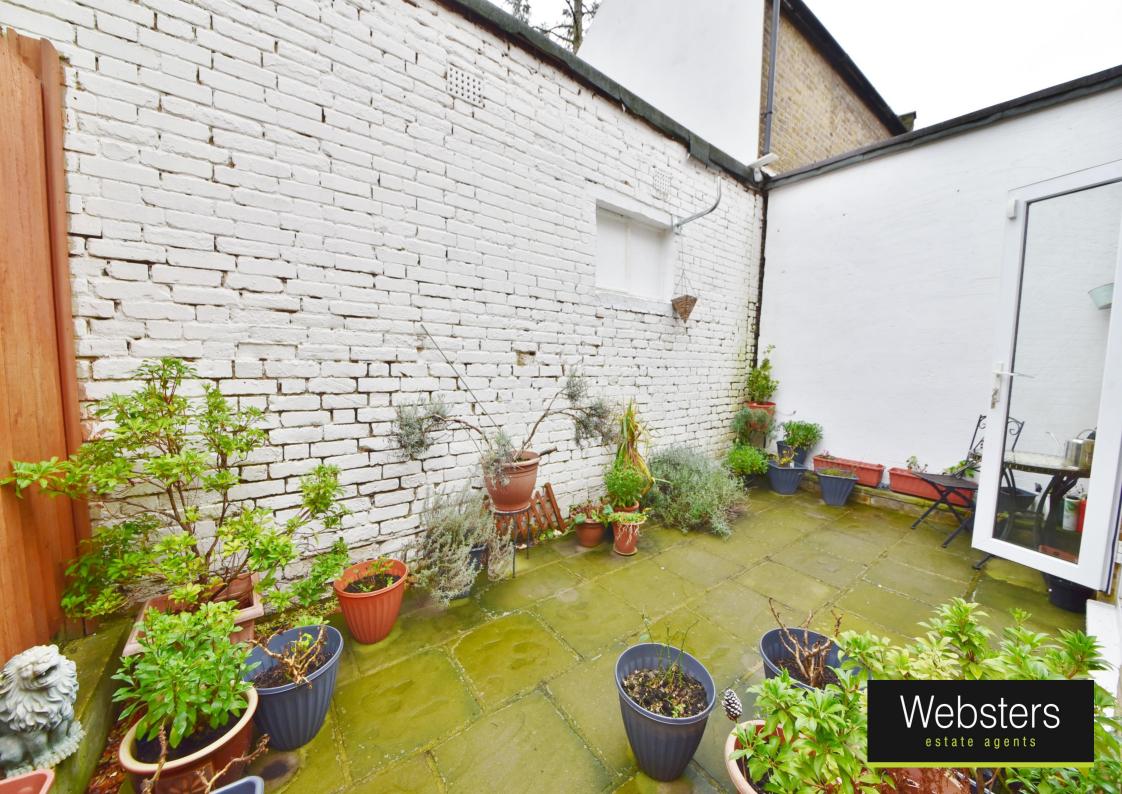

Tastefully presented 366 sq ft of well proportioned living space with modern fixtures, fittings and floorings, pleasing decor and large double glazed doors in 2 rooms opening onto the low maintenance walled garden.

With entry phone access through well maintained communal areas. Front door opens to the entrance hallway with doors to the shower room and into the open plan living room. This light filled room has a stylish integrated kitchen with granite worktops, a breakfast bar, space for seating, doors onto the garden and a door into the large double bedroom at the rear.

## **EPC** Rating D

- Ground Floor 1 Bedroom Apartment
- Private West Facing Walled Garden
- Secure Entry Phone Access to Communal Areas
- Modern Fixtures, Fittings and Flooring
- Popular Twickenham Location
- Double Glazed Doors onto Garden
- 0.2 Miles from Twickenham Green