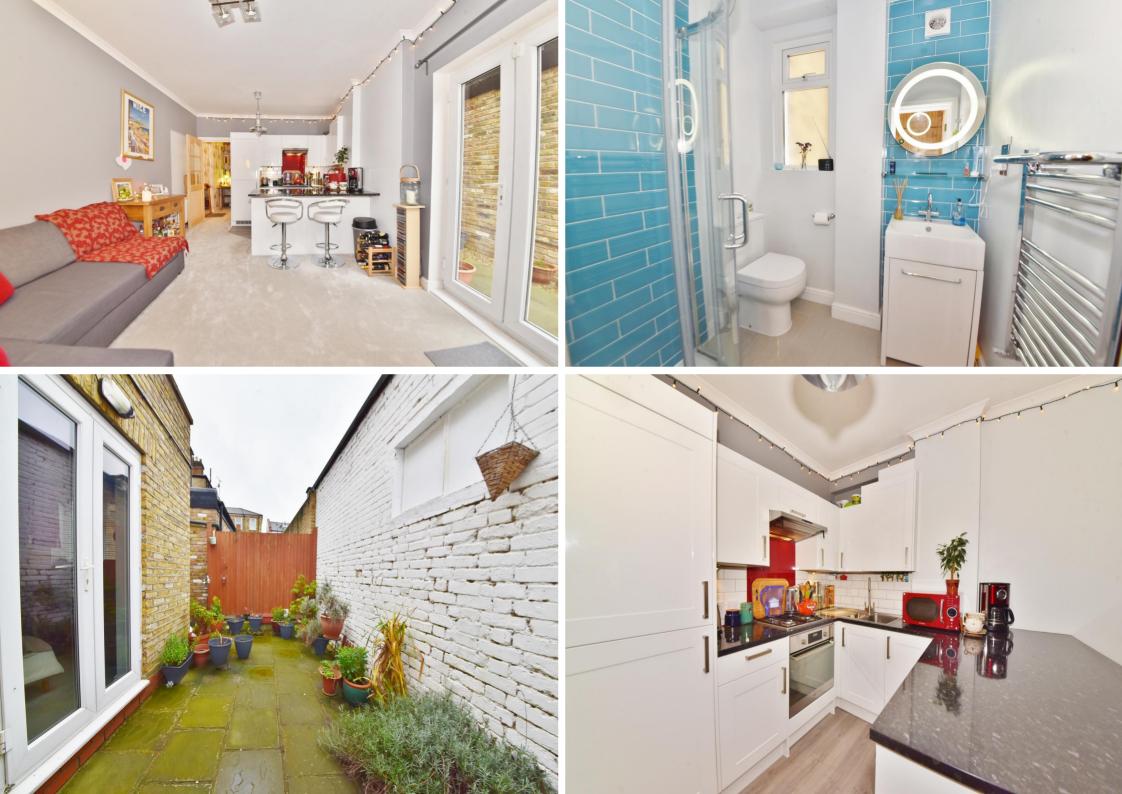

Tastefully presented 366 sq ft of well proportioned living space with modern fixtures, fittings and floorings, pleasing decor and large double glazed doors in 2 rooms opening onto the low maintenance walled garden.

With entry phone access through well maintained communal areas. Front door opens to the entrance hallway with doors to the shower room and into the open plan living room. This light filled room has a stylish integrated kitchen with granite worktops, a breakfast bar, space for seating, doors onto the garden and a door into the large double bedroom at the rear.