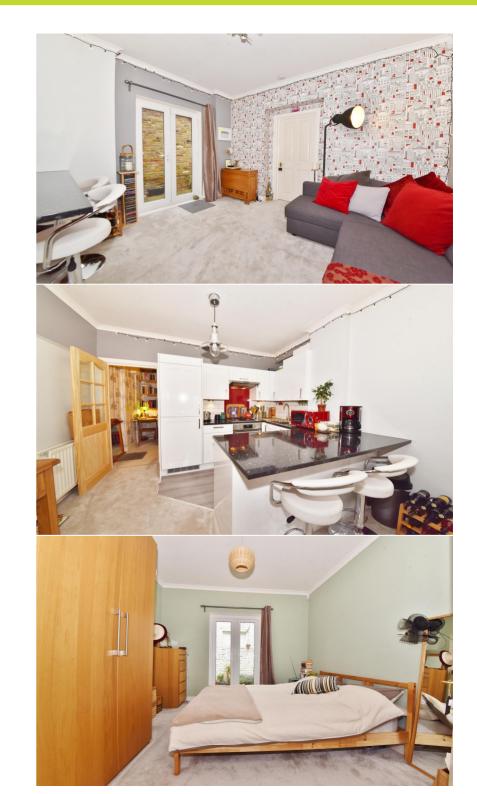

Tastefully presented 366 sq ft of well proportioned living space with modern fixtures, fittings and floorings, pleasing decor and large double glazed doors in 2 rooms opening onto the low maintenance walled garden.

With entry phone access through well maintained communal areas. Front door opens to the entrance hallway with doors to the shower room and into the open plan living room. This light filled room has a stylish integrated kitchen with granite worktops, a breakfast bar, space for seating, doors onto the garden and a door into the large double bedroom at the rear.