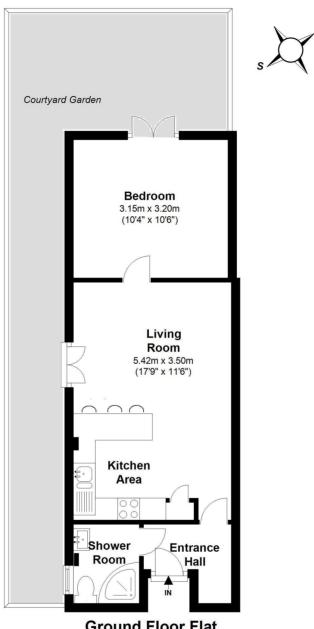

**Ground Floor Flat** 

Total Floor Area approx.= 366 Sq.Feet (34sq.metres)

a Websters Estate Agents 164 Heath Road, Twickenham, Middlesex TW1 4BN

t 020 8892 3343

e sales@mywebsters.co.uk w mywebsters.co.uk