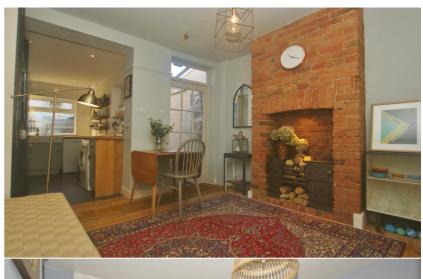

Front door opens into the living room with pine flooring, shutters and a wood burning gas stove. Doorway leads to the stairs and into the dining room with open access into the superb modern fitted kitchen and a door directly onto the courtyard garden.