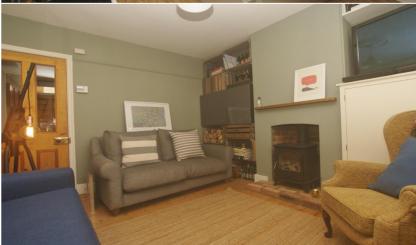

Front door opens into the living room with pine flooring, shutters and a wood burning gas stove. Doorway leads to the stairs and into the dining room with open access into the superb modern fitted kitchen and a door directly onto the courtyard garden.