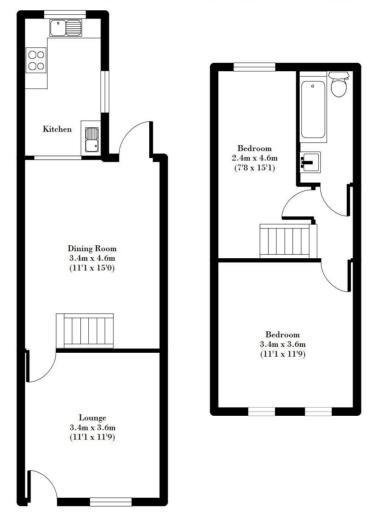

Front door opens into the living room with pine flooring, shutters and a wood burning gas stove. Doorway leads to the stairs and into the dining room with open access into the superb modern fitted kitchen and a door directly onto the courtyard garden.

Upstairs are 2 bedrooms and the luxury family bathroom.

Located in a quiet road with unrestricted parking just 700 metres from Twickenham mainline and Strawberry Hill train stations.

Norcutt Road TW2 6SR APPROX GROSS INTERNAL FLOOR AREA: 672 sq. ft / 63 sq. m