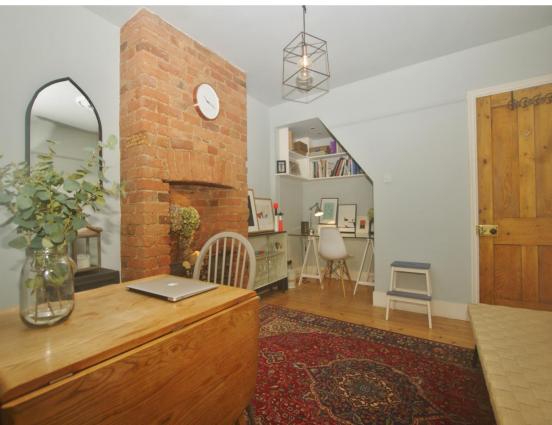

Front door opens into the living room with pine flooring, shutters and a wood burning gas stove. Doorway leads to the stairs and into the dining room with open access into the superb modern fitted kitchen and a door directly onto the courtyard garden.