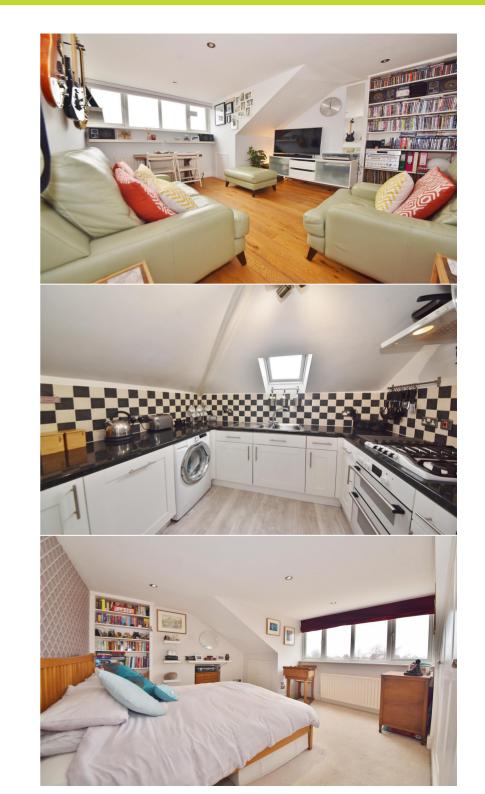

Entrance hallway leads to the bathroom, the double bedroom with built in wardrobes and the stylish fitted kitchen with a door into the living/dining room with large windows, wood flooring and eaves storage.