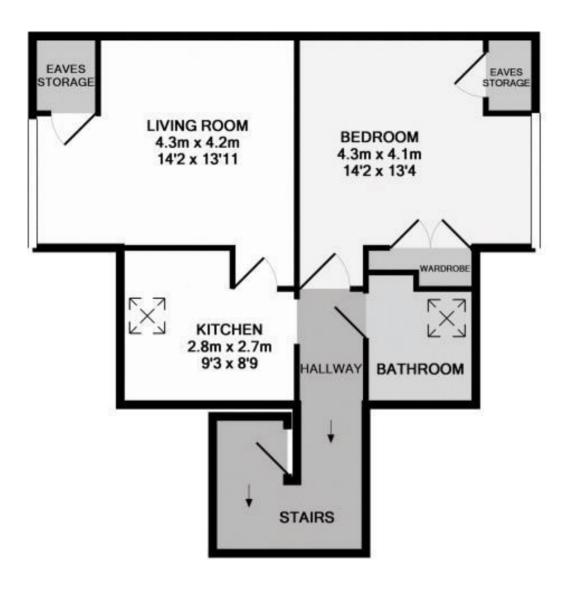

Entrance hallway leads to the bathroom, the double bedroom with built in wardrobes and the stylish fitted kitchen with a door into the living/dining room with large windows, wood flooring and eaves storage.

TOTAL APPROX. FLOOR AREA 53.6 SQ.M. (577 SQ.FT.)