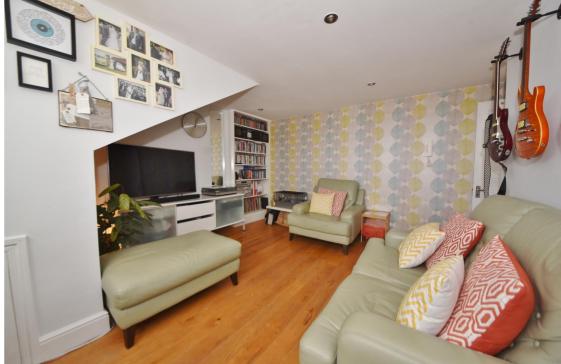

Entrance hallway leads to the bathroom, the double bedroom with built in wardrobes and the stylish fitted kitchen with a door into the living/dining room with large windows, wood flooring and eaves storage.