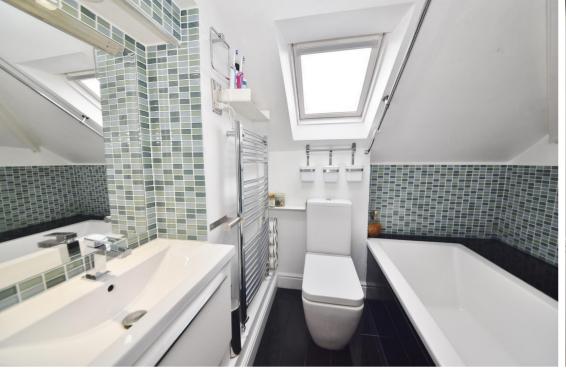

Entrance hallway leads to the bathroom, the double bedroom with built in wardrobes and the stylish fitted kitchen with a door into the living/dining room with large windows, wood flooring and eaves storage.