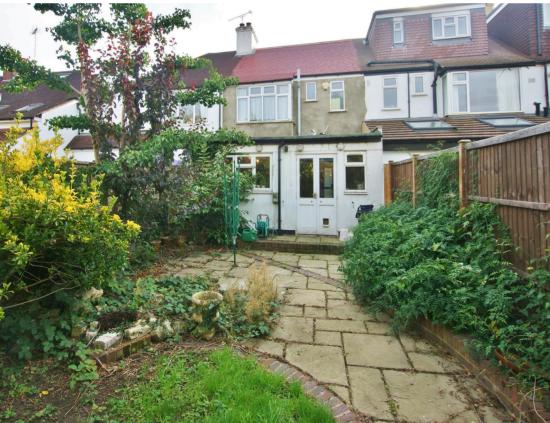

Entrance hallway leads to the bay fronted living room, a study/games rom and into the dining room with open access to the fitted kitchen/family room at the rear. Doors open onto the garden with patio area, lawn, mature shrubs and access to the garage and rear roadway. On the first floor are 3 bedrooms, the family bathroom and hatch access to loft storage.