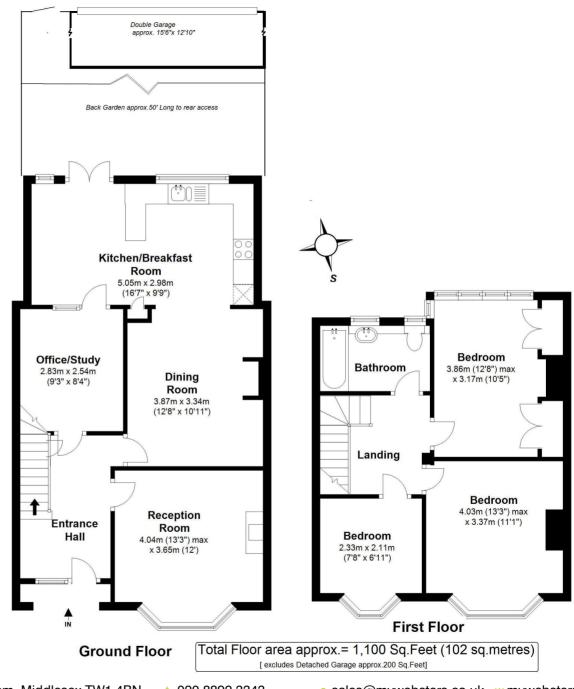

This well proportioned family home has been extended at the rear and currently offers 1100 sq ft of living space over 2 floors with a recently replaced roof. In need of some updating/modernisation and with potential to loft convert and re configure the layout (subject to Planning Permission and Building Regulations).

Entrance hallway leads to the bay fronted living room, a study/games rom and into the dining room with open access to the fitted kitchen/family room at the rear. Doors open onto the garden with patio area, lawn, mature shrubs and access to the garage and rear roadway. On the first floor are 3 bedrooms, the family bathroom and hatch access to loft storage.