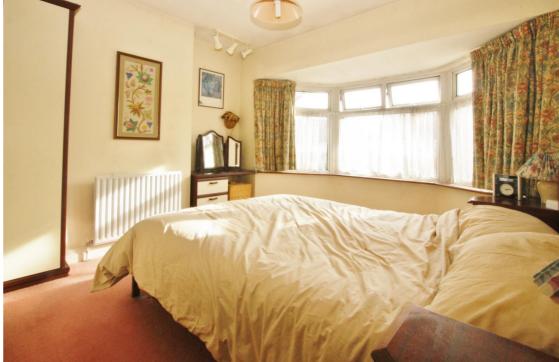

Entrance hallway leads to the bay fronted living room, a study/games rom and into the dining room with open access to the fitted kitchen/family room at the rear. Doors open onto the garden with patio area, lawn, mature shrubs and access to the garage and rear roadway. On the first floor are 3 bedrooms, the family bathroom and hatch access to loft storage.