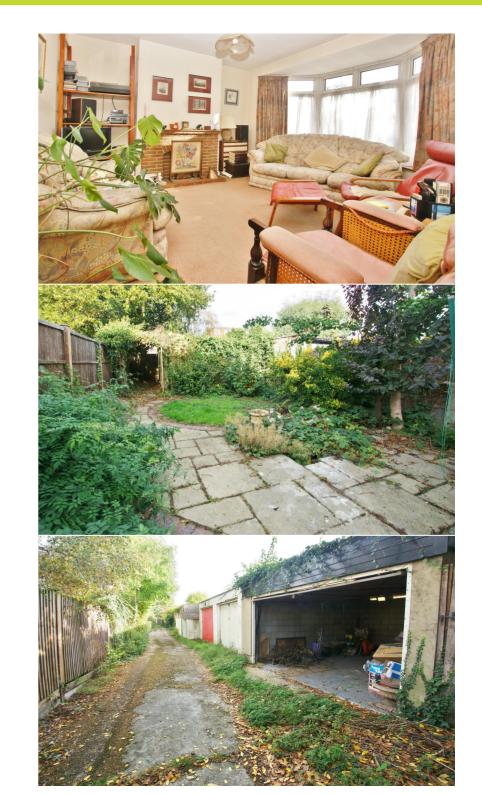

Entrance hallway leads to the bay fronted living room, a study/games rom and into the dining room with open access to the fitted kitchen/family room at the rear. Doors open onto the garden with patio area, lawn, mature shrubs and access to the garage and rear roadway. On the first floor are 3 bedrooms, the family bathroom and hatch access to loft storage.