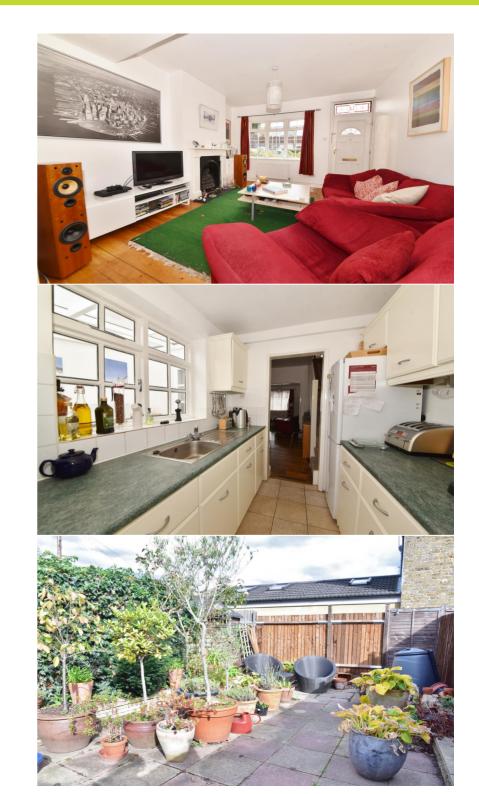

Front door opens into the open plan living/dining room with a door to the conseravatory at the side and access into the fitted kitchen. To the rear is a utility area and the family bathroom. Doors from the utility and conservatory open onto the 45ft paved rear garden with gated rear access.