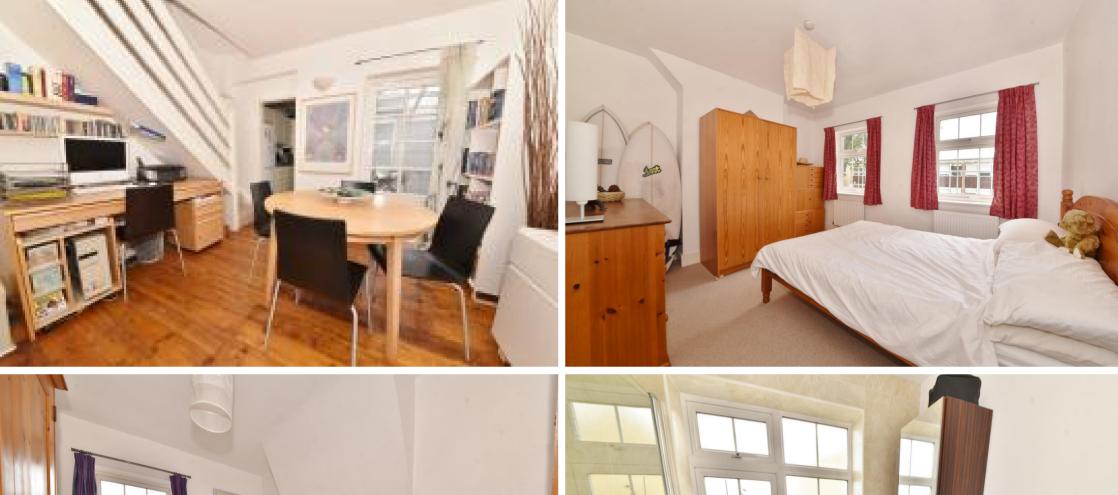

On the first floor are 2 double bedrooms. Wooden steps in the rear bedroom lead upto the loft storage room with flooring, power and velux window.

Unrestricted road parking and located 0.4 miles from Twickenham Green and local shops and only 0.5 miles from Fulwell and Strawberry Hill train stations.