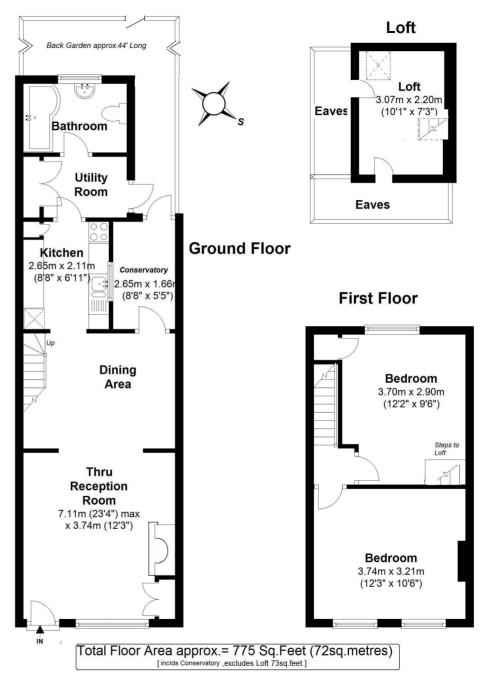

Tastefully presented throughout with original period features, modern fixtures and fittings and light neutral decor. Offering 775 sq ft of well proportioned living space over 2 floors with potential to loft convert (subject to Planning Permission and Building Regulations).

Front door opens into the open plan living/dining room with a door to the conseravatory at the side and access into the fitted kitchen. To the rear is a utility area and the family bathroom. Doors from the utility and conservatory open onto the 45ft paved rear garden with gated rear access.

On the first floor are 2 double bedrooms. Wooden steps in the rear bedroom lead upto the loft storage room with flooring, power and velux window.

Unrestricted road parking and located 0.4 miles from Twickenham Green and local shops and only 0.5 miles from Fulwell and Strawberry Hill train stations.