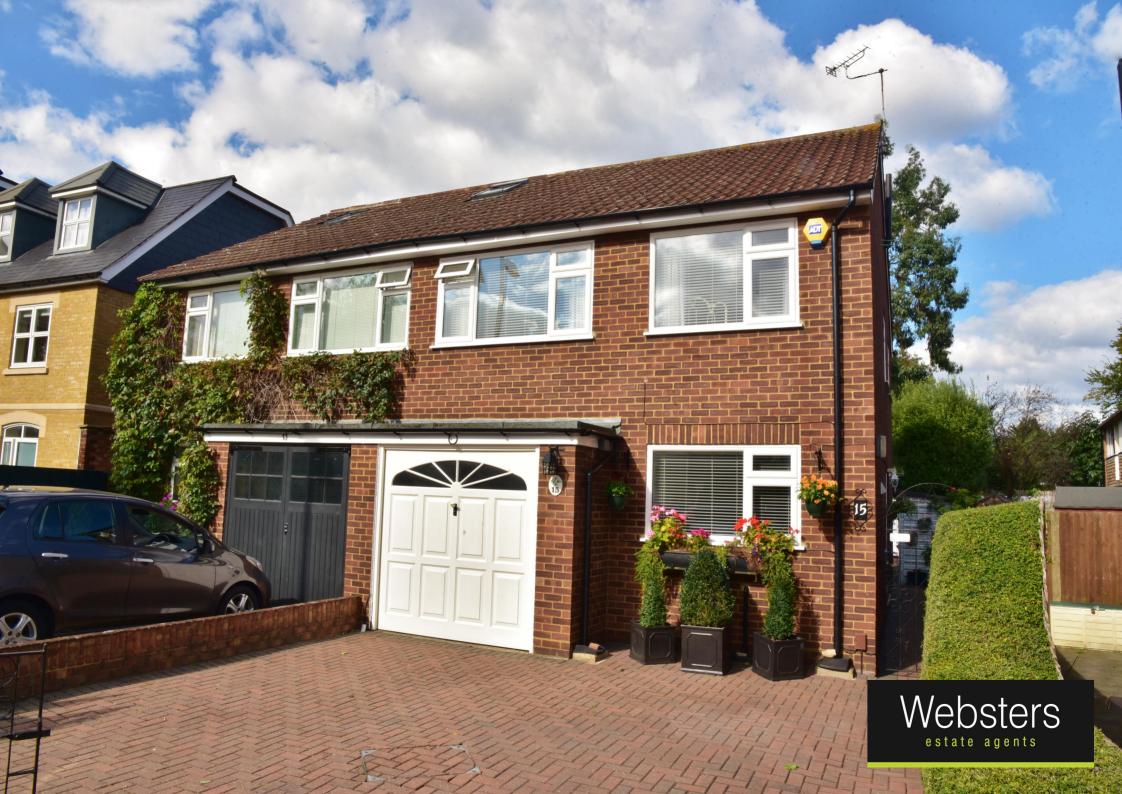

## Shacklegate Lane, Teddington, TW11 8SG

Semi Detached 3 bedroom family house with driveway parking for 2 cars, a garage and lovely rear garden. Situated 0.2 miles from Stanley Primary, 0.4 miles from St James Primary and St Mary's & St Peter's Primary and just 0.5 miles from Waldegrave Girls School/Sixth Form.

Extended at the rear and well presented throughout with modern fixtures and fittings and double glazed windows and doors. Offering 1152 sq ft of living space over 2 floors (including the fully powered garage) with potential to modernise, re configure the layout and loft convert (subject to Planning Permission and Building Regulations).

## **EPC Rating E**

- Semi Detached 3 Bedroom House
- Driveway Parking for 2 Cars and Garage
- Potential to Re Configure and Loft Convert (stpp)
- Spacious Living Room and Separate Kitchen
- Popular Teddington Location
- 0.3 Miles from Fulwell Train Station
- Within 0.5 Miles of Numerous Popular Schools