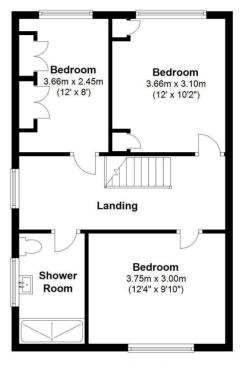

Side entrance opens to the hallway with doors to the fitted kitchen at the front and into the living/dining room at the rear. Doors open onto pretty paved garden with mature planting, shed storage and gated side access. On the first floor are 3 bedrooms, the family bathroom and access to loft storage.

**First Floor** 

Total Floor Area approx.= 1,163 Sq.Feet (108 sq.metres)

a Websters Estate Agents 36 Broad Street, Teddington, Middlesex TW11 8QY

t 020 8614 6000

e sales@mywebsters.co.uk w mywebsters.co.uk