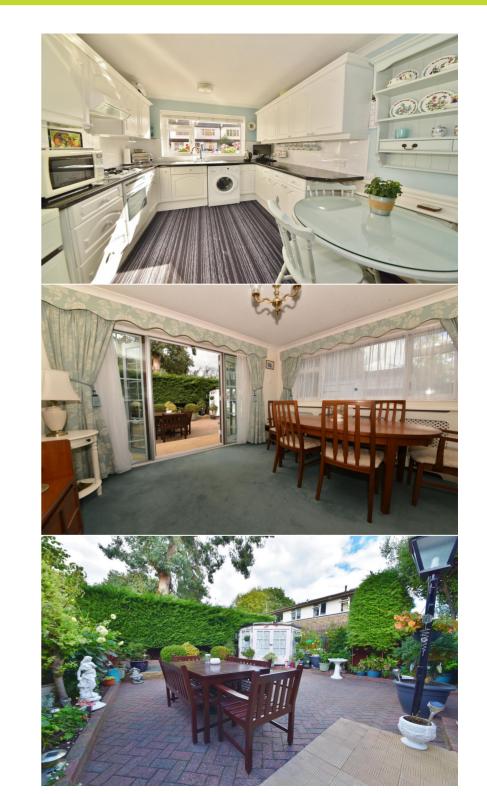

Side entrance opens to the hallway with doors to the fitted kitchen at the front and into the living/dining room at the rear. Doors open onto pretty paved garden with mature planting, shed storage and gated side access. On the first floor are 3 bedrooms, the family bathroom and access to loft storage.