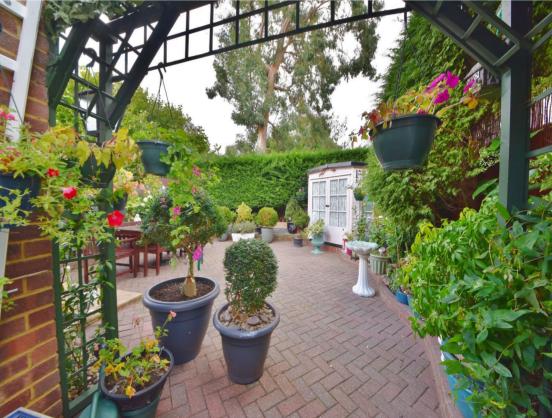

Side entrance opens to the hallway with doors to the fitted kitchen at the front and into the living/dining room at the rear. Doors open onto pretty paved garden with mature planting, shed storage and gated side access. On the first floor are 3 bedrooms, the family bathroom and access to loft storage.