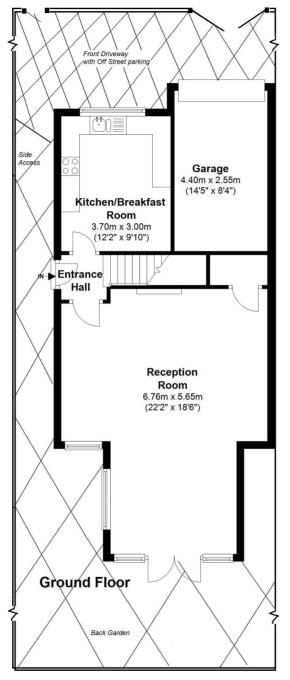

Side entrance opens to the hallway with doors to the fitted kitchen at the front and into the living/dining room at the rear. Doors open onto pretty paved garden with mature planting, shed storage and gated side access. On the first floor are 3 bedrooms, the family bathroom and access to loft storage.