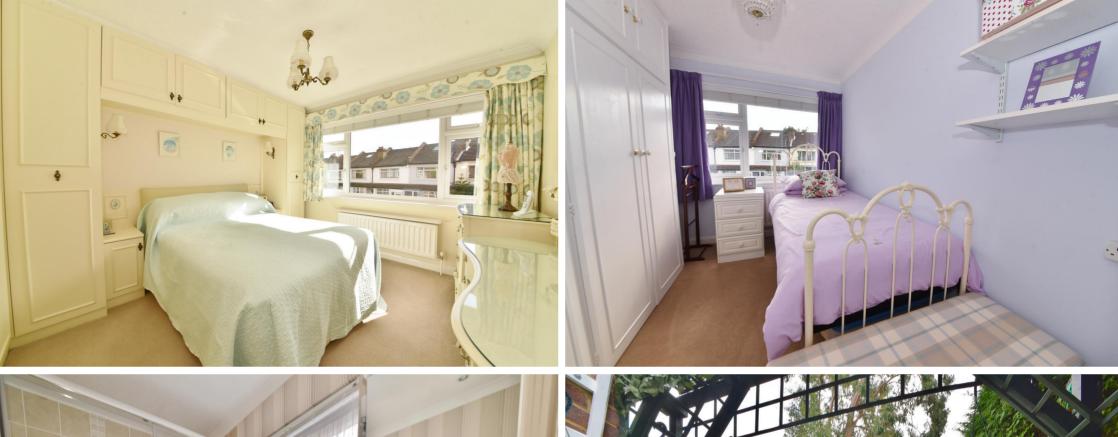

Side entrance opens to the hallway with doors to the fitted kitchen at the front and into the living/dining room at the rear. Doors open onto pretty paved garden with mature planting, shed storage and gated side access. On the first floor are 3 bedrooms, the family bathroom and access to loft storage.

## **EPC Rating E**

- Semi Detached 3 Bedroom House
- Driveway Parking for 2 Cars and Garage
- Potential to Re Configure and Loft Convert (stpp)
- Spacious Living Room and Separate Kitchen
- Popular Teddington Location
- 0.3 Miles from Fulwell Train Station
- Within 0.5 Miles of Numerous Popular Schools