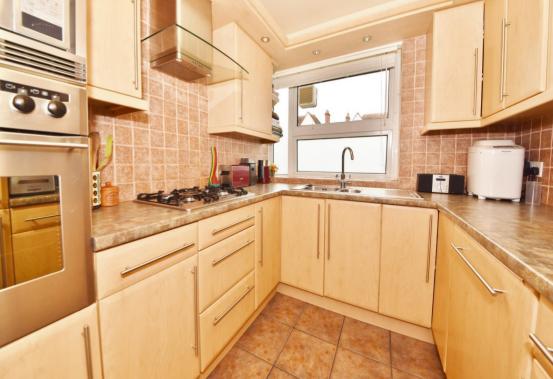

Entrance lobby with storage leads into the open plan dining/living room with views and access to the garden. An internal hallway leads to the 3 double bedrooms, fitted kitchen, the family bathroom and a separate w.c.