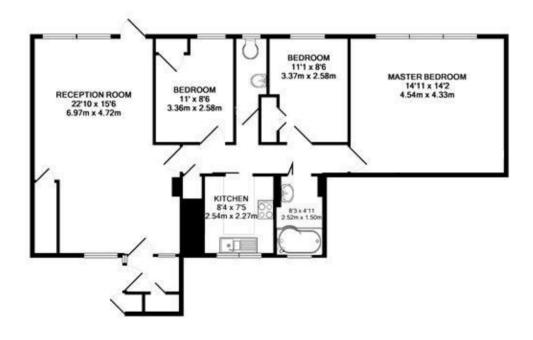

Entrance lobby with storage leads into the open plan dining/living room with views and access to the garden. An internal hallway leads to the 3 double bedrooms, fitted kitchen, the family bathroom and a separate w.c.

WELLINGTON COURT, WELLINGTON ROAD, HAMPTON HILL, TW12 1JS TOTAL APPROX. FLOOR AREA 989 SQ.FT. (91.9 SQ.M.)