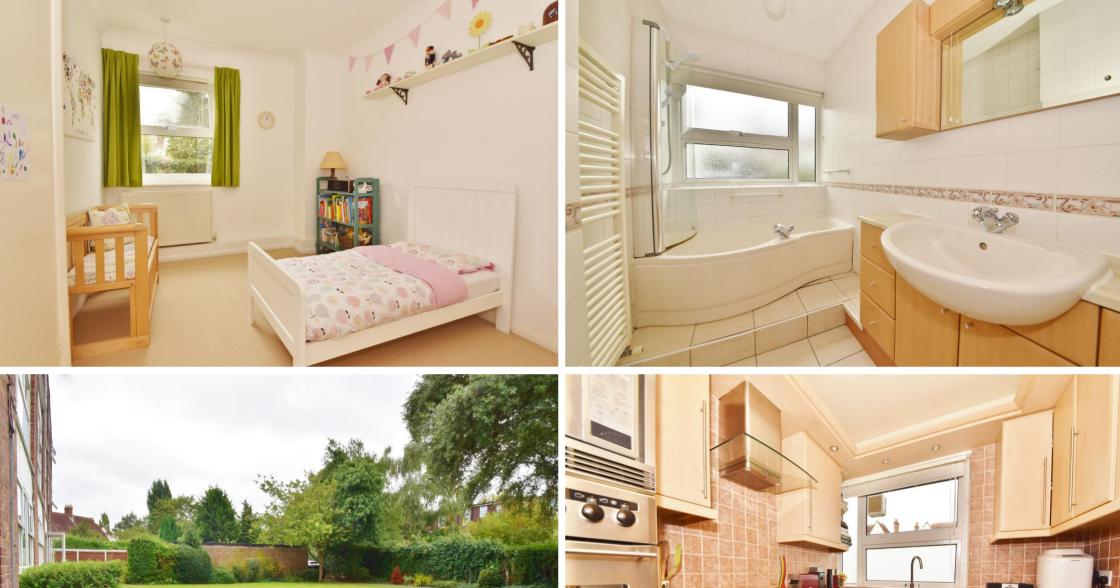

Entrance lobby with storage leads into the open plan dining/living room with views and access to the garden. An internal hallway leads to the 3 double bedrooms, fitted kitchen, the family bathroom and a separate w.c.

With driveway/courtyard access at the side of the property leading to the garages and limited 'first come, first serve' parking spaces for residents. Located 0.3 miles from Fulwell train station, 0.4 miles from Bushy Park and less than 0.8 miles from Teddington town centre.