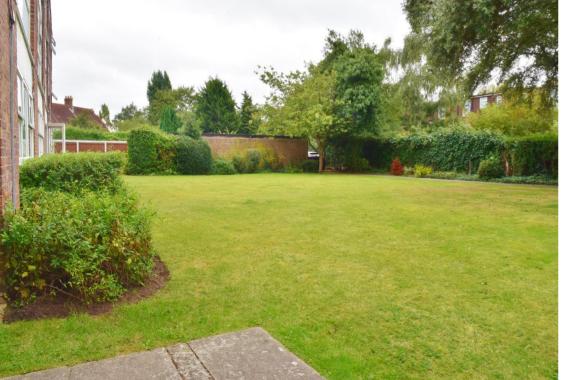

With a Share of Freehold, private front door entrance, driveway access to the garage and beautifully maintained communal gardens, this spacious apartment offers 989 sq ft of light and airy living space. Tastefully presented throughout with large double glazed windows, parquet flooring, modern fixtures and fittings, light neutral decor and plenty of built in storage.

With driveway/courtyard access at the side of the property leading to the garages and limited 'first come, first serve' parking spaces for residents. Located 0.3 miles from Fulwell train station, 0.4 miles from Bushy Park and less than 0.8 miles from Teddington town centre.