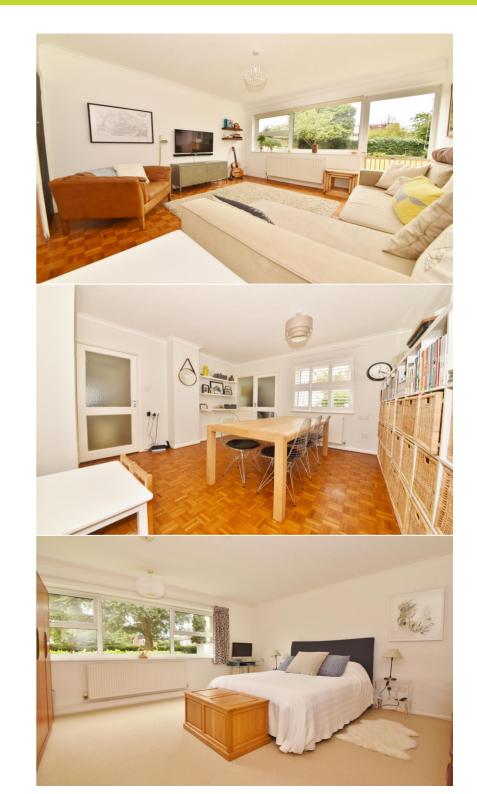

With a Share of Freehold, private front door entrance, driveway access to the garage and beautifully maintained communal gardens, this spacious apartment offers 989 sq ft of light and airy living space. Tastefully presented throughout with large double glazed windows, parquet flooring, modern fixtures and fittings, light neutral decor and plenty of built in storage.

Entrance lobby with storage leads into the open plan dining/living room with views and access to the garden. An internal hallway leads to the 3 double bedrooms, fitted kitchen, the family bathroom and a separate w.c.