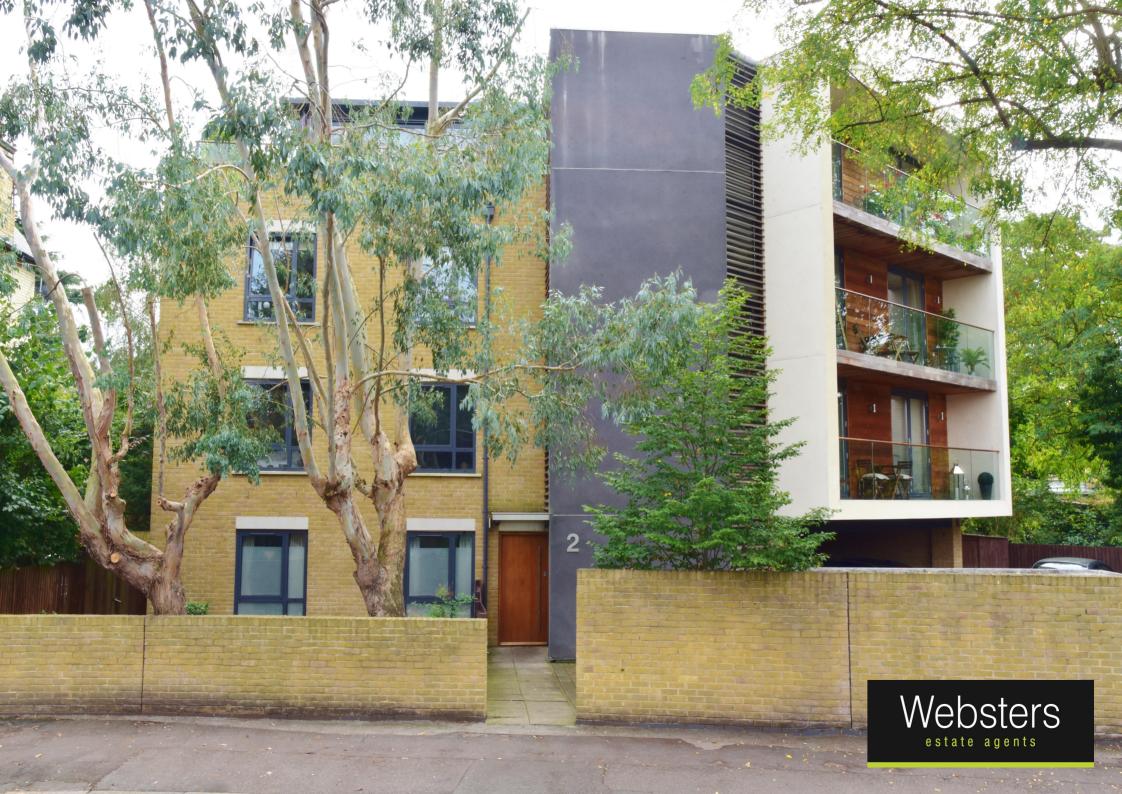

## Cromwell Road, Teddington, TW11 9FD

Ground Floor 2 bedroom apartment in a modern, well maintained development built in 2005. Situated in a desirable Teddington location just 0.1 mile from Collis Primary School, 0.2 miles from the mainline train station and 0.3 miles from High Street shops, bars and restaurants.

This stylish apartment has a video entry phone system, residents parking, bike and bin storage, private secure storage cupboard, communal gardens and high specification fixtures, fittings and floorings throughout. Immaculately presented with light neutral decor offering 540 sq ft of well proportioned living space with direct access to the garden.