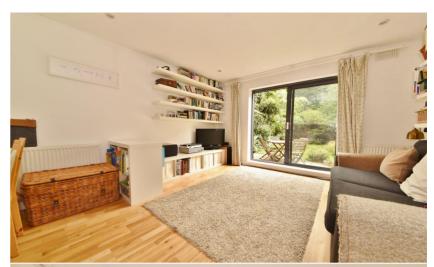

Entrance hallway leads to the 2 bedrooms with built in storage, the family bathroom and into the open plan kitchen/living room at the rear. This spacious room has an integrated kitchen, a window to the side, space for dining and a family seating area and full width sliding doors opening onto the garden.