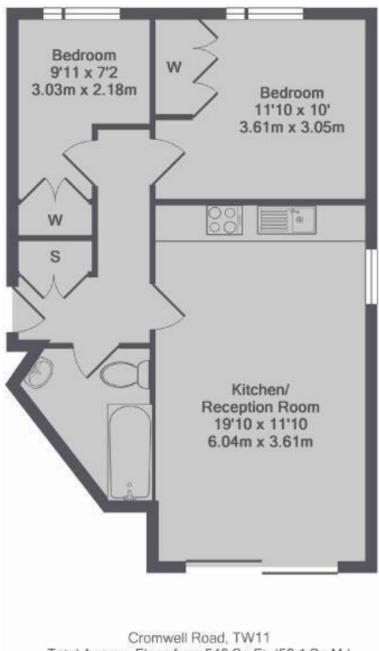

Entrance hallway leads to the 2 bedrooms with built in storage, the family bathroom and into the open plan kitchen/living room at the rear. This spacious room has an integrated kitchen, a window to the side, space for dining and a family seating area and full width sliding doors opening onto the garden.

Total Approx. Floor Area 540 Sq.Ft. (50.1 Sq.M.)

a Websters Estate Agents 36 Broad Street, Teddington, Middlesex TW11 8QY

t 020 8614 6000

e sales@mywebsters.co.uk w mywebsters.co.uk