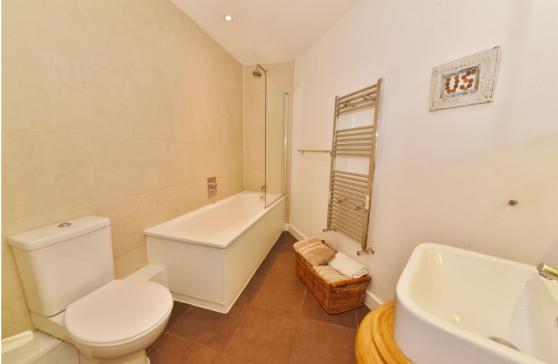

Entrance hallway leads to the 2 bedrooms with built in storage, the family bathroom and into the open plan kitchen/living room at the rear. This spacious room has an integrated kitchen, a window to the side, space for dining and a family seating area and full width sliding doors opening onto the garden.