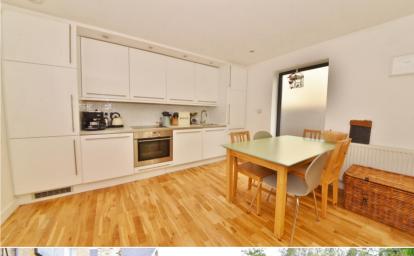

Entrance hallway leads to the 2 bedrooms with built in storage, the family bathroom and into the open plan kitchen/living room at the rear. This spacious room has an integrated kitchen, a window to the side, space for dining and a family seating area and full width sliding doors opening onto the garden.