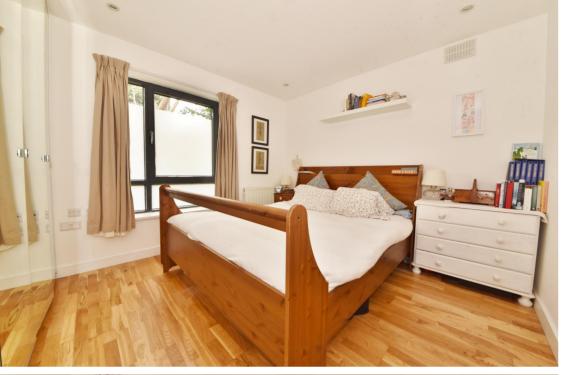

Entrance hallway leads to the 2 bedrooms with built in storage, the family bathroom and into the open plan kitchen/living room at the rear. This spacious room has an integrated kitchen, a window to the side, space for dining and a family seating area and full width sliding doors opening onto the garden.