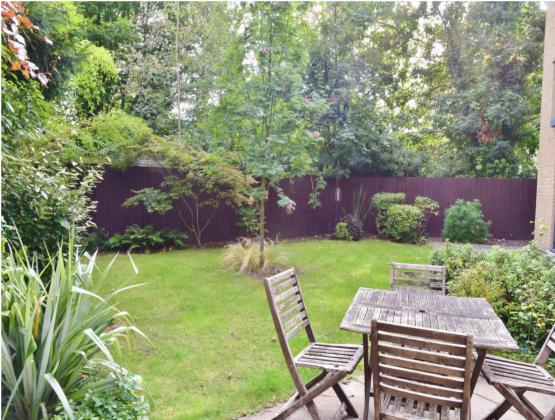

Entrance hallway leads to the 2 bedrooms with built in storage, the family bathroom and into the open plan kitchen/living room at the rear. This spacious room has an integrated kitchen, a window to the side, space for dining and a family seating area and full width sliding doors opening onto the garden.